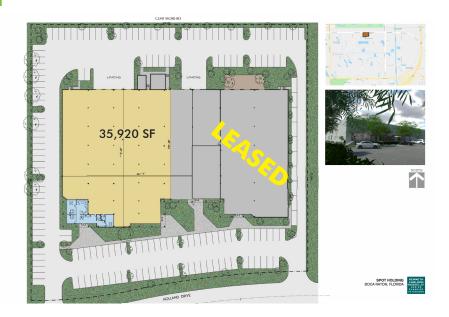

## **FLOOR PLAN**

## **FEATURES**

- + Major Renovation Underway
- + ±77,750 SF Total Building Size
- + Space Available  $\pm 35,920$  SF and can be divided in half
- + Available Spaces:

Bay 1 - 17,960 SF\*

Bay 2 - 17,960 SF\*

\*Total - 35,920 SF

\*Spaces can be combined

- + ±4.34 Acre Site
- + 24' Clear Height
- + Poured Concrete Construction With Twin-T Roof
- + Office Area: From 5% to 20%
- + M3 Zoning
- + Building Renovation in Process
- + Dock High Loading
- + Heavy Power, 3 Phase Electric