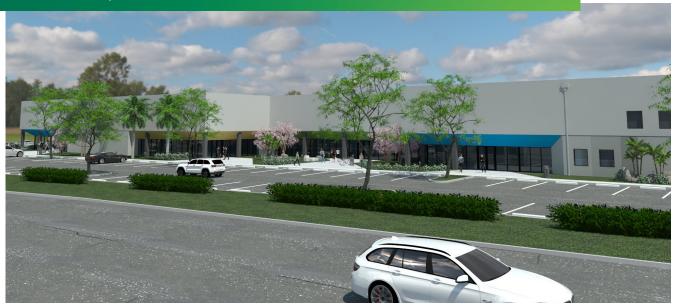

# ±35,920 SF AVAILBLE CLASS A OFFICE / WAREHOUSE

1081 HOLLAND DRIVE BOCA RATON, FL 33487

## **FEATURES**

- + Major Renovation Underway
- + ±77,750 SF Total Building Size
- + Space Available  $\pm 35,920$  SF and can be divided in half
- + Available Spaces:

Bay 1 - 17,960 SF\*

Bay 2 - 17,960 SF\*