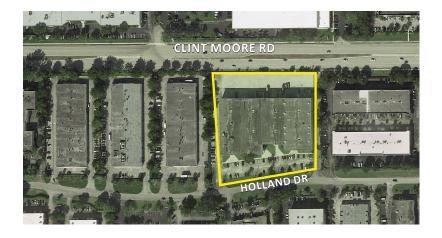

SE

1081 HOLLAND DRIVE BOCA RATON, FL 33487



## **FEATURES**

- + Major Renovation Underway
- + ±77,750 SF Total Building Size
- + Space Available  $\pm 35,920$  SF and can be divided in half
- + Available Spaces:

Bay 1 - 17,960 SF\*

Bay 2 - 17,960 SF\*

\*Total - 35,920 SF

\*Spaces can be combined

- + ±4.34 Acre Site
- + 24' Clear Height
- + Poured Concrete Construction With Twin-T Roof
- + Office Area: From 5% to 20%
- + M3 Zoning
- + Building Renovation in Process
- + Dock High Loading
- + Heavy Power, 3 Phase Electric



# **CONTACT**

#### JEFFREY M. KELLY

Executive Vice President +1 561 393 1621 jeffrey.kelly@cbre.com

#### KIRK NELSON

Senior Vice President +1 561 716 9936 kirk.nelson@cbre.com

CBRE, Inc. | Licensed Real Estate Broker

## **FLOOR PLAN**



## **AERIAL MAP**





## JEFFREY M. KELLY

Executive Vice President +1 561 393 1621 jeffrey.kelly@cbre.com

#### KIRK NELSON

Senior Vice President +1 561 716 9936 kirk.nelson@cbre.com

CBRE, Inc. | Licensed Real Estate Broker

© 2020 CBRE, Inc. All rights reserved. This information has been obtained from sources believed reliable, but has not been verified for accuracy or completeness. You should conduct a careful, independent investigation of the property and verify all information. Any reliance on this information is solely at your own risk. CBRE and the CBRE logo are service marks of CBRE, Inc. All other marks displayed on this document are the property of their respective owners, and the use of such logos does not imply any affiliation with or endorsement of CBRE. Photos herein are the property of thei