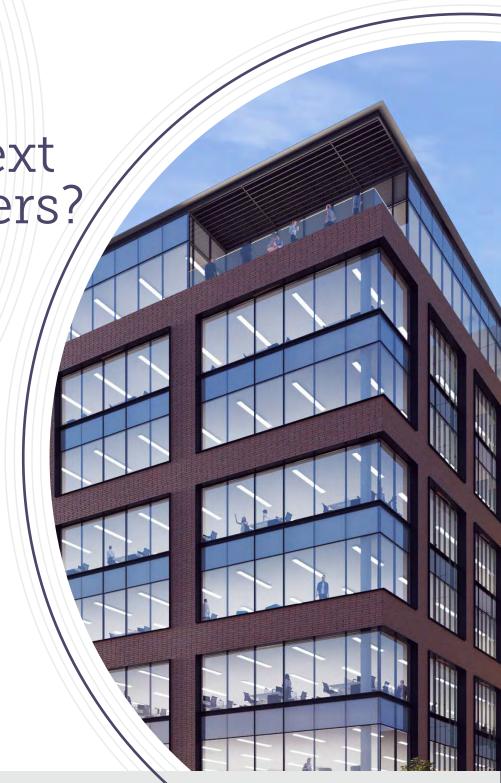

PARKING RATIO OF

FOUR SPACES PER 1,000 SQUARE FEET

**BUILDING SIGNAGE** 

AND BRANDING OPPORTUNITIES

Looking for your next regional headquarters?

Stay in the loop.

Toringdon 7 is now under construction and ready for occupancy in summer 2019. Designed by Gensler, Toringdon 7 is the office park's final building, featuring striking glass lines, efficient floorplates, and large blocks of availability and contiguous space.

**CLASS A BUILDING** 

DESIGNED BY GENSLER

FLOOR-TO-CEILING GLASS AND EFFICIENT 25.000-SQUARE-FOOT FLOOR PLATES

MINIMAL COLUMNS ALLOW FOR MAXIMUM **EFFICIENCY** 

UNPARALLELED VISIBILITY

FROM I-485 AND JOHNSTON ROAD