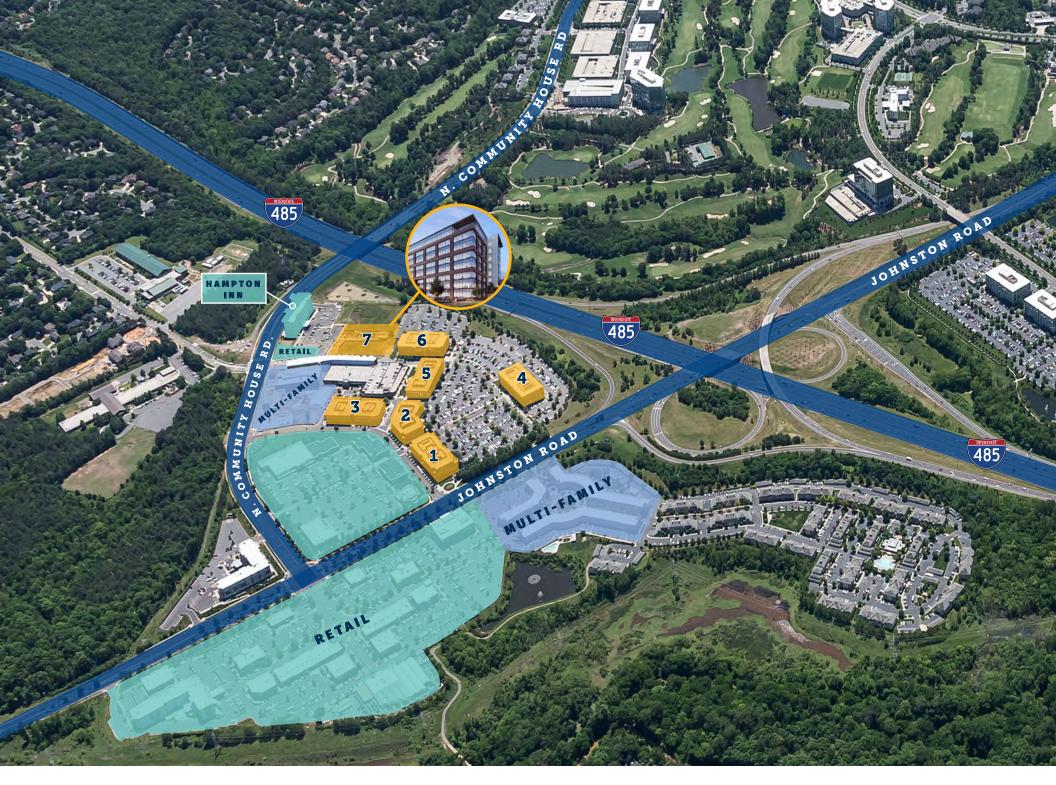

## Stay in the loop.

One of Toringdon's major advantages is its superior location. Just off I-485 at the Johnston Road exit, you can slip into the office park with ease. Once there, anything you need is a short walk or drive away, from restaurants to hotels to daycares. Really, that's the beauty of Toringdon. It's where everything already is.

12

HOTELS

1,381 ROOMS WITHIN 3 MILES 496

RETAIL ESTABLISHMENTS

WITHIN 3 MILES

240

RESTAURANTS/BARS

WITHIN 3 MILES

Steps from Viva Chicken, Midwood Smokehouse, Miro Spanish Grille, and Earth Fare

35+

APARTMENT COMMUNITIES

9,500 UNITS WITHIN 5 MILES

MEDICAL FACILITIES

WITHIN 5 MILES

DAYCARE/PRE-SCHOOLS PROGRAMS

WITHIN 5 MILES

TORINGDON 1
3420 Toringdon Way

100% LEASED

TORINGDON 2
3430 Toringdon Way

**SUITE 300** 25,158 RSF

**TORINGDON 3** 

3440 Toringdon Way

**SUITE 200** 7,415 RSF AVAILABLE 2/1/20) **SUITE 307** 7,811 RSF

**TORINGDON 4**3426 Toringdon Way

**SUITE 100** 4.243 RSF

**TORINGDON 5** 

3436 Toringdon Way

**SUITE 200** 10,005 RSF

#### **TORINGDON 6**

3530 Toringdon Way

**SUITE 400** 8,913 RSF (AVAILABLE 12/1/19)

#### TORINGDON 7 DELIVERY SUMMER 2019

3540 Toringdon Way

**SUITE 110** 1,888 RSF **4TH FLOOR** 25,749 RSF **5TH FLOOR** 25,749 RSF

RHEA GREENE (704) 295.0460 RDG@TRINITY-PARTNERS.COM JENNIFER KURZ (704) 295.0412 JTK@TRINITY-PARTNERS.COM