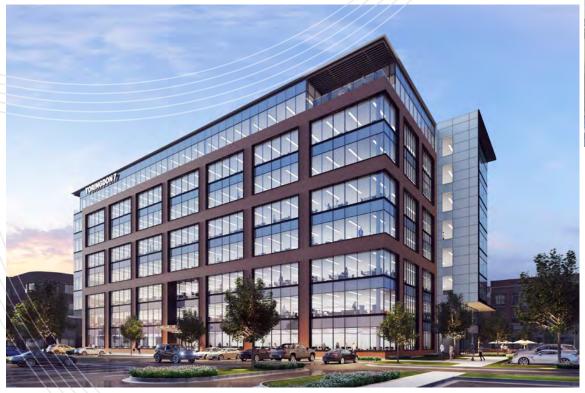

TORINGDON 7 NOW UNDER CONSTRUCTION

**BEAUTIFUL** LOBBIES, EFFICIENT FLOORPLATES, AND GREAT NATURAL LIGHT

CORPORATE NEIGHBORS
INCLUDE BLUE CROSS BLUE
SHIELD, CROWN CASTLE,
NOVOLEX, AND PEPSI.

**20 MINUTES** FROM CHARLOTTE DOUGLAS INTERNATIONAL AIRPORT

PARKING RATIO OF

FOUR SPACES PER 1,000 SQUARE FEET

**BUILDING SIGNAGE** 

AND BRANDING OPPORTUNITIES

Looking for your next regional headquarters?

Stay in the loop.

Toringdon 7 is now under construction and ready for occupancy in summer 2019. Designed by Gensler, Toringdon 7 is the office park's final building, featuring striking glass lines, efficient floorplates, and large blocks of availability and contiguous space.

**CLASS A BUILDING** 

DESIGNED BY GENSLER

FLOOR-TO-CEILING GLASS AND EFFICIENT 25.000-SQUARE-FOOT FLOOR PLATES

MINIMAL COLUMNS ALLOW FOR MAXIMUM **EFFICIENCY** 

UNPARALLELED VISIBILITY

FROM I-485 AND JOHNSTON ROAD