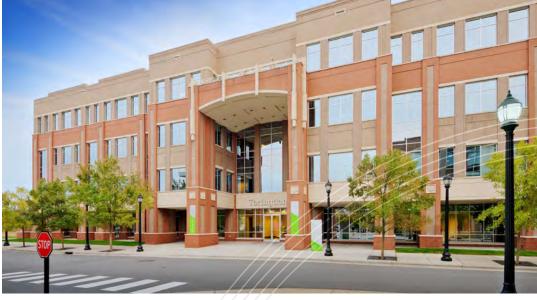

TORINGDON 7 NOW UNDER CONSTRUCTION

**BEAUTIFUL** LOBBIES, EFFICIENT FLOORPLATES, AND GREAT NATURAL LIGHT

CORPORATE NEIGHBORS
INCLUDE BLUE CROSS BLUE
SHIELD, CROWN CASTLE,
NOVOLEX, AND PEPSI.

**20 MINUTES** FROM CHARLOTTE DOUGLAS INTERNATIONAL AIRPORT

PARKING RATIO OF

FOUR SPACES PER 1,000 SQUARE FEET

**BUILDING SIGNAGE** 

AND BRANDING OPPORTUNITIES

Looking for your next regional headquarters?

Stay in the loop.

Toringdon 7 is now under construction and ready for occupancy in summer 2019. Designed by Gensler, Toringdon 7 is the office park's final building, featuring striking glass lines, efficient floorplates, and large blocks of availability and contiguous space.