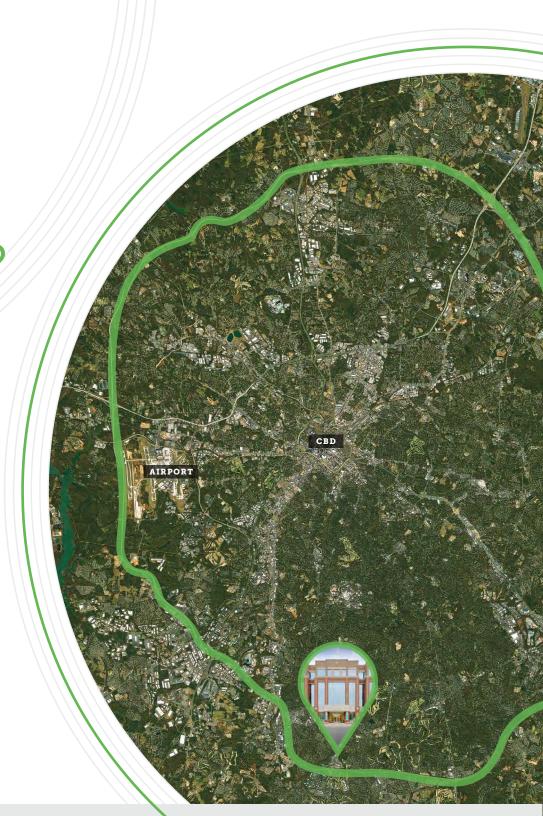

### Stay in the loop.

If you've been hoping to find a modern workspace where the suburbs feel more like the city, then you don't have to hope anymore: this exists at Toringdon, which offers next-generation office space just inside the I-485 loop within Charlotte's most sought-after submarket. Once you've arrived at Toringdon, you'll feel right at home staying in the loop. In fact, you'll rarely want to leave it.

TORINGDON 7 NOW UNDER CONSTRUCTION

**BEAUTIFUL** LOBBIES, EFFICIENT FLOORPLATES, AND GREAT NATURAL LIGHT

CORPORATE NEIGHBORS
INCLUDE BLUE CROSS BLUE
SHIELD, CROWN CASTLE,
NOVOLEX, AND PEPSI.

**20 MINUTES** FROM CHARLOTTE DOUGLAS INTERNATIONAL AIRPORT