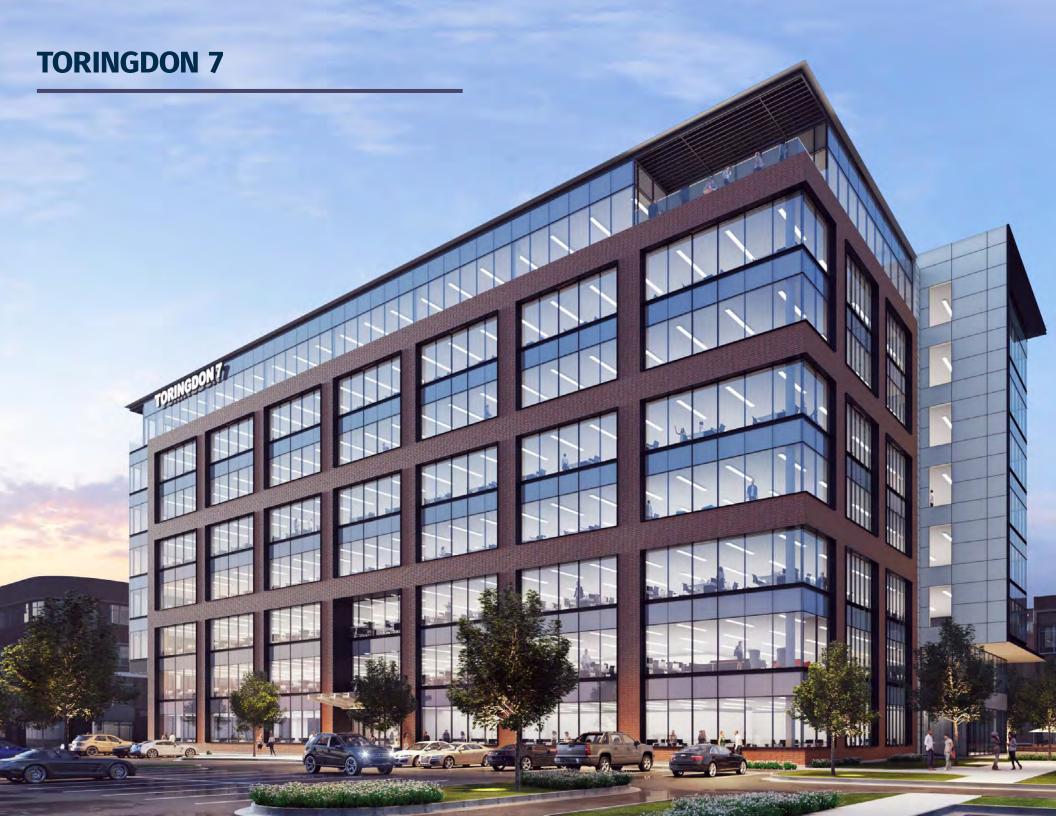

TORINGDON 7 NOW UNDER CONSTRUCTION

**BEAUTIFUL** LOBBIES, EFFICIENT FLOORPLATES, AND GREAT NATURAL LIGHT

CORPORATE NEIGHBORS
INCLUDE BLUE CROSS BLUE
SHIELD, CROWN CASTLE,
NOVOLEX, AND PEPSI.

**20 MINUTES** FROM CHARLOTTE DOUGLAS INTERNATIONAL AIRPORT

PARKING RATIO OF

FOUR SPACES PER 1,000 SQUARE FEET

**BUILDING SIGNAGE** 

AND BRANDING OPPORTUNITIES

Looking for your next regional headquarters?

Stay in the loop.

Toringdon 7 is now under construction and ready for occupancy in summer 2019. Designed by Gensler, Toringdon 7 is the office park's final building, featuring striking glass lines, efficient floorplates, and large blocks of availability and contiguous space.

**CLASS A BUILDING** 

DESIGNED BY GENSLER

FLOOR-TO-CEILING GLASS AND EFFICIENT 25.000-SQUARE-FOOT FLOOR PLATES

MINIMAL COLUMNS ALLOW FOR MAXIMUM **EFFICIENCY** 

UNPARALLELED VISIBILITY

FROM I-485 AND JOHNSTON ROAD