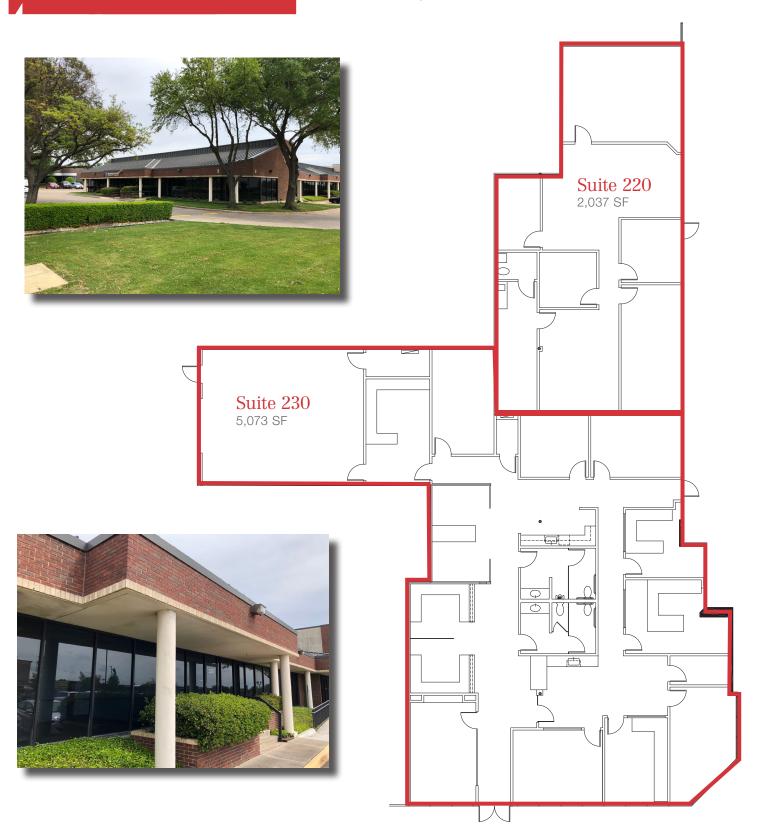

#### **Property Features**

- Available:
  - Suite 220: 2,037 SF
  - Suite 230: 5,073 SF
    - End Cap
    - 1,000 SF Warehouse
    - 1 Grade Level Door
- ± 14'-16' Clear Height
- Sprinklered
- 2.6:1000 Parking Ratio