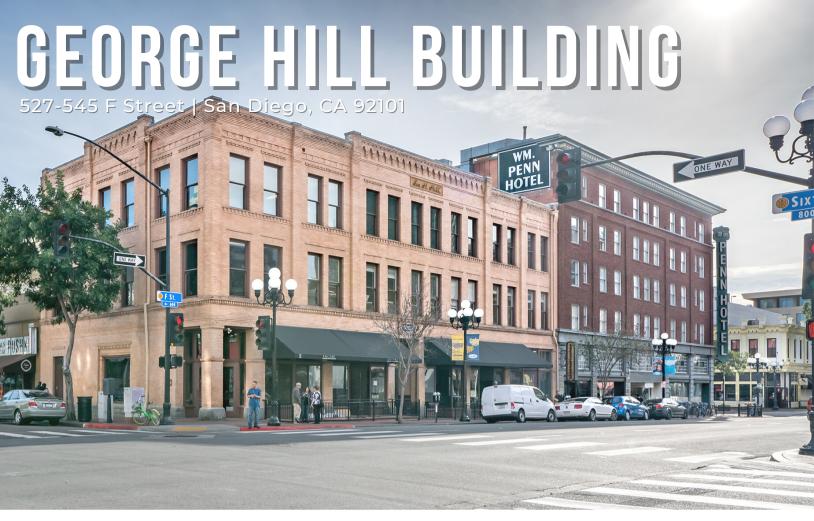

## GEORGE HILL BUILDING

DOWNTOWN SAN DIEGO CREATIVE OFFICES FOR LEASE

Entire 3rd Floor: 4,917 SF | Rate: \$2.45/SF + Electric

### **ENTIRE 3RD FLOOR**

Operable windows and natural light

3 private offices, large conference room

Built-in workstations, 2 large open bullpens

Various walkable amenities: Petco Park, Seaport Village, and the restaurants, cafes, nightclubs & hotels of the Gaslamp Quarter

Paid parking structures located nearby