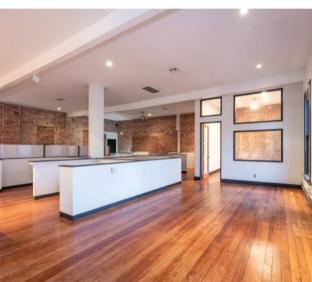

### **ENTIRE 3RD FLOOR**

Operable windows and natural light

3 private offices, large conference room

Built-in workstations, 2 large open bullpens

Various walkable amenities: Petco Park, Seaport Village, and the restaurants, cafes, nightclubs & hotels of the Gaslamp Quarter

Paid parking structures located nearby