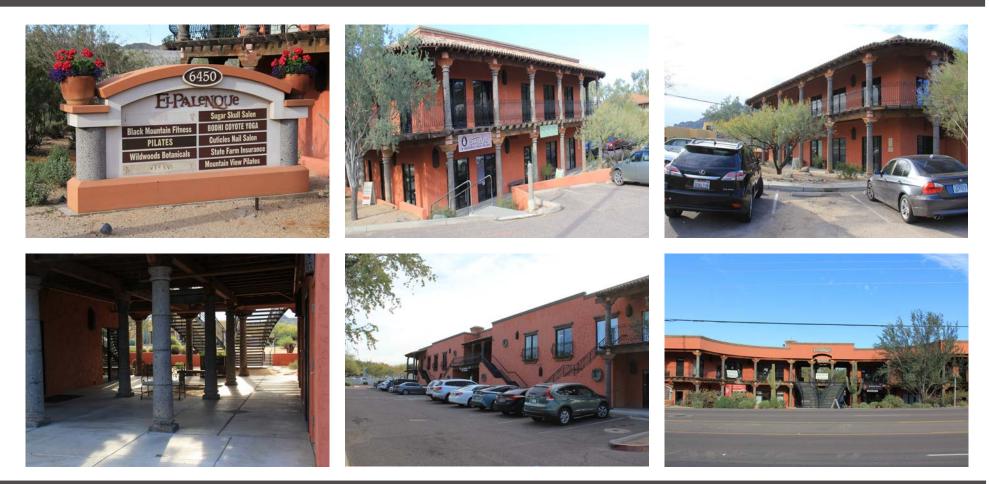

# EL PALENQUE - 6450 East Cave Creek, Cave Creek, AZ 85331 AVAILABLE FOR LEASE OR SALE

To arrange a showing: Homer Savard, CCIM D 480.522.2787 M 602.363.5703 hsavard@ccim.com

**ONLY 2** 

### \$16.00 - \$20.00 PSF Lease Rate \$2,500,000 Purchase Price

El Palenque is a beautiful  $\pm 14,300$  SF business center in Cave Creek. The center is two floors with a 24 hour elevator and stunning views of Black Mountain. Located right off Cave Creek Road in central Cave Creek with easy access and ample parking.

#### <u>\$16.00 - \$20.00 PSF Lease Rate</u> <u>\$2,500,000 Purchase Price</u>

El Palenque is a beautiful  $\pm 14,300$  SF business center in Cave Creek. The center is two floors with a 24 hour elevator and stunning views of Black Mountain. Located right off Cave Creek Road in central Cave Creek with easy access and ample parking. To arrange a showing: Homer Savard, CCIM 480.522.2787 M 602.363.5703 hsavard@ccim.com