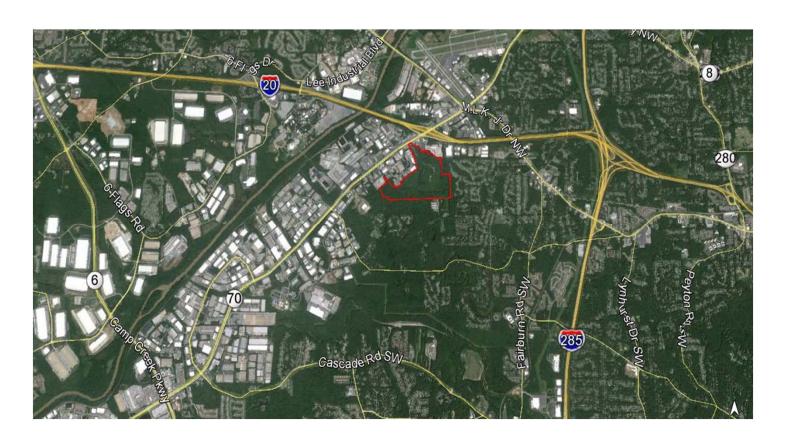

# ± 99 – 122 ACRES

FULTON INDUSTRIAL BLVD. @ I-20

Atlanta, GA 30336

## PRIME LOGISTICS LOCATION

- + ±85 M SF warehouse 5 mile radius
- + 4 intermodal terminals 20 minute drive
- + 3 points of ingress/egress
- + Immediate access to I-20 and I-285
- + 10 minute drive to I-75 and I-85
- + Potential retail/travel center frontage

# CONCEPTUAL SITE PLAN

| PROPERTY FEATURES    |                                                                                                           |
|----------------------|-----------------------------------------------------------------------------------------------------------|
| Total Site           | ±122 acres<br>Divisible                                                                                   |
| Zoning               | Heavy Industrial                                                                                          |
| Ingress              | Shirley Drive – 30' access easement Fulton Industrial Blvd. – 247' frontage Patton Drive – dedicated road |
| Access               | 1/4 mile to I-20<br>2.2 miles to I-285                                                                    |
| Port Access          | Savannah – 258 miles<br>Charleston – 329 miles                                                            |
| Intermodal Terminals | Norfolk Southern, Austell yard – 10 miles<br>CSX/BNSF, Fairburn yard – 22 miles                           |
| Airport              | Hartsfield – Jackson Atlanta International Airport – 14 miles                                             |