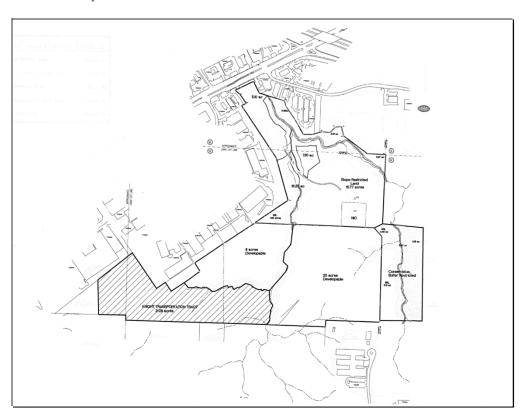

# **SURVEY / SITE PLAN**

# CONCEPTUAL SITE PLAN

| PROPERTY FEATURES    |                                                                                                           |
|----------------------|-----------------------------------------------------------------------------------------------------------|
| Total Site           | ±122 acres<br>Divisible                                                                                   |
| Zoning               | Heavy Industrial                                                                                          |
| Ingress              | Shirley Drive – 30' access easement Fulton Industrial Blvd. – 247' frontage Patton Drive – dedicated road |
| Access               | 1/4 mile to I-20<br>2.2 miles to I-285                                                                    |
| Port Access          | Savannah – 258 miles<br>Charleston – 329 miles                                                            |
| Intermodal Terminals | Norfolk Southern, Austell yard – 10 miles<br>CSX/BNSF, Fairburn yard – 22 miles                           |
| Airport              | Hartsfield – Jackson Atlanta International Airport – 14 miles                                             |