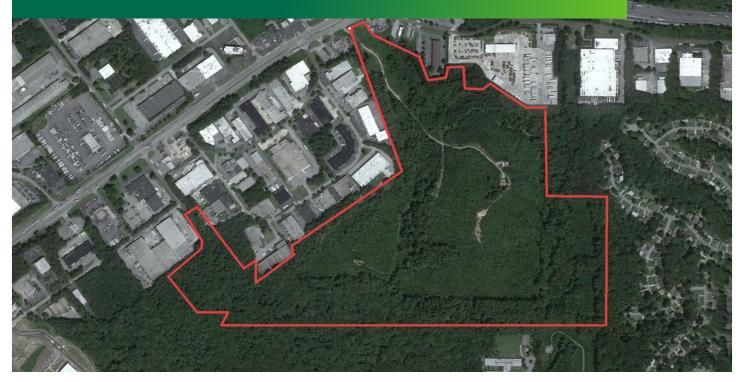

# ± 99 – 122 ACRES

FULTON INDUSTRIAL BLVD. @ I-20

Atlanta, GA 30336

# **SURVEY / SITE PLAN**

# CONCEPTUAL SITE PLAN

| PROPERTY FEATURES    |                                                                                                           |
|----------------------|-----------------------------------------------------------------------------------------------------------|
| Total Site           | ±122 acres<br>Divisible                                                                                   |
| Zoning               | Heavy Industrial                                                                                          |
| Ingress              | Shirley Drive – 30' access easement Fulton Industrial Blvd. – 247' frontage Patton Drive – dedicated road |
| Access               | 1/4 mile to I-20<br>2.2 miles to I-285                                                                    |
| Port Access          | Savannah – 258 miles<br>Charleston – 329 miles                                                            |
| Intermodal Terminals | Norfolk Southern, Austell yard – 10 miles<br>CSX/BNSF, Fairburn yard – 22 miles                           |
| Airport              | Hartsfield – Jackson Atlanta International Airport – 14 miles                                             |