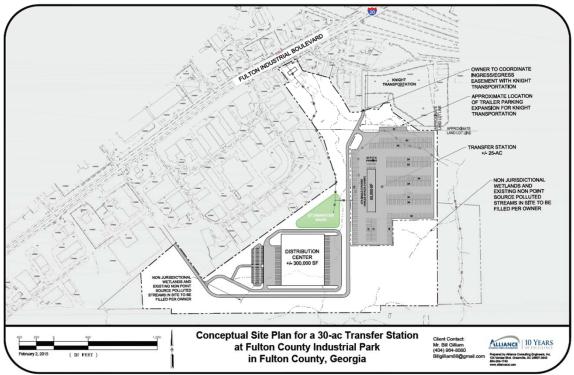

# CONCEPTUAL SITE PLAN

| PROPERTY FEATURES    |                                                                                                           |
|----------------------|-----------------------------------------------------------------------------------------------------------|
| Total Site           | ±122 acres<br>Divisible                                                                                   |
| Zoning               | Heavy Industrial                                                                                          |
| Ingress              | Shirley Drive – 30' access easement Fulton Industrial Blvd. – 247' frontage Patton Drive – dedicated road |
| Access               | 1/4 mile to I-20<br>2.2 miles to I-285                                                                    |
| Port Access          | Savannah – 258 miles<br>Charleston – 329 miles                                                            |
| Intermodal Terminals | Norfolk Southern, Austell yard – 10 miles<br>CSX/BNSF, Fairburn yard – 22 miles                           |
| Airport              | Hartsfield – Jackson Atlanta International Airport – 14 miles                                             |