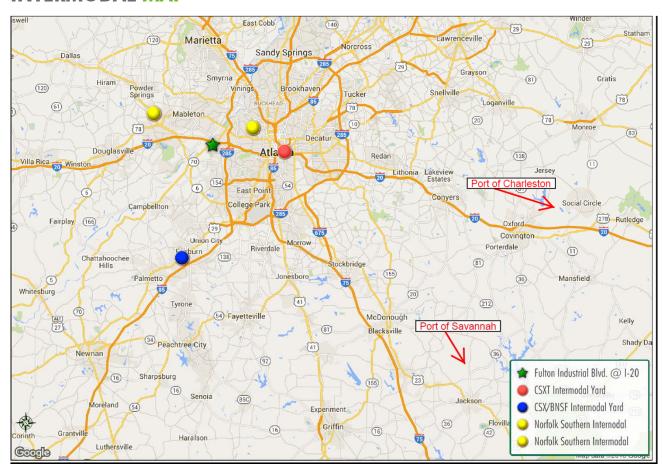

### INTERMODAL MAP

# CONCEPTUAL SITE PLAN

| PROPERTY FEATURES    |                                                                                                           |
|----------------------|-----------------------------------------------------------------------------------------------------------|
| Total Site           | ±122 acres<br>Divisible                                                                                   |
| Zoning               | Heavy Industrial                                                                                          |
| Ingress              | Shirley Drive – 30' access easement Fulton Industrial Blvd. – 247' frontage Patton Drive – dedicated road |
| Access               | 1/4 mile to I-20<br>2.2 miles to I-285                                                                    |
| Port Access          | Savannah – 258 miles<br>Charleston – 329 miles                                                            |
| Intermodal Terminals | Norfolk Southern, Austell yard – 10 miles<br>CSX/BNSF, Fairburn yard – 22 miles                           |
| Airport              | Hartsfield – Jackson Atlanta International Airport – 14 miles                                             |