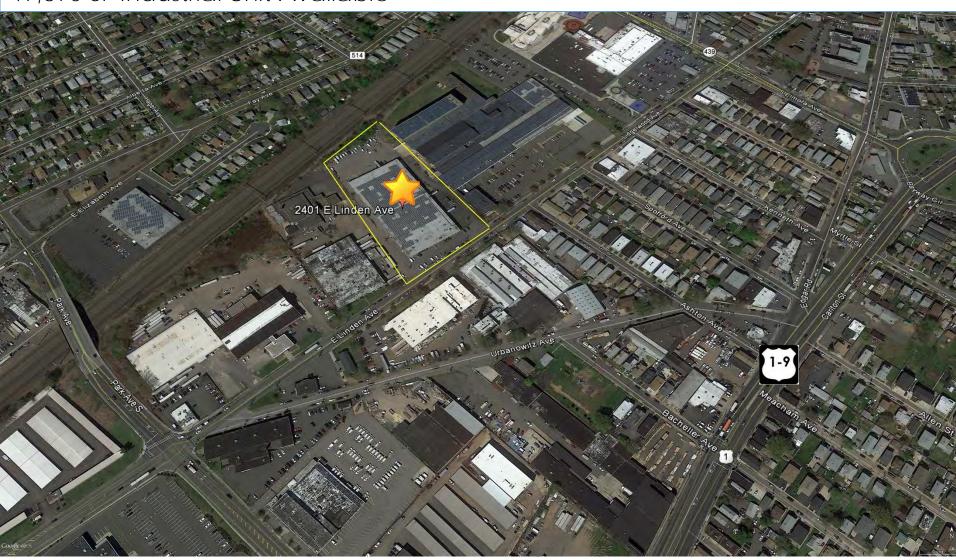

# 47,670 SF Industrial Unit Available Short Term or Long Term Lease Options 2401 East Linden Avenue, Linden, NJ

Minutes to Route 1-9, NJ Turnpike, Goethals Bridge, Newark Airport & Port Newark/Elizabeth

#### Location

- Direct Access To Route 1-9
- Minutes New Jersey Turnpike And Goethals Bridge To Staten Island And Brooklyn
- Near Newark Liberty Airport & Port Newark/Elizabeth
- Proximate To NJ Transit Station Northeast Corridor Line To Penn Station New York