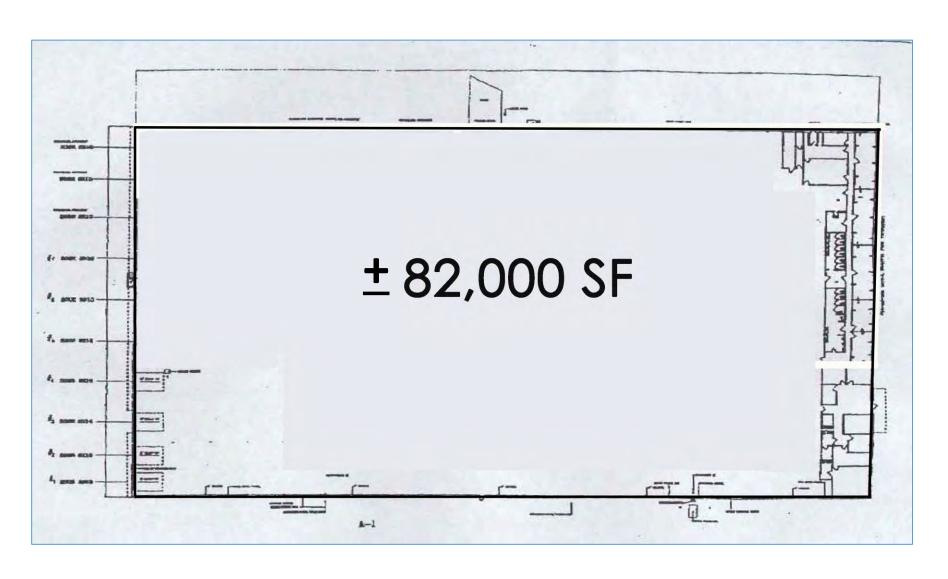

# 47,670 SF Industrial Unit Available Short Term or Long Term Lease Options 2401 East Linden Avenue, Linden, NJ

Minutes to Route 1-9, NJ Turnpike, Goethals Bridge, Newark Airport & Port Newark/Elizabeth

#### 47,670 SF Industrial Unit Available