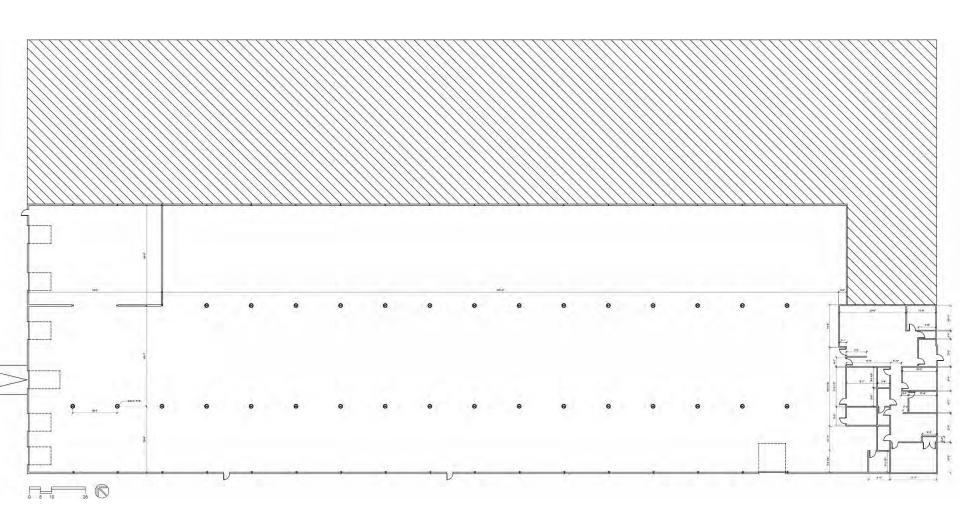

#### Specifications

- 47,670 SF Industrial Unit Available
- Short Term or Long Term Lease Options
- 3,000 SF Offices
- 22' Clear Height Ceilings
- 7 Loading Docks Equipped with Dock Levelers & Weather Seals
- Two (2) Oversized Drive-In Doors
- 30 Car / 15 Truck Parking Spaces
- New Energy-Efficient LED Motion Sensor Lighting
- New Paint & Flooring In Offices
- New Office & Bathrooms
- Brand New Roof / Solar Roof
- Additional Paved/Fenced Lot For Trailer Parking And Outdoor Storage
- Many Other Recent Upgrades
- Professionally Managed