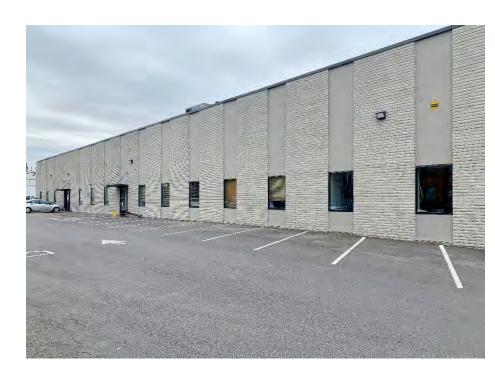

#### Specifications

- 47,670 SF Industrial Unit Available
- Short Term or Long Term Lease Options
- 3,000 SF Offices
- 22' Clear Height Ceilings
- 7 Loading Docks Equipped with Dock Levelers & Weather Seals
- Two (2) Oversized Drive-In Doors
- 30 Car / 15 Truck Parking Spaces
- New Energy-Efficient LED Motion Sensor Lighting
- New Paint & Flooring In Offices
- New Office & Bathrooms
- Brand New Roof / Solar Roof
- Additional Paved/Fenced Lot For Trailer Parking And Outdoor Storage
- Many Other Recent Upgrades
- Professionally Managed