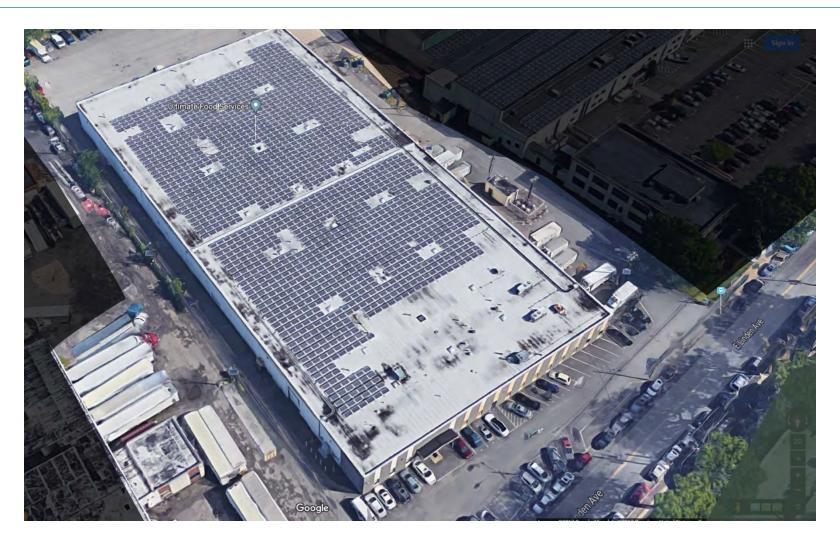

#### Specifications

- 47,670 SF Industrial Unit Available
- Short Term or Long Term Lease Options
- 3,000 SF Offices
- 22' Clear Height Ceilings
- 7 Loading Docks Equipped with Dock Levelers & Weather Seals
- Two (2) Oversized Drive-In Doors
- 30 Car / 15 Truck Parking Spaces
- New Energy-Efficient LED Motion Sensor Lighting
- New Paint & Flooring In Offices
- New Office & Bathrooms
- Brand New Roof / Solar Roof
- Additional Paved/Fenced Lot For Trailer Parking And Outdoor Storage
- Many Other Recent Upgrades
- Professionally Managed