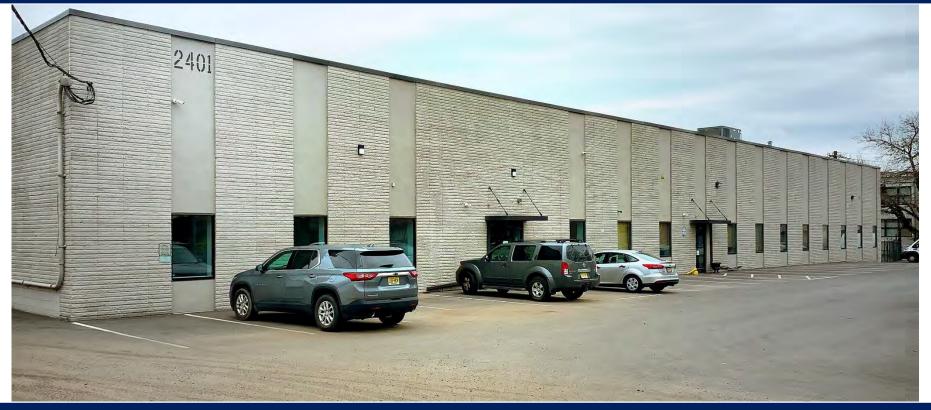

# 47,670 SF Industrial Unit Available Short Term or Long Term Lease Options 2401 East Linden Avenue, Linden, NJ

Minutes to Route 1-9, NJ Turnpike, Goethals Bridge, Newark Airport & Port Newark/Elizabeth

#### Specifications

- 47,670 SF Industrial Unit Available
- Short Term or Long Term Lease Options
- 3,000 SF Offices
- 22' Clear Height Ceilings
- 7 Loading Docks Equipped with Dock Levelers & Weather Seals
- Two (2) Oversized Drive-In Doors
- 30 Car / 15 Truck Parking Spaces
- New Energy-Efficient LED Motion Sensor Lighting
- New Paint & Flooring In Offices
- New Office & Bathrooms
- Brand New Roof / Solar Roof
- Additional Paved/Fenced Lot For Trailer Parking And Outdoor Storage
- Many Other Recent Upgrades
- Professionally Managed