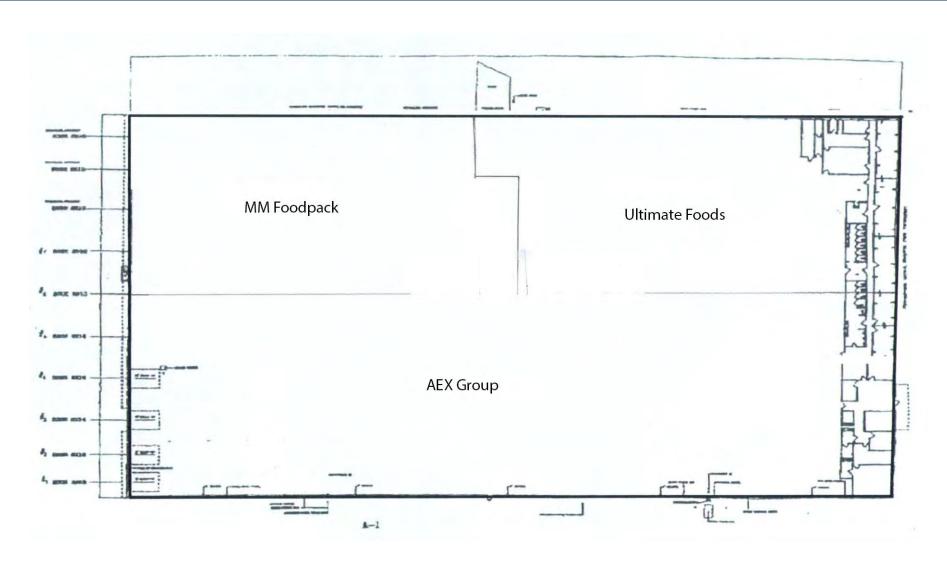

# 47,670 SF Industrial Unit Available Short Term or Long Term Lease Options 2401 East Linden Avenue, Linden, NJ

Minutes to Route 1-9, NJ Turnpike, Goethals Bridge, Newark Airport & Port Newark/Elizabeth

#### 47,670 SF Industrial Unit Available

#### Specifications

- 47,670 SF Industrial Unit Available
- Short Term or Long Term Lease Options
- 3,000 SF Offices
- 22' Clear Height Ceilings
- 7 Loading Docks Equipped with Dock Levelers & Weather Seals
- Two (2) Oversized Drive-In Doors
- 30 Car / 15 Truck Parking Spaces
- New Energy-Efficient LED Motion Sensor Lighting
- New Paint & Flooring In Offices
- New Office & Bathrooms
- Brand New Roof / Solar Roof
- Additional Paved/Fenced Lot For Trailer Parking And Outdoor Storage
- Many Other Recent Upgrades
- Professionally Managed