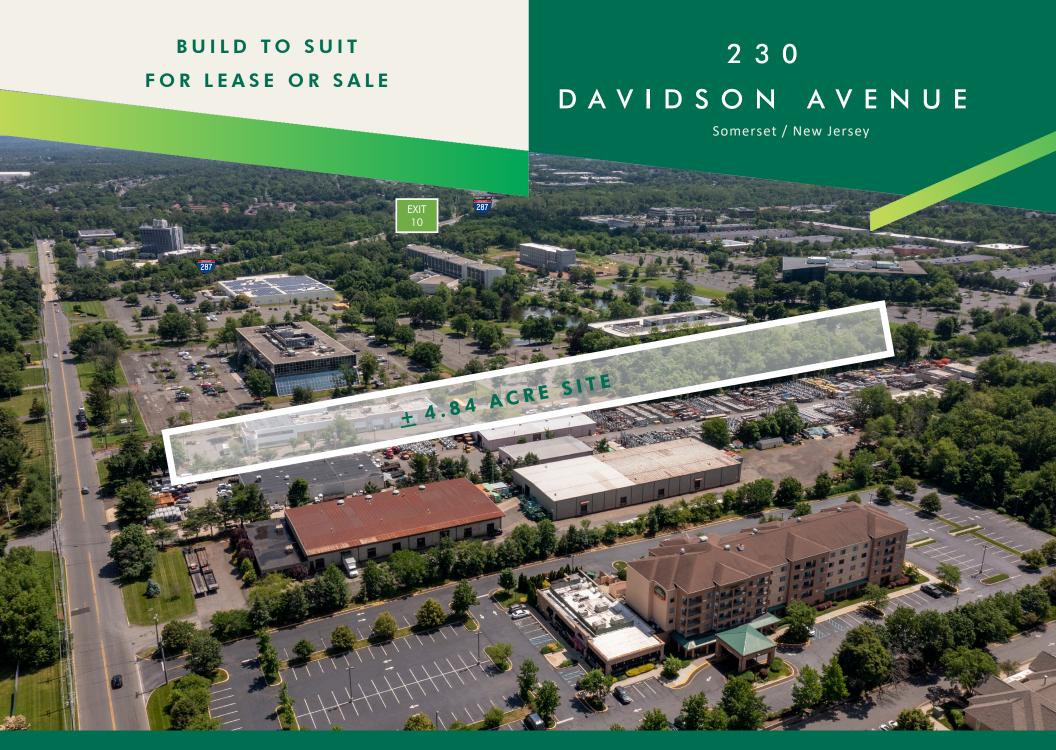

# 230 DAVIDSON AVENUE

Somerset / New Jersey

## THE OPPORTUNITY

| OVERVIEW                            |                                              |
|-------------------------------------|----------------------------------------------|
| ADDRESS                             | 230 Davidson Avenue, Somerset, NJ            |
| LOT ACREAGE                         | <u>+</u> 4.84 acres                          |
| LOT SF                              | <u>+</u> 210,830 SF                          |
| BLOCK/LOT                           | 468/20.01                                    |
| CURRENT USE                         | Office/Flex                                  |
| PROPOSED USE                        | Warehouse and Distribution                   |
| ZONING                              | B-I Business and Industry                    |
|                                     |                                              |
|                                     |                                              |
| EXISTING BUILDING                   |                                              |
| EXISTING BUILDING  SQUARE FEET      | <u>+</u> 18,500 SF                           |
|                                     | <u>+</u> 18,500 SF<br>Yes                    |
| SQUARE FEET                         | <del>-</del> '                               |
| SQUARE FEET  SPRINKLERED            | Yes                                          |
| SQUARE FEET  SPRINKLERED  GENERATOR | Yes  Good condition with a back up generator |