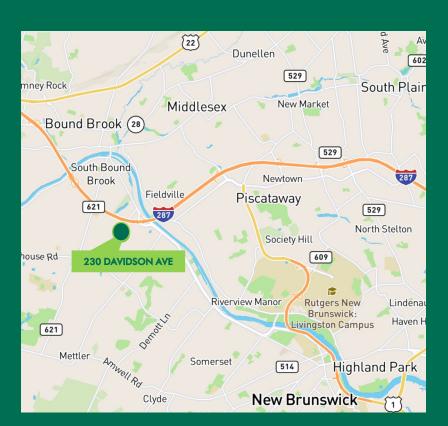

## LOCATION

### **ACCESS**

EXIT 10 I-287 0.65 mile

EXIT 10 NJ TURNPIKE 8.80 miles

EXIT 12 I-78 13.2 miles

GARDEN STATE PARKWAY 15.3 miles

OUTERBRIDGE CROSSING 18.0 miles

GOETHALS BRIDGE 26.0 miles

NEWARK INT'L AIRPORT 29.0 miles