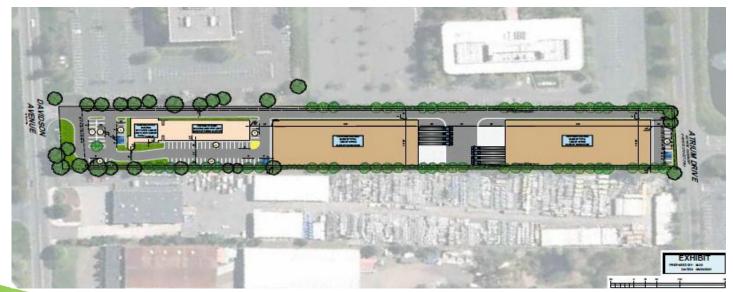

|
|                                     | <u>+</u> 18,500 SF<br>Yes                    |
| SQUARE FEET                         | <del>-</del> '                               |
| SQUARE FEET  SPRINKLERED            | Yes                                          |
| SQUARE FEET  SPRINKLERED  GENERATOR | Yes  Good condition with a back up generator |

## **DEVELOPER / USER**

- Rare opportunity to acquire land
- As-of-right development site
- Booming industrial corridor
- Township supportive of growth
- Flourishing demand
- Limited inventory
- Tremendous long-term upside
- Robust labor supply
- Corporate neighbors include:
  - World's Largest E-Commerce Company
  - Johnson & Johnson
  - · AT&T
  - Nissan Motor Corporation

### CURRENT AERIAL VIEW



### PROPOSED SITE PLAN



### **ACCESS**

EXIT 10 I-287 0.65 mile

EXIT 10 NJ TURNPIKE 8.80 miles

EXIT 12 I-78 13.2 miles

GARDEN STATE PARKWAY 15.3 miles

OUTERBRIDGE CROSSING 18.0 miles

GOETHALS BRIDGE 26.0 miles

NEWARK INT'L AIRPORT 29.0 miles



## LOCATION



## REAR SITE VIEW WITH PRIME ACREAGE FOR ADDITIONAL DEVELOPMENT



# 230 DAVIDSON AVENUE

Somerset / New Jersey

### PLEASE CONTACT:

### ROBERT PINE

First Vice President +1 732 509 2830 robert.pine@cbre.com

### MARK SILVERMAN

Vice President +1 201 712 5831 mark.silverman@cbre.com

### CHRIS GRIFFITH

Senior Associate +1 732 509 2836 chris.griffith@cbre.com

© 2021 CBRE, Inc. All rights reserved. This information has been obtained from sources believed reliable, but has not been verified for accuracy or completeness. You should conduct a careful,