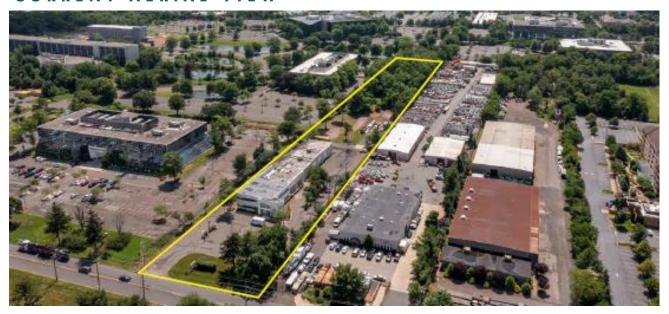

<u>+</u> 18,500 SF                           |
|                                     | <u>+</u> 18,500 SF<br>Yes                    |
| SQUARE FEET                         | <del>-</del> '                               |
| SQUARE FEET  SPRINKLERED            | Yes                                          |
| SQUARE FEET  SPRINKLERED  GENERATOR | Yes  Good condition with a back up generator |

## **DEVELOPER / USER**

- Rare opportunity to acquire land
- As-of-right development site
- Booming industrial corridor
- Township supportive of growth
- Flourishing demand
- Limited inventory
- Tremendous long-term upside
- Robust labor supply
- Corporate neighbors include:
  - World's Largest E-Commerce Company
  - Johnson & Johnson
  - · AT&T
  - Nissan Motor Corporation

### CURRENT AERIAL VIEW



### PROPOSED SITE PLAN



### **ACCESS**

EXIT 10 I-287 0.65 mile

EXIT 10 NJ TURNPIKE 8.80 miles

EXIT 12 I-78 13.2 miles

GARDEN STATE PARKWAY 15.3 miles

OUTERBRIDGE CROSSING 18.0 miles

GOETHALS BRIDGE 26.0 miles

NEWARK INT'L AIRPORT 29.0 miles



## LOCATION



## REAR SITE VIEW WITH PRIME ACREAGE FOR ADDITIONAL DEVELOPMENT



# 230 DAVIDSON AVENUE

Somerset / New Jersey

### PLEASE CONTACT:

### ROBERT PINE

First Vice President +1 732 509 2830 robert.pine@cbre.com

### MARK SILVERMAN

Vice President +1 201 712 5831 mark.silverman@cbre.com

### CHRIS GRIFFITH

Senior Associate +1 732 509 2836 chris.griffith@cbre.com

© 2021 CBRE, Inc. All rights reserved. This information has been obtained from sources believed reliable, but has not been verified for accuracy or completeness. You