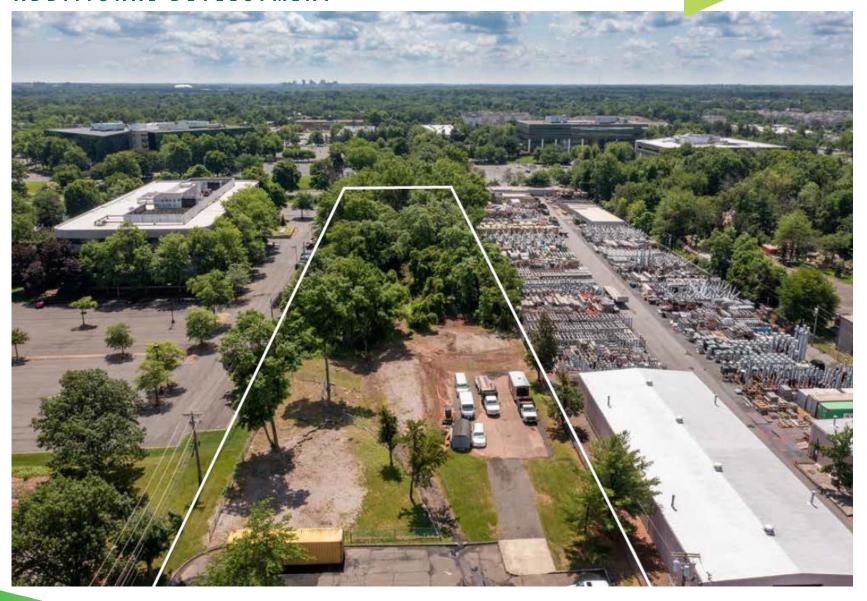

GENERATOR | Yes  Good condition with a back up generator |

## **DEVELOPER / USER**

- Rare opportunity to acquire land
- As-of-right development site
- Booming industrial corridor
- Township supportive of growth
- Flourishing demand
- Limited inventory
- Tremendous long-term upside
- Robust labor supply
- Corporate neighbors include:
  - World's Largest E-Commerce Company
  - Johnson & Johnson
  - · AT&T
  - Nissan Motor Corporation

### CURRENT AERIAL VIEW



### PROPOSED SITE PLAN



### **ACCESS**

EXIT 10 I-287 0.65 mile

EXIT 10 NJ TURNPIKE 8.80 miles

EXIT 12 I-78 13.2 miles

GARDEN STATE PARKWAY 15.3 miles

OUTERBRIDGE CROSSING 18.0 miles

GOETHALS BRIDGE 26.0 miles

NEWARK INT'L AIRPORT 29.0 miles



## LOCATION



## REAR SITE VIEW WITH PRIME ACREAGE FOR ADDITIONAL DEVELOPMENT



# 230 DAVIDSON AVENUE

Somerset / New Jersey

### PLEASE CONTACT:

### ROBERT PINE

First Vice President +1 732 509 2830 robert.pine@cbre.com

### MARK SILVERMAN

Vice President +1 201 712 5831 mark.silverman@cbre.com

### CHRIS GRIFFITH

Senior Associate +1 732 509 2836 chris.griffith@cbre.com

© 2021 CBRE, Inc. All rights reserved. This information has been obtained from sources believed reliable, but has not been verified for accuracy or completeness. You should conduct a careful, independent investigation of the property and verify all information. Any reliance on this information is solely at your own risk. CBRE and the CBRE logo are service marks of CBRE, Inc. All other marks displayed on this document are the property of their respective owners, and the use of such logos does not