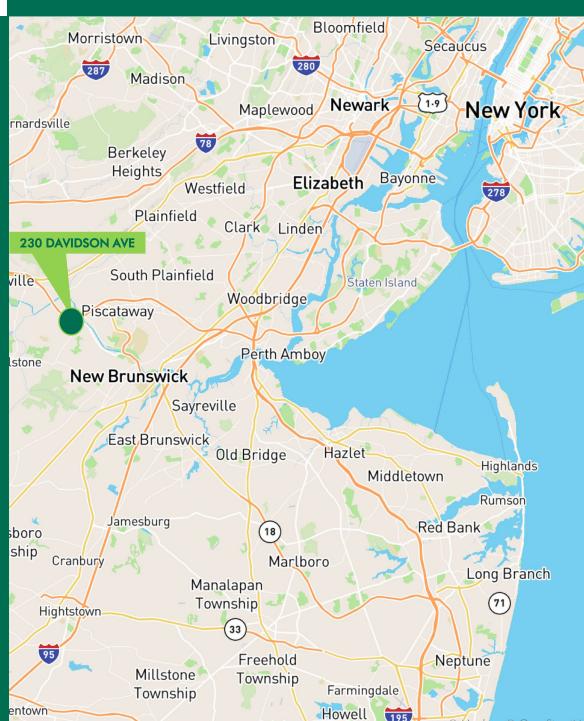

## LOCATION

# 230 DAVIDSON AVENUE

Somerset / New Jersey

### **ACCESS**

EXIT 10 I-287 0.65 mile

EXIT 10 NJ TURNPIKE 8.80 miles

EXIT 12 I-78 13.2 miles

GARDEN STATE PARKWAY 15.3 miles

OUTERBRIDGE CROSSING 18.0 miles

GOETHALS BRIDGE 26.0 miles

NEWARK INT'L AIRPORT 29.0 miles