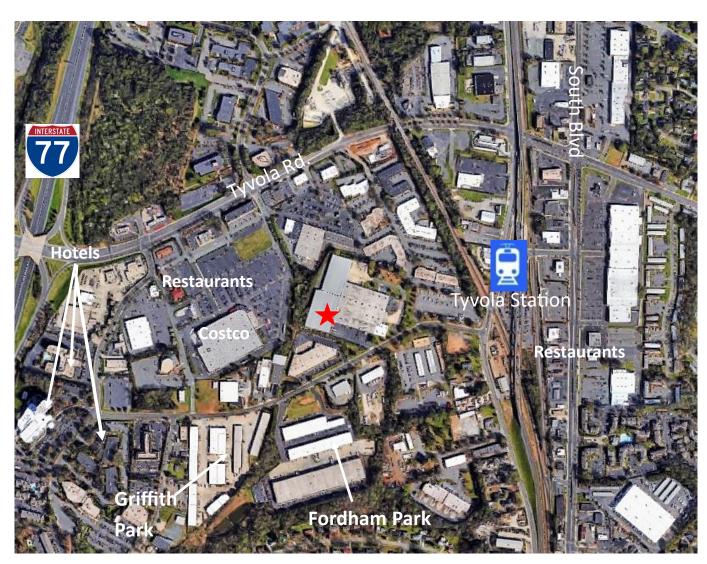

## **Area Amenities:**

- Located in South Charlotte
- Excellent Interstate Access less
   than 1 mile from I-77
- Close to Griffith Commercial Park
   and Fordham Commercial Park
- Across from Tyvola Light Rail
   Station which provides quick
   access to Uptown Charlotte
- Near hotels, dining, and shopping