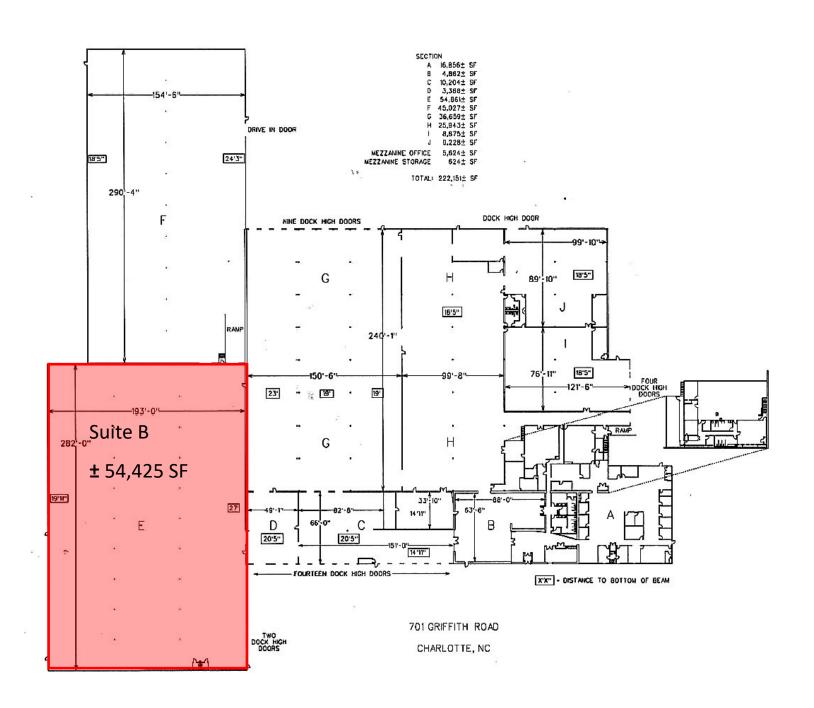

## **Property Highlights:**

- Class A Bulk Storage Space Zoned I-2
- 64x28'column spacing, Measures 193x 282'
- 22'to 27'clear height, 6 Exhaust Fans
- Completely fenced with cameras and exterior lighting
- Abundant lighting, heavy power, and sprinklers
- Large Dock High Doors with pit levelers
- Closest Bulk Storage Space to South Park
- 2 restrooms and 1 office

Total ± 54,425 SF

Lease Rate: \$3.95 psf NNN TICAM: \$0.49 psf

For more information contact:
Jim Whiteside
(o) 704-347-4676 (c) 704-516-8319
Jim@WhitesideIndustrial.com