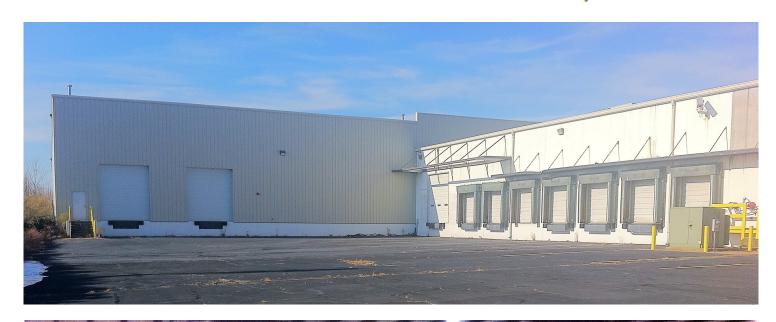

## **Property Highlights:**

- Class A Bulk Storage Space Zoned I-2
- 64x28'column spacing, Measures 193x 282'
- 22'to 27'clear height, 6 Exhaust Fans
- Completely fenced with cameras and exterior lighting
- Abundant lighting, heavy power, and sprinklers
- Large Dock High Doors with pit levelers
- Closest Bulk Storage Space to South Park
- 2 restrooms and 1 office

Total ± 54,425 SF

Lease Rate: \$3.95 psf NNN TICAM: \$0.49 psf

For more information contact:
Jim Whiteside
(o) 704-347-4676 (c) 704-516-8319
Jim@WhitesideIndustrial.com