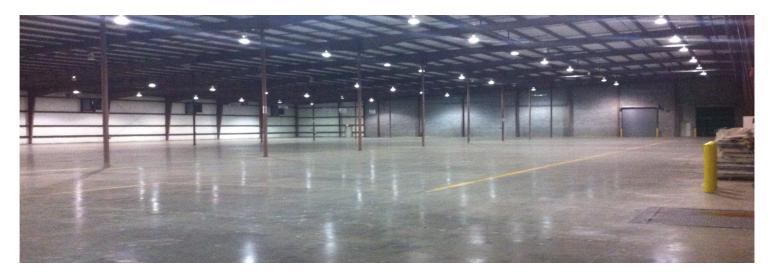

## **Property Highlights:**

- Class A Bulk Storage Space Zoned I-2
- 64x28'column spacing, Measures 193x 282'
- 22'to 27'clear height, 6 Exhaust Fans
- Completely fenced with cameras and exterior lighting
- Abundant lighting, heavy power, and sprinklers
- Large Dock High Doors with pit levelers
- Closest Bulk Storage Space to South Park
- 2 restrooms and 1 office

Total ± 54,425 SF

Lease Rate: \$3.95 psf NNN TICAM: \$0.49 psf

For more information contact:
Jim Whiteside
(o) 704-347-4676 (c) 704-516-8319
Jim@WhitesideIndustrial.com