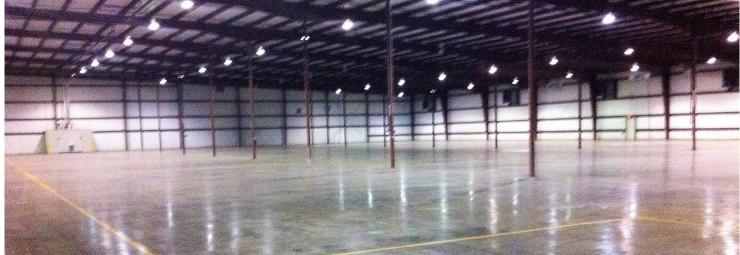

## **Property Highlights:**

- Class A Bulk Storage Space Zoned I-2
- 64x28'column spacing, Measures 193x 282'
- 22'to 27'clear height, 6 Exhaust Fans
- Completely fenced with cameras and exterior lighting
- Abundant lighting, heavy power, and sprinklers
- Large Dock High Doors with pit levelers
- Closest Bulk Storage Space to South Park
- 2 restrooms and 1 office

Total ± 54,425 SF

Lease Rate: \$3.95 psf NNN TICAM: \$0.49 psf

For more information contact:
Jim Whiteside
(o) 704-347-4676 (c) 704-516-8319
Jim@WhitesideIndustrial.com