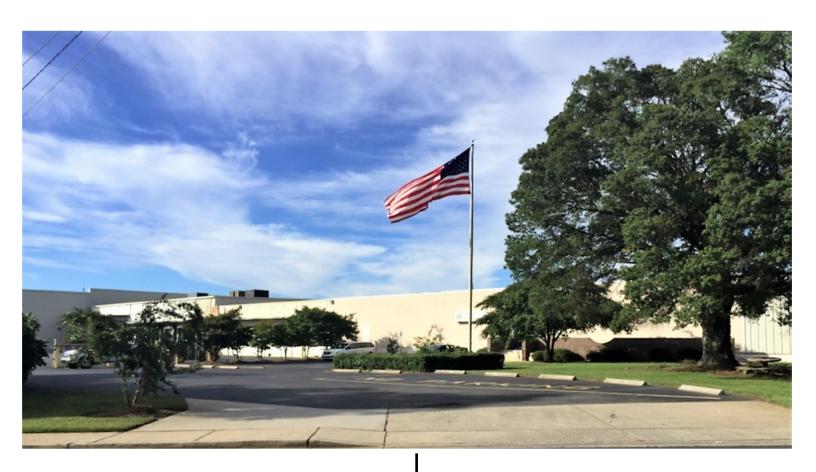

#### **FOR LEASE**

701 Griffith Rd, Suite B Charlotte, NC 28217

## **Property Highlights:**

- Class A Bulk Storage Space Zoned I-2
- 64x28'column spacing, Measures 193x 282'
- 22'to 27'clear height, 6 Exhaust Fans
- Completely fenced with cameras and exterior lighting
- Abundant lighting, heavy power, and sprinklers
- Large Dock High Doors with pit levelers
- Closest Bulk Storage Space to South Park
- 2 restrooms and 1 office