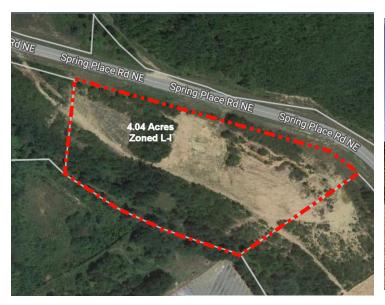

## **OFFERING SUMMARY**

Sale Price: \$400,000

Lot Size: 4.4 Acres

Zoning: L-1

Price / Ac: \$90,909

## **PROPERTY OVERVIEW**

4.40 Acres, zoned I-1, general industrial district in fast developing area of Bartow County, conveniently located near Exit 296 of Interstate 75, 775' of frontage on Spring Place Road. Large portion of property is flat and previously graveled. Ready for development, minimum buffers required, 40' front yard setback, 20' side and rear yard setbacks. Maximum building and structure height, 75'. Suitable for a storage yard, including building materials, requires screening from view by a fence.