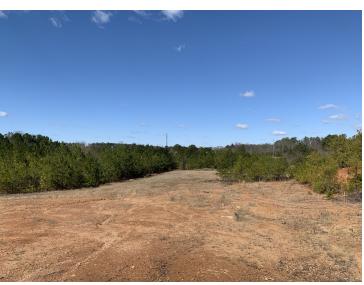

## **PROPERTY OVERVIEW**

4.40 Acres, zoned I-1, general industrial district in fast developing area of Bartow County, conveniently located near Exit 296 of Interstate 75, 775' of frontage on Spring Place Road. Large portion of property is flat and previously graveled. Ready for development, minimum buffers required, 40' front yard setback, 20' side and rear yard setbacks. Maximum building and structure height, 75'. Suitable for a storage yard, including building materials, requires screening from view by a fence.