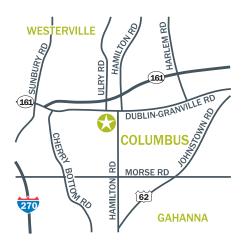

# NEW ALBANY RETAIL CENTER | Columbus, Ohio



New Albany Retail Center is a new center located in the desirable New Albany area and offers excellent demographics, visibility and traffic. Anchored by an LA Fitness, in-line retail space is available. New Albany Retail Center is situated in the growing Hamilton Road corridor that also includes Home Depot, Meijer, Kohl's, Stein Mart, Kroger, Marshalls, HomeGoods, and Giant Eagle. Within three miles of the center, the average household income is \$112,107 with more than 49.5% of households earning more that \$75,000 per year.

#### **KEY TENANTS**







### SIZE

18,503 square feet

### **LOCATION**

Columbus, Ohio Granville Road/SR-161 and Hamilton Road

### **TRAFFIC COUNTS**

SR-161 - 80,000 Hamilton Road - 23,000 I-270 - 153,000



### **KEY DEMOGRAPHICS**

| 5-MI                           | LE RADIUS |
|--------------------------------|-----------|
| POPULATION                     |           |
| Current Estimated Population   | 176,162   |
| Projected Population (5 Years) | 186,102   |
| 2010 Census Population         | 156,650   |
|                                |           |
| HOUSEHOLDS                     |           |
| Current Fatimentad Hayrachalda | 72 00 4   |

| Current Estimated Households   | 72,084 |
|--------------------------------|--------|
| Projected Households (5 Years) | 75,678 |
| 2010 Census Households         | 63,412 |

### INCOME

| Average Household Income   | \$102,138 |
|----------------------------|-----------|
| Household Income \$50,000+ | 49.5%     |

| MEDIAN AGE | 36 years |
|--