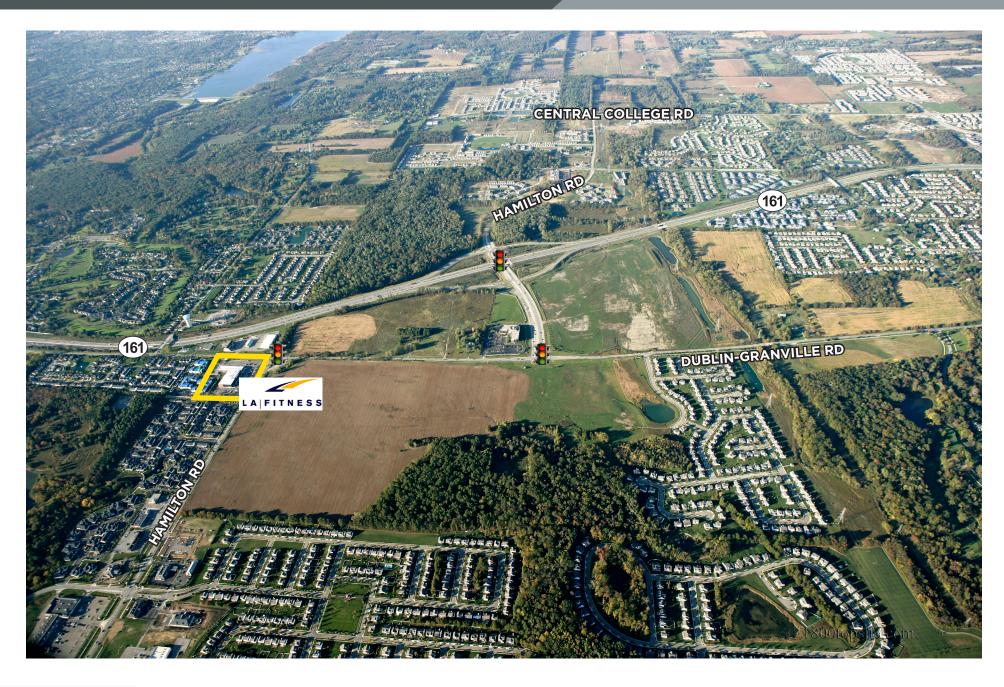

# NEW ALBANY RETAIL CENTER | Columbus, Ohio

New Albany Retail Center is a new center located in the desirable New Albany area and offers excellent demographics, visibility and traffic. Anchored by an LA Fitness, in-line retail space is available. New Albany Retail Center is situated in the growing Hamilton Road corridor that also includes Home Depot, Meijer, Kohl's, Stein Mart, Kroger, Marshalls, HomeGoods, and Giant Eagle. Within three miles of the center, the average household income is \$112,107 with more than 49.5% of households earning more that \$75,000 per year.

### **LOCATION**

Columbus, Ohio Granville Road/SR-161 and Hamilton Road

### **TRAFFIC COUNTS**

SR-161 - 80,000 Hamilton Road - 23,000 I-270 - 153,000