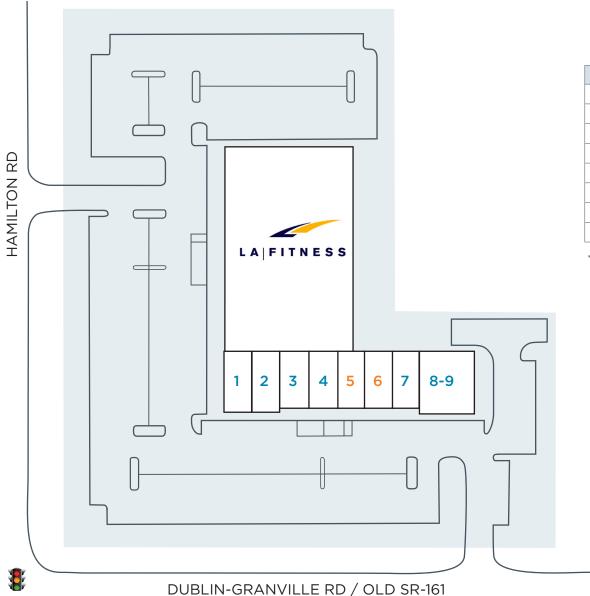

### **Sydney Federer**

614.227.3477 DIRECT 614.228.5331 OFFICE SFederer@castoinfo.com

250 Civic Center Drive, Suite 500 Columbus, Ohio 43215 www.castoinfo.com

| SPACE | TENANT                        | SIZE       |
|-------|-------------------------------|------------|
| 1     | Verizon                       | 2,244 s.f. |
| 2     | Master Tran's Martial Academy | 2,140 s.f. |
| 3     | Supzilla                      | 1,941 s.f. |
| 4     | Proactive Chiropractic        | 1,941 s.f. |
| 5     | AVAILABLE                     | 1,941 s.f. |
| 6     | Northwest Title Agency        | 1,958 s.f. |
| 7     | Lush Nail Bar                 | 1,958 s.f. |
| 8-9   | Average Joe's Pub & Grill     | 4,380 s.f. |