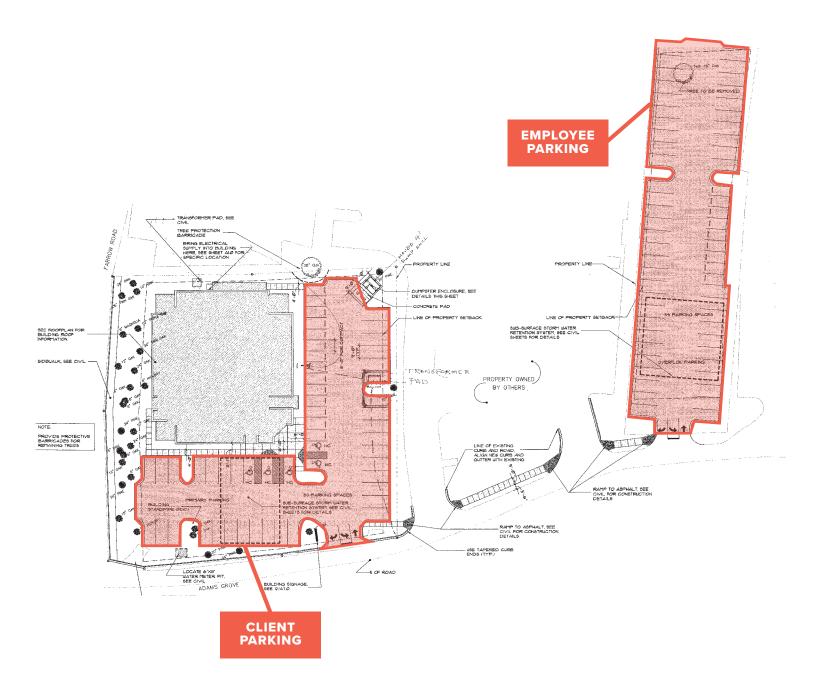

### ±11,131 SF Class A Medical Office Condo for Sale or ±5,000 SF for Lease

Located across the street from Prisma Health's Richland Campus

Sale: ±11,131 - Entire Second Floor

Lease:  $\pm 5,000$  (Suite 200) - Layout features large central waiting room, nurses station, check in/check out, 8 exam rooms, 2 procedure rooms, and multiple offices