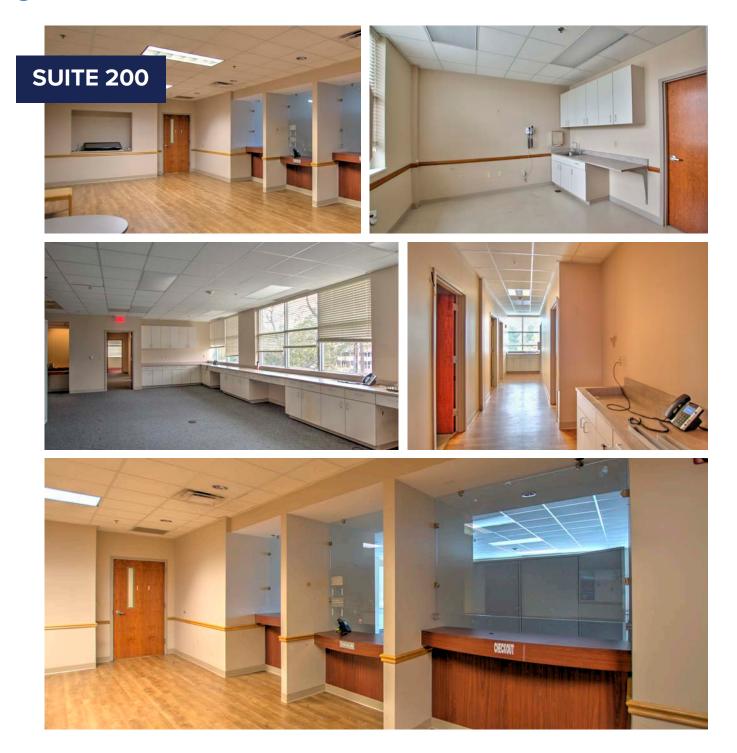

### ±11,131 SF Class A Medical Office Condo for Sale or ±5,000 SF for Lease

Located across the street from Prisma Health's Richland Campus

Sale: ±11,131 - Entire Second Floor

Lease:  $\pm 5,000$  (Suite 200) - Layout features large central waiting room, nurses station, check in/check out, 8 exam rooms, 2 procedure rooms, and multiple offices