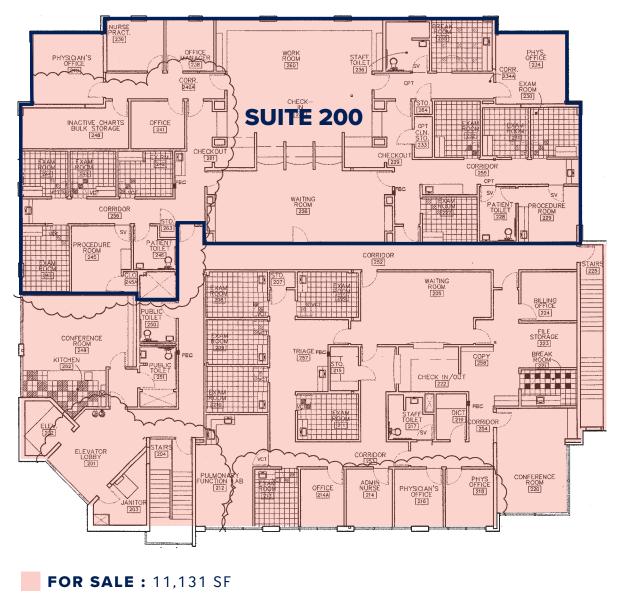

### ±11,131 SF Class A Medical Office Condo for Sale or ±5,000 SF for Lease

Located across the street from Prisma Health's Richland Campus

Sale: ±11,131 - Entire Second Floor

Lease:  $\pm 5,000$  (Suite 200) - Layout features large central waiting room, nurses station, check in/check out, 8 exam rooms, 2 procedure rooms, and multiple offices

# 2113 Adams Grove Rd COLUMBIA, SC 29203

FOR LEASE : 5,000 SF