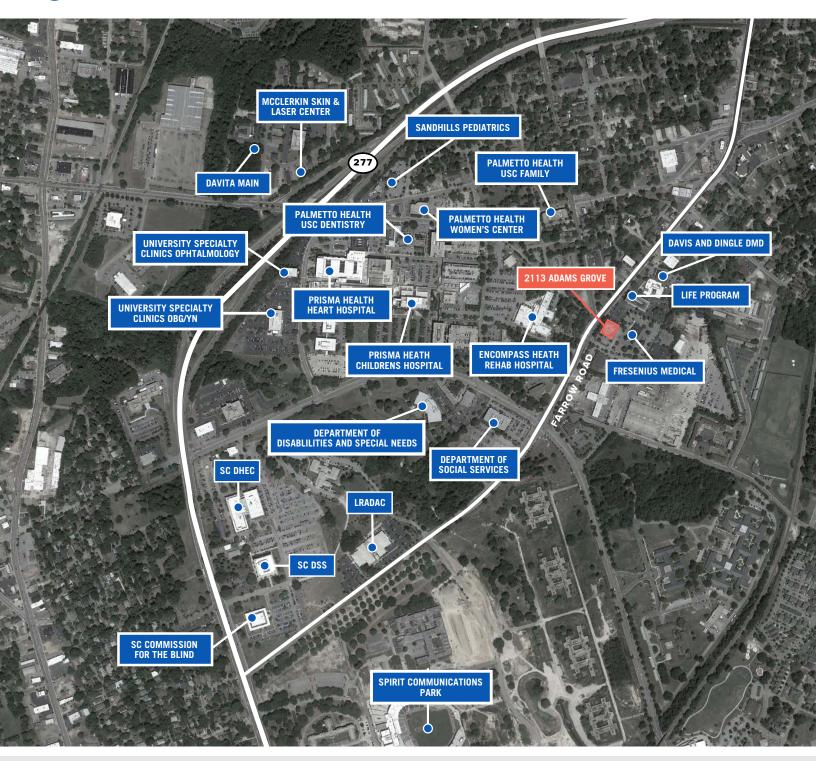

COLUMBIA

### ±11,131 SF Class A Medical Office Condo for Sale or ±5,000 SF for Lease

Located across the street from Prisma Health's Richland Campus

Sale: ±11,131 - Entire Second Floor

Lease:  $\pm 5,000$  (Suite 200) - Layout features large central waiting room, nurses station, check in/check out, 8 exam rooms, 2 procedure rooms, and multiple offices

**MEDICAL LEASE RATE:** \$24.00/SF Full Service

**OFFICE LEASE RATE:** \$20.00/SF Full Service

**SALES PRICE:** \$1,980,000



#### FOR MORE INFO, CONTACT

ROGER WINN, SIOR | Partner | rwinn@trinity-partners.com | 803-567-1455PAUL HARTLEY, SIOR | Director, Office Properties | phartley@trinity-partners.com | 803-567-1388BRADEN SHOCKLEY | Brokerage Associate | bshockley@trinity-partners.com | 803-567-1373



# 2113 Adams Grove Rd

#### 



#### FOR MORE INFO, CONTACT

ROGER WINN, SIOR | Partner | rwinn@trinity-partners.com | 803-567-1455PAUL HARTLEY, SIOR | Director, Office Properties | phartley@trinity-partners.com | 803-567-1388BRADEN SHOCKLEY | Brokerage Associate | bshockley@trinity-partners.com | 803-567-1373



# 2113 Adams Grove Rd

#### COLUMBIA, SC 29203

#### 

| DEMOGRAPHICS                                   |          |          |          |
|------------------------------------------------|----------|----------|----------|
| Radius                                         | 1 Mile 3 | Mile     | 5 Mile   |
| Population:                                    |          |          |          |
| 2023 Projection                                | 10,843   | 83,192   | 180,022  |
| 2018 Estimate