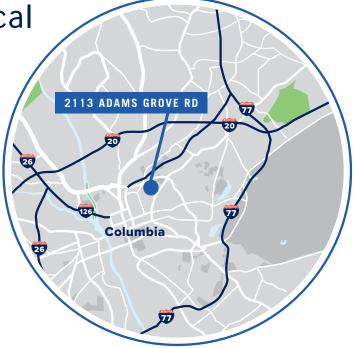

# $2113 \, Adams \, Grove \, Rd \,$ columbia, SC 29203

🞗 SUBMARKET: NORTH COLUMBIA

### ±11,131 SF Class A Medical Office Condo for Sale or ±5,000 SF for Lease

Located across the street from Prisma Health's Richland Campus

Sale: ±11,131 - Entire Second Floor

Lease:  $\pm 5,000$  (Suite 200) - Layout features large central waiting room, nurses station, check in/check out, 8 exam rooms, 2 procedure rooms, and multiple offices

**MEDICAL LEASE RATE:** \$24.00/SF Full Service

**OFFICE LEASE RATE:** \$20.00/SF Full Service

**SALES PRICE:** \$1,980,000



#### FOR MORE INFO, CONTACT

ROGER WINN, SIOR | Partner | rwinn@trinity-partners.com | 803-567-1455PAUL HARTLEY, SIOR | Director, Office Properties | phartley@trinity-partners.com | 803-567-1388BRADEN SHOCKLEY | Brokerage Associate | bshockley@trinity-partners.com | 803-567-1373



# 2113 Adams Grove Rd

#### 



#### FOR MORE INFO, CONTACT

ROGER WINN, SIOR | Partner | rwinn@trinity-partners.com | 803-567-1455PAUL HARTLEY, SIOR | Director, Office Properties | phartley@trinity-partners.com | 803-567-1388BRADEN SHOCKLEY | Brokerage Associate | bshockley@trinity-partners.com | 803-567-1373



# 2113 Adams Grove Rd

#### COLUMBIA, SC 29203

#### 

| DEMOGRAPHICS                                   |          |          |          |
|------------------------------------------------|----------|