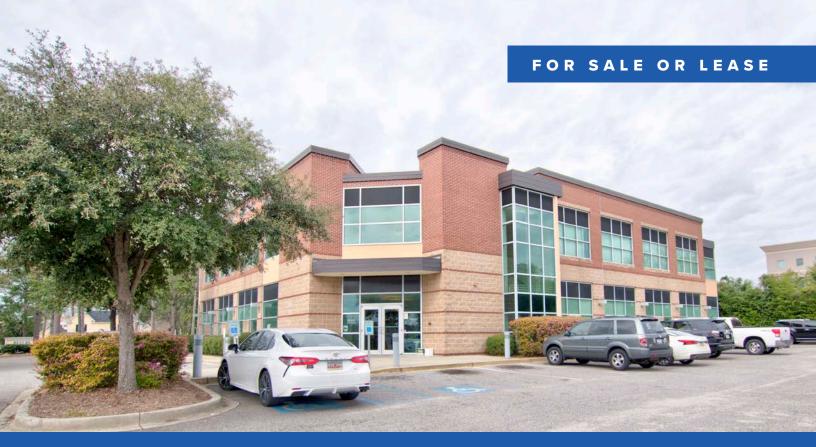

# $2113 \, Adams \, Grove \, Rd \,$ columbia, SC 29203

🞗 SUBMARKET: NORTH COLUMBIA

### ±11,131 SF Class A Medical Office Condo for Sale or ±5,000 SF for Lease

Located across the street from Prisma Health's Richland Campus

Sale: ±11,131 - Entire Second Floor

Lease:  $\pm 5,000$  (Suite 200) - Layout features large central waiting room, nurses station, check in/check out, 8 exam rooms, 2 procedure rooms, and multiple offices

#### FOR SALE OR LEASE