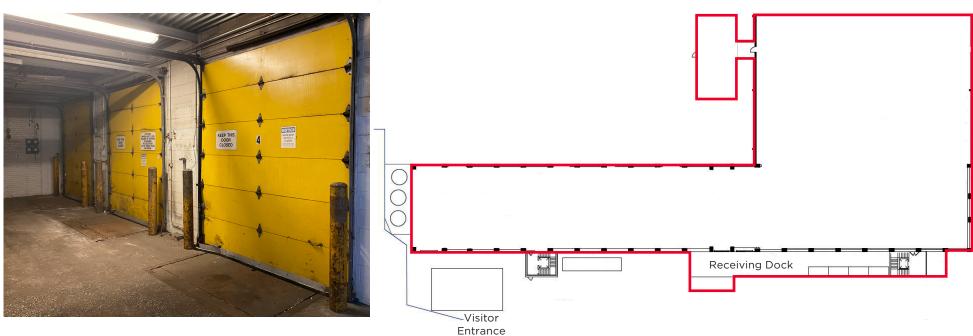

## **Property Highlights**

- 11,000 SF fully air-conditioned warehouse with 28' clear height
- 5 dock-high doors, 1 drive-in door
- Excellent I-35 and I-70 access
- Heavy power

## **Building Features / Floor Plan**

| OVERVIEW           |                                     |
|--------------------|-------------------------------------|
| Address            | 1800 Kansas Avenue, Kansas City, KS |
| Square Feet        | ±21,500 SF                          |
| Office Square Feet | ±1,000 SF                           |
| FEATURES           |                                     |
| Zoning             | M-3 (Heavy Industrial)              |
| Clear Height       | 28' / 12'                           |
| Year Built         | 1903 / 1999                         |
| Loading            | 5 Dock-High Doors, 1 Drive-in Door  |