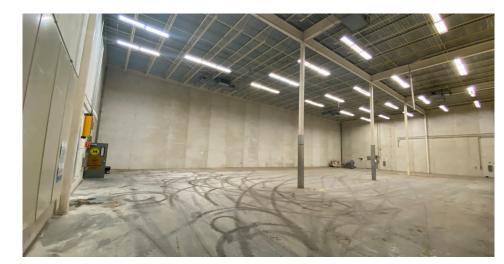

## **Property Highlights**

- 11,000 SF fully air-conditioned warehouse with 28' clear height
- 5 dock-high doors, 1 drive-in door
- Excellent I-35 and I-70 access
- Heavy power

## **Building Features / Floor Plan**

| OVERVIEW           |                                     |
|--------------------|-------------------------------------|
| Address            | 1800 Kansas Avenue, Kansas City, KS |
| Square Feet        | ±21,500 SF                          |
| Office Square Feet | ±1,000 SF                           |
| FEATURES           |                                     |
| Zoning             | M-3 (Heavy Industrial)              |
| Clear Height       | 28' / 12'                           |
| Year Built         | 1903 / 1999                         |
| Loading            | 5 Dock-High Doors, 1 Drive-in Door  |