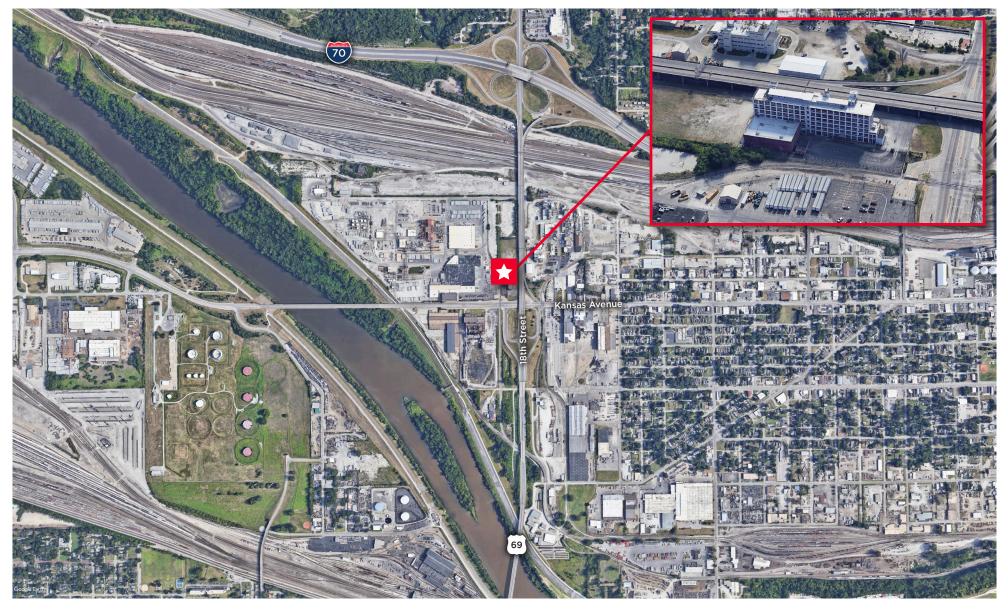

2798 cushmanwakefield.com

# 1800 Kansas Avenue

Kansas City, KS

## **Building Features / Floor Plan**

| OVERVIEW           |                                     |
|--------------------|-------------------------------------|
| Address            | 1800 Kansas Avenue, Kansas City, KS |
| Square Feet        | ±21,500 SF                          |
| Office Square Feet | ±1,000 SF                           |
| FEATURES           |                                     |
| Zoning             | M-3 (Heavy Industrial)              |
| Clear Height       | 28' / 12'                           |
| Year Built         | 1903 / 1999                         |
| Loading            | 5 Dock-High Doors, 1 Drive-in Door  |





#### FOR LEASE

# 1800 Kansas Avenue

Kansas City, KS

### **Location Aerial**