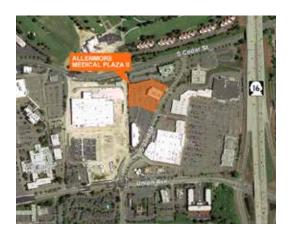

# For Lease

## Allenmore Medical Plaza II

3209 South 23rd Street Tacoma, WA

3rd Floor: 2,077 RSF (Suite 370)

TI Allowance available

State of the art Class A medical office building secured with a technologically advanced access card system that tracks times and points of entry

Telecommunications and connectivity capabilities

State-of-the-art life safety and HVAC Systems

One hospital-sized elevator

Conveniently located near the Allenmore Community Hospital Campus

Parking: 5/1,000 RSF

Join these existing practices:
Digestive Health Specialists,
MultiCare Physical & Occupational
Therapy, Sono Bello, Seattle
Reproductive







#### Location



### Contact

Bill Frame, CCIM 253.722.1403 bframe@kiddermathews.com



## Allenmore Medical Plaza II



Third Floor, Suite 370 - 2,077 RSF

### Contact

**Bill Frame, CCIM** 253.722.1403

bframe@kiddermathews.com