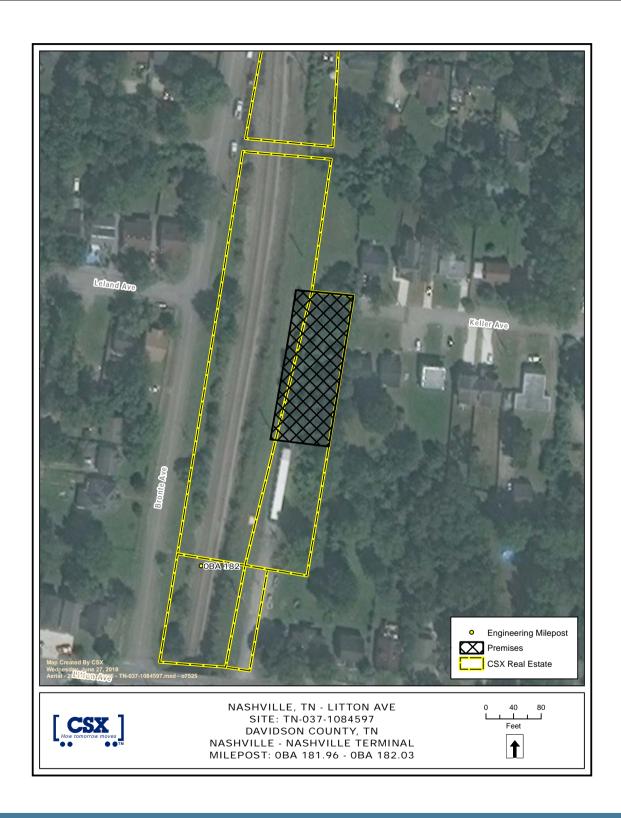

#### **EAST NASHVILLE**

# 0.42 ACRE RESIDENTIAL LOT

## **FOR SALE**

\$300,000



#### **OVERVIEW**

LOCATION | On Keller Ave., Just off Gallatin Pike

SUB-MARKET | East Nashville

**ZONING** Surrounded by R6 - Single Family Residential:

6,000 SF

SIZE .42 Acres

#### ADDITIONAL NOTES

Surrounded by Single Family Residential
Within ¼ Mile of the Gallatin Pike Corridor
Property Owned by CSX and Not Currently Platted



#### FOR MORE INFORMATION, CONTACT



JC DARBY

### SITE AERIAL - 0.42 ACRES



#### FOR MORE INFORMATION, CONTACT



JC DARBY

### **SITE EXHIBIT - 0.42 ACRES**



#### FOR MORE INFORMATION, CONTACT



JC DARBY