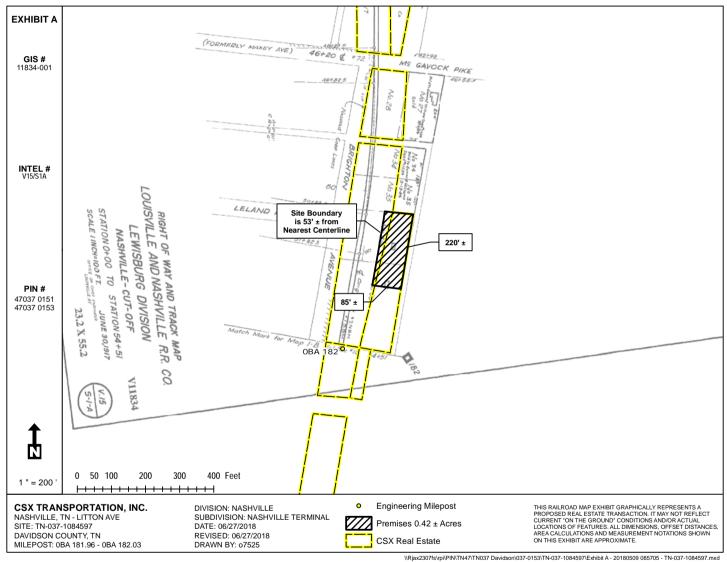

#### **EAST NASHVILLE**

# 0.42 ACRE RESIDENTIAL LOT

## **FOR SALE**

\$300,000



#### **OVERVIEW**

LOCATION | On Keller Ave., Just off Gallatin Pike

SUB-MARKET | East Nashville

**ZONING** Surrounded by R6 - Single Family Residential:

6,000 SF

SIZE .42 Acres

#### ADDITIONAL NOTES

Surrounded by Single Family Residential
Within ¼ Mile of the Gallatin Pike Corridor
Property Owned by CSX and Not Currently Platted



#### FOR MORE INFORMATION, CONTACT



JC DARBY

### SITE AERIAL - 0.42 ACRES



#### FOR MORE INFORMATION, CONTACT



JC DARBY

### **SITE EXHIBIT - 0.42 ACRES**



#### FOR MORE INFORMATION, CONTACT



JC DARBY