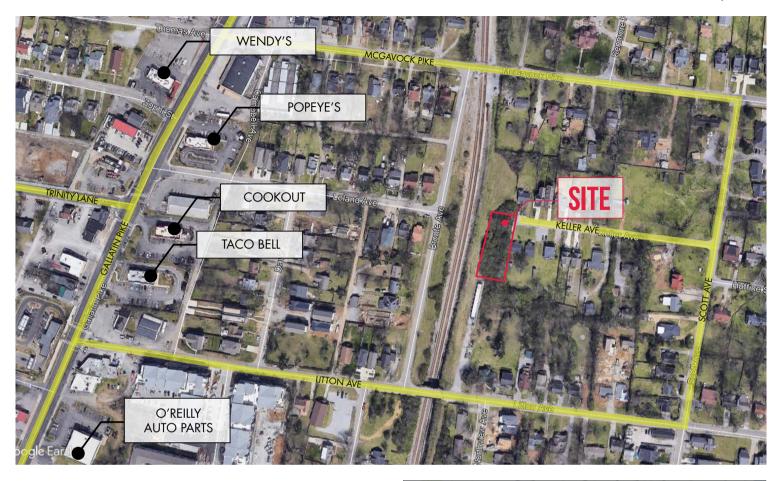

#### **EAST NASHVILLE**

# 0.42 ACRE RESIDENTIAL LOT

## **FOR SALE**

\$300,000



#### **OVERVIEW**

LOCATION | On Keller Ave., Just off Gallatin Pike

SUB-MARKET | East Nashville

**ZONING** Surrounded by R6 - Single Family Residential:

6,000 SF

SIZE .42 Acres

#### ADDITIONAL NOTES

Surrounded by Single Family Residential
Within ¼ Mile of the Gallatin Pike Corridor
Property Owned by CSX and Not Currently Platted



#### FOR MORE INFORMATION, CONTACT



JC DARBY

### SITE AERIAL - 0.42 ACRES



#### FOR MORE INFORMATION, CONTACT



JC DARBY

### **SITE EXHIBIT - 0.42 ACRES**



#### FOR MORE INFORMATION, CONTACT



JC DARBY