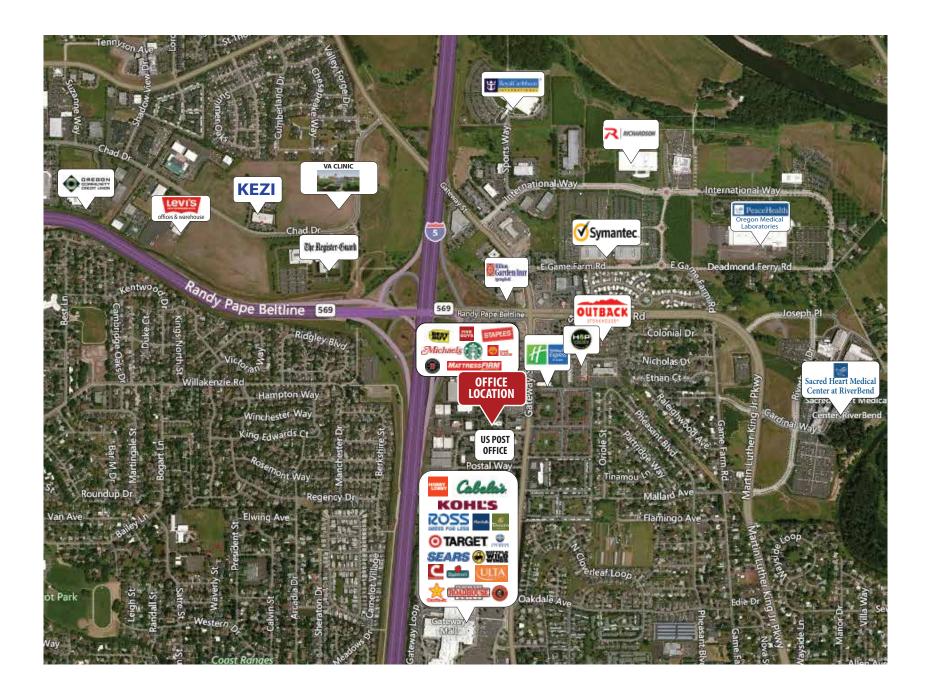

## **PROPERTY HIGHLIGHTS:**

- ATTRACTIVE SINGLE LEVEL OFFICE BUILDING
- ON-SITE PARKING
- LOCATED IN ACTIVE AND GROWING GATEWAY AREA OF SPRINGFIELD
- NEAR I-5 FOR EASY ACCESS
- NEAR RIVERBEND HOSPITAL
- CLOSE TO POST OFFICE