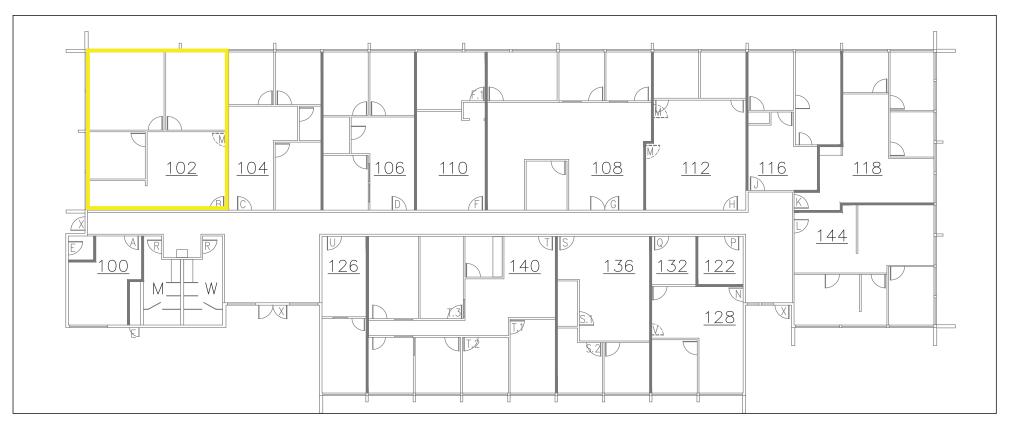

## **OFFICE FLOOR PLANS**

- SUITE 102- 1,237 SQUARE FEET
  INCLUDES SEPARATE AREA WITH COUNTER AND SINK
- SPACIOUS WINDOWS PROVIDE NATURAL LIGHT
- COMMON AREA RESTROOMS ARE ADA COMPLIANT

The information in this package was obtained from sources deemed reliable, and is not guaranteed by agent. Package is subject to change, error or omission, prior sale or lease, correction or withdrawal. Any party contemplating purchase is urged to conduct their own independent study and inspection.