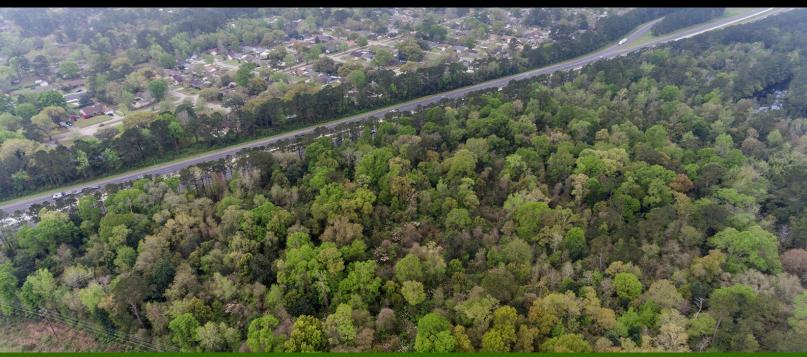

Aerial Photos

www.mceneryco.com

60291 N. Military Road

well. On-site water features and a home.

Slidell, LA 70461

The McEnery Company is pleased to offer for sale a great development opportunity in the City of Slidell, right off of Interstate-10. The property consists of +/- 60 acres of land in an A-5 zoning, perfect for significant residential development. The property is located off Interstate-10 and N. Military Rd., with over 4,000 feet of frontage on Interstate-10. On the opposite side of I-10 is established residential development, which shows what this development tract for sale could look like in the future. The 60+ acre tract of land is mostly dry, with limited wetlands, making it an excellent space for future residential development. Total land area is approximate and subject to buyer verification. Wetlands composition and flood zone subject to buyer verification. Boundaries approximate.