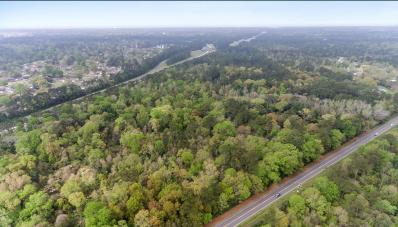

Aerial Photos

www.mceneryco.com

60291 N. Military Road

well. On-site water features and a home.

Slidell, LA 70461

The McEnery Company is pleased to offer for sale a great development opportunity in the City of Slidell, right off of Interstate-10. The property consists of +/- 60 acres of land in an A-5 zoning, perfect for significant residential development. The property is located off Interstate-10 and N. Military Rd., with over 4,000 feet of frontage on Interstate-10. On the opposite side of I-10 is established residential development, which shows what this development tract for sale could look like in the future. The 60+ acre tract of land is mostly dry, with limited wetlands, making it an excellent space for future residential development. Total land area is approximate and subject to buyer verification. Wetlands composition and flood zone subject to buyer verification. Boundaries approximate.