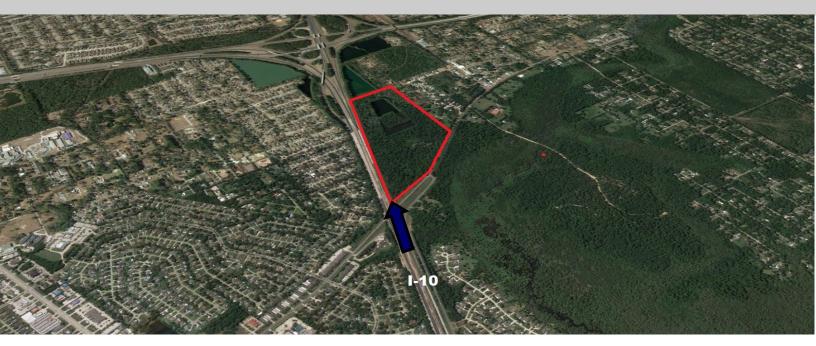

General Area Map

www.mceneryco.com

S. Parkerson McEnery
504.236.9542 mobile
parke@mceneryco.com

Site Description

www.mceneryco.com

List Price: \$1,200,000 Cash to Seller Frontages: +/- 4,300 feet along Interstate I-10 and roughly 2,400 feet along N. Military Rd.

Site Size: +/- 60 acres

Ping Address:

A-5, Two Family Residential Comments: Wetlands composition un-known, Zoning:

but property been in same ownership for many years, and reports that the property drains very

60291 N. Military Road

well. On-site water features and a home.

Slidell, LA 70461

The McEnery Company is pleased to offer for sale a great development opportunity in the City of Slidell, right off of Interstate-10. The property consists of +/- 60 acres of land in an A-5 zoning, perfect for significant residential development. The property is located off Interstate-10 and N. Military Rd., with over 4,000 feet of frontage on Interstate-10. On the opposite side of I-10 is established residential development, which shows what this development tract for sale could look like in the future. The 60+ acre tract of land is mostly dry, with limited wetlands, making it an excellent space for future residential development. Total land area is approximate and subject to buyer verification. Wetlands composition and flood zone subject to buyer verification. Boundaries approximate.