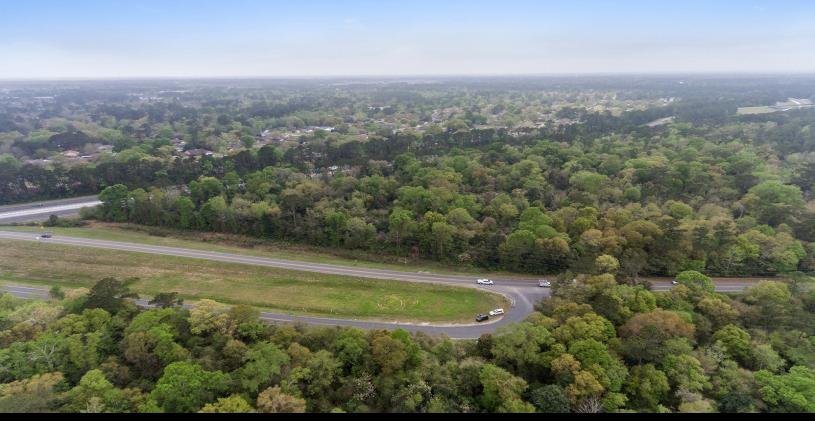

Aerial Photos

www.mceneryco.com

60291 N. Military Road

well. On-site water features and a home.

Slidell, LA 70461

The McEnery Company is pleased to offer for sale a great development opportunity in the City of Slidell, right off of Interstate-10. The property consists of +/- 60 acres of land in an A-5 zoning, perfect for significant residential development. The property is located off Interstate-10 and N. Military Rd., with over 4,000 feet of frontage on Interstate-10. On the opposite side of I-10 is established residential development, which shows what this development tract for sale could look like in the future. The 60+ acre tract of land is mostly dry, with limited wetlands, making it an excellent space for future residential development. Total land area is approximate and subject to buyer verification. Wetlands composition and flood zone subject to buyer verification. Boundaries approximate.