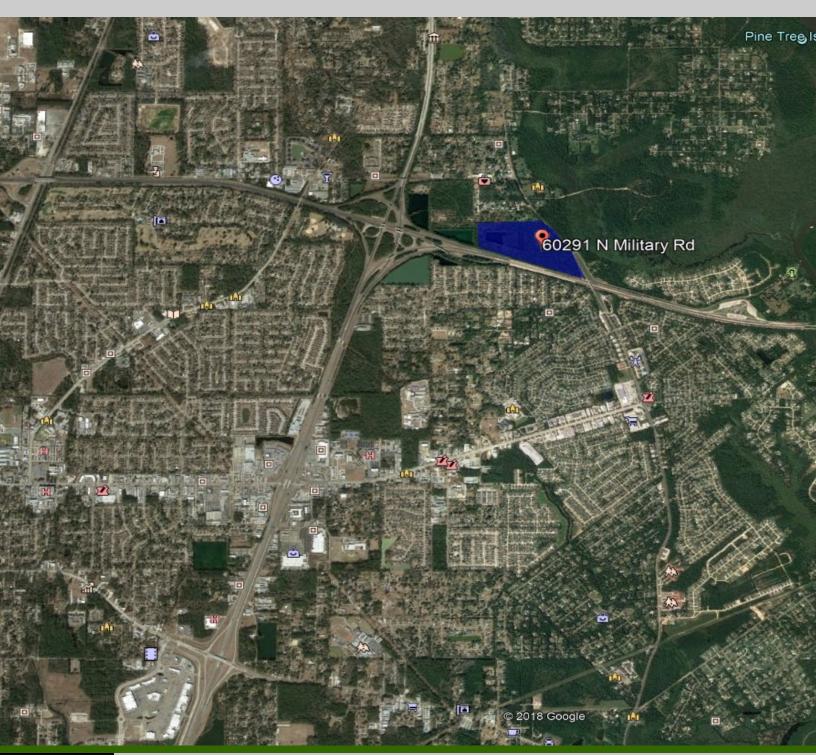

General Area Map

www.mceneryco.com

S. Parkerson McEnery
504.236.9542 mobile
parke@mceneryco.com

Site Description

www.mceneryco.com

List Price: \$1,200,000 Cash to Seller Frontages: +/- 4,300 feet along Interstate I-10 and roughly 2,400 feet along N. Military Rd.

Site Size: +/- 60 acres

Ping Address:

A-5, Two Family Residential Comments: Wetlands composition un-known, Zoning:

but property been in same ownership for many years, and reports that the property drains very

60291 N. Military Road

well. On-site water features and a home.

Slidell, LA 70461

The McEnery Company is pleased to offer for sale a great development opportunity in the City of Slidell, right off of Interstate-10. The property consists of +/- 60 acres of land in an A-5 zoning, perfect for significant residential development. The property is located off Interstate-10 and N. Military Rd., with over 4,000 feet of frontage on Interstate-10. On the opposite side of I-10 is established residential development, which shows what this development tract for sale could look like in the future. The 60+ acre tract of land is mostly dry, with limited wetlands, making it an excellent space for future residential development. Total land area is approximate and subject to buyer verification. Wetlands composition and flood zone subject to buyer verification. Boundaries approximate.