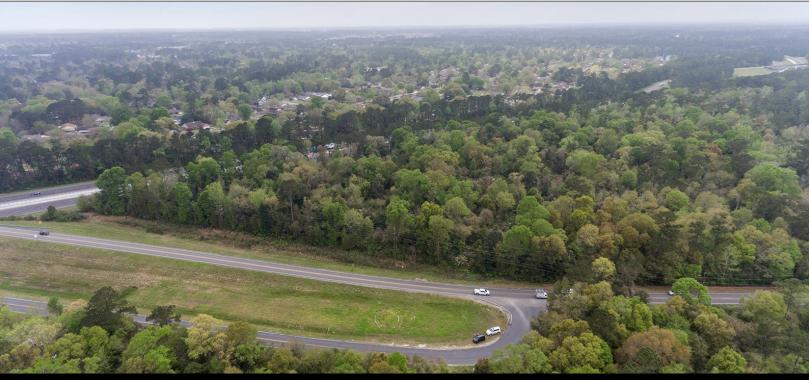

Aerial Photos

www.mceneryco.com

60291 N. Military Road

well. On-site water features and a home.

Slidell, LA 70461

The McEnery Company is pleased to offer for sale a great development opportunity in the City of Slidell, right off of Interstate-10. The property consists of +/- 60 acres of land in an A-5 zoning, perfect for significant residential development. The property is located off Interstate-10 and N. Military Rd., with over 4,000 feet of frontage on Interstate-10. On the opposite side of I-10 is established residential development, which shows what this development tract for sale could look like in the future. The 60+ acre tract of land is mostly dry, with limited wetlands, making it an excellent space for future residential development. Total land area is approximate and subject to buyer verification. Wetlands composition and flood zone subject to buyer verification. Boundaries approximate.