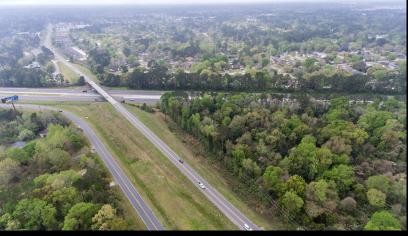

Aerial Photos

www.mceneryco.com

60291 N. Military Road

well. On-site water features and a home.

Slidell, LA 70461

The McEnery Company is pleased to offer for sale a great development opportunity in the City of Slidell, right off of Interstate-10. The property consists of +/- 60 acres of land in an A-5 zoning, perfect for significant residential development. The property is located off Interstate-10 and N. Military Rd., with over 4,000 feet of frontage on Interstate-10. On the opposite side of I-10 is established residential development, which shows what this development tract for sale could look like in the future. The 60+ acre tract of land is mostly dry, with limited wetlands, making it an excellent space for future residential development. Total land area is approximate and subject to buyer verification. Wetlands composition and flood zone subject to buyer verification. Boundaries approximate.