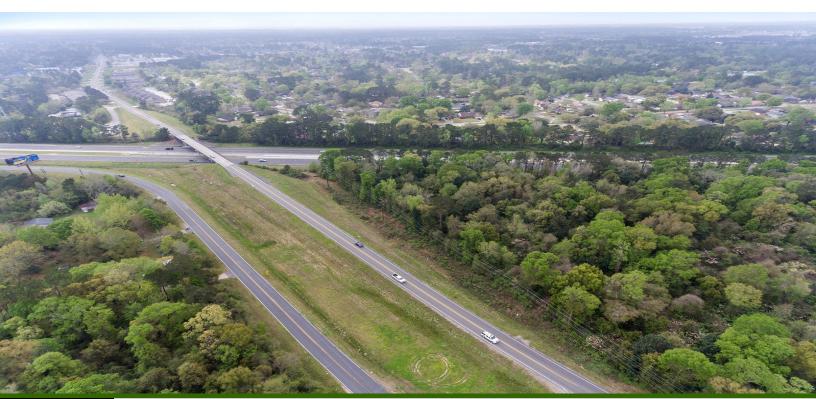

Aerial Photos

www.mceneryco.com

60291 N. Military Road

well. On-site water features and a home.

Slidell, LA 70461

The McEnery Company is pleased to offer for sale a great development opportunity in the City of Slidell, right off of Interstate-10. The property consists of +/- 60 acres of land in an A-5 zoning, perfect for significant residential development. The property is located off Interstate-10 and N. Military Rd., with over 4,000 feet of frontage on Interstate-10. On the opposite side of I-10 is established residential development, which shows what this development tract for sale could look like in the future. The 60+ acre tract of land is mostly dry, with limited wetlands, making it an excellent space for future residential development. Total land area is approximate and subject to buyer verification. Wetlands composition and flood zone subject to buyer verification. Boundaries approximate.