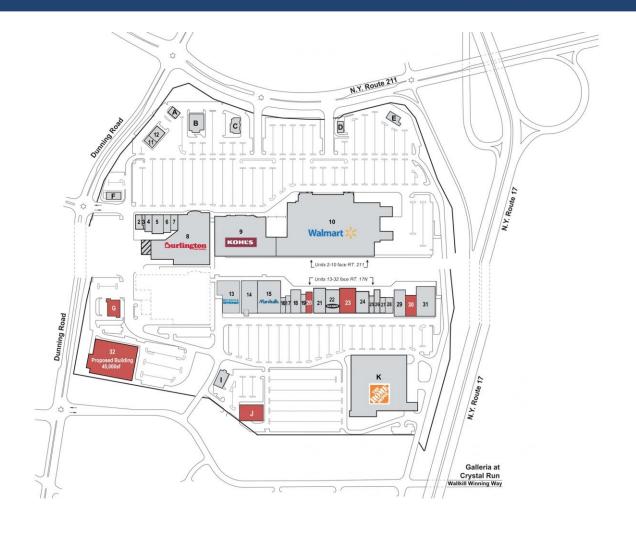

### **Space Available**

- 20 5,400 sf
  - 18,080 sf
- 30 10,012 sf

- 32 45,000 sf
- G Pad G
- Pad J

#### **Current Tenants**

- 2 Panera Bread
- 3 H&R Block
- 4 America's Best Contacts & Eyeglasses
- 5 ULTA Beauty
- 6 DXL
- 7 Chipotle
- 8 Burlington
- 9 Kohl's
- 10 Walmart Supercenter
- 11 Aspen Dental
- 12 Verizon Wireless
- 13 Bed Bath & Beyond
- 14 Party City
- 15 Marshalls
- 16 Goldland Jewelers
- 17 Hoopla Frozen Yogurt
- 18 Joyce Leslie
- 19 Bath & Body Works

- 21 Famous Footwear
- 22 Old Navy
- 24 Gap Outlet
- 25 Frank's Trattoria
- 26 Chinese Buffet
- 27 GNC
- 28 OC Nail & Spa
- 29 Dollar Power
- 31 Staples
- A Chase
- B Red Lobster
- C TD Bank
- D Taco Bell
- E KFC
- Starbucks
- Applebee's
- K The Home Depot