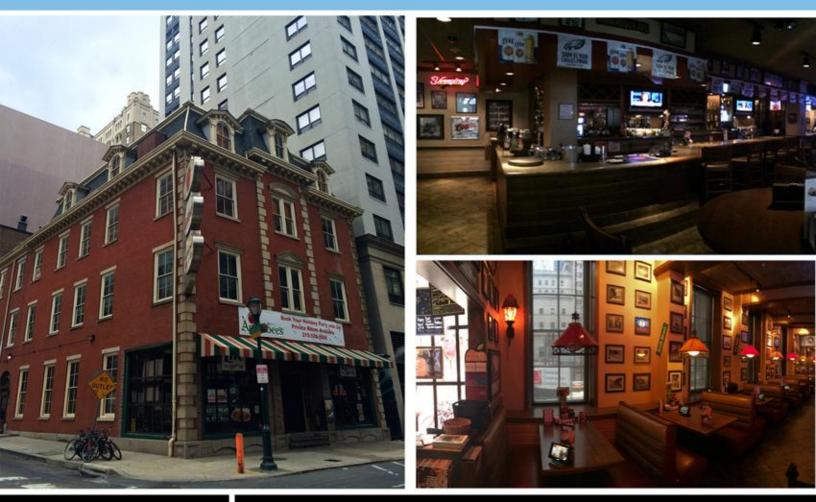

# 215 SOUTH 15TH STREET PHILADELPHIA, PA 19102

### FEATURES

- Former 300 Plus Seat Bookbinder's Restaurant
- Located in the Avenue of the Arts Neighborhood just off of Rittenhouse Square and a 1/2 block from Walnut Street's Upscale Shopping & Restaurant District.
- 400 Plus Car Parking Lot Across the Street
- \* Zoned CMX-5
- Renovated in 2005