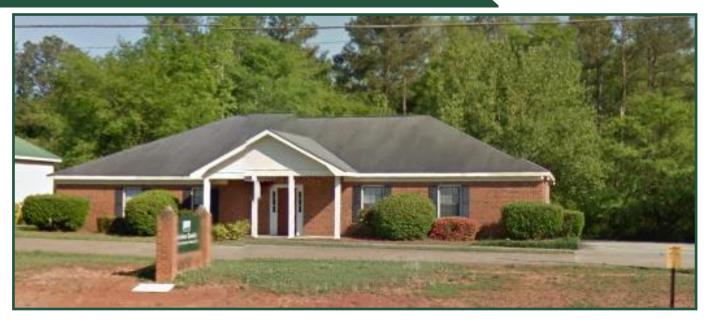

### **INVESTMENT PROPERTY FOR SALE**

132 Sparta Highway Eatonton, GA 31024

**2019 Demos** 

**Population** 

**Median Age** 

Avg. HHI

Lot Size: 1 Acre

**Building Size:** 5,321 SF

Frontage: 155'±

**Depth:** 306'±

Year Built: 1992

**Utilities:** All available

**Zoning:** C-2

**Traffic:** 9,210 vehicles per day

**Roof:** New in 2013

**Net Operating** 

**Income:** \$35,646.20

Tenants: USDA - 3,000 SF

American Cardiovascular - 1,100 SF

**Notes:** • Call agent for financial details.

• Address also known as 130C Sparta Highway

# **SALE PRICE: \$395,000**

FOR MORE INFORMATION CONTACT

Trip Wilhoit, CCIM, ALC 478-746-9421 (O) 478-960-4080 (C) trip@fickling.com

Patty Burns, CCIM, ALC 478-746-9421 (O) 478-951-5100 (C) patty@fickling.com