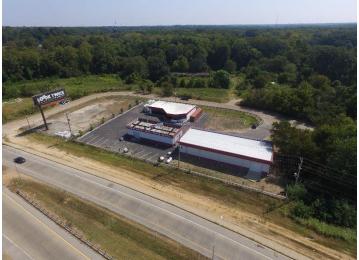

## Three Buildings totaling 9,294 Sq. Ft. Great Austin Peay Hwy Visibility

2732 Old Austin Peay Hwy, Memphis, TN 38128

## **Property Features:**

Total Size: 9,294 Sq. Ft.
Office/Showroom Building: 3,194 Sq. Ft.
Shop Building 1: 2,100 Sq. Ft.
Building 1 Grade Doors: 3 (10' x 10')
Shop Building 2: 4,000 Sq. Ft.
Building 2 Grade Doors: 3 (12' x 12')
Land (Fenced/Paved): 1.48 Acres
Daily Traffic Count: 62,287 Vehicles