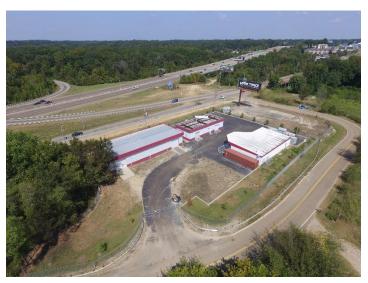

## Three Buildings totaling 9,294 Sq. Ft. Great Austin Peay Hwy Visibility

2732 Old Austin Peay Hwy, Memphis, TN 38128

## **Property Features:**

Total Size: 9,294 Sq. Ft.
Office/Showroom Building: 3,194 Sq. Ft.
Shop Building 1: 2,100 Sq. Ft.
Building 1 Grade Doors: 3 (10' x 10')
Shop Building 2: 4,000 Sq. Ft.
Building 2 Grade Doors: 3 (12' x 12')
Land (Fenced/Paved): 1.48 Acres
Daily Traffic Count: 62,287 Vehicles