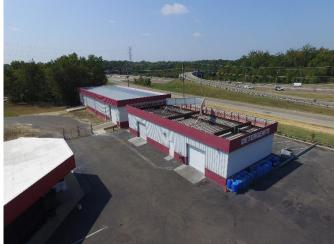

## **Property Features:**

Total Size: 9,294 Sq. Ft.
Office/Showroom Building: 3,194 Sq. Ft.
Shop Building 1: 2,100 Sq. Ft.
Building 1 Grade Doors: 3 (10' x 10')
Shop Building 2: 4,000 Sq. Ft.
Building 2 Grade Doors: 3 (12' x 12')
Land (Fenced/Paved): 1.48 Acres
Daily Traffic Count: 62,287 Vehicles