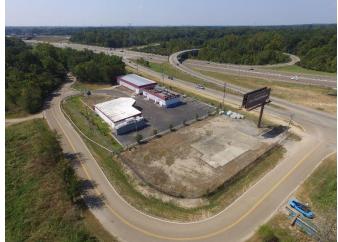

## Three Buildings totaling 9,294 Sq. Ft. Great Austin Peay Hwy Visibility

2732 Old Austin Peay Hwy, Memphis, TN 38128

## **Property Features:**

Total Size: 9,294 Sq. Ft.
Office/Showroom Building: 3,194 Sq. Ft.
Shop Building 1: 2,100 Sq. Ft.
Building 1 Grade Doors: 3 (10' x 10')
Shop Building 2: 4,000 Sq. Ft.
Building 2 Grade Doors: 3 (12' x 12')
Land (Fenced/Paved): 1.48 Acres
Daily Traffic Count: 62,287 Vehicles

## Miscellaneous:

- Four Minutes to I-240/40Five Minutes to Bartlett
- Shop Floor Drains
- Great Hwy Visibility and Access
- Billboard Sign
- 0.38 Acre Cleared Corner Lot