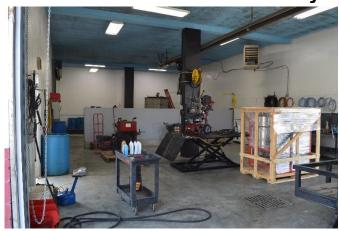

## **Property Features:**

Total Size: 9,294 Sq. Ft.
Office/Showroom Building: 3,194 Sq. Ft.
Shop Building 1: 2,100 Sq. Ft.
Building 1 Grade Doors: 3 (10' x 10')
Shop Building 2: 4,000 Sq. Ft.
Building 2 Grade Doors: 3 (12' x 12')
Land (Fenced/Paved): 1.48 Acres
Daily Traffic Count: 62,287 Vehicles

## Miscellaneous:

- Four Minutes to I-240/40Five Minutes to Bartlett
- Shop Floor Drains
- Great Hwy Visibility and Access
- Billboard Sign
- 0.38 Acre Cleared Corner Lot