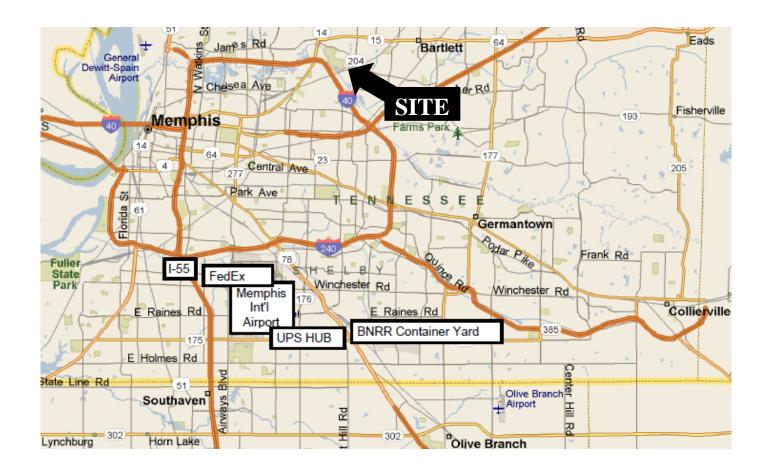

## Three Buildings totaling 9,294 Sq. Ft. Great Austin Peay Hwy Visibility

2732 Old Austin Peay Hwy, Memphis, TN 38128

## Miscellaneous:

- Four Minutes to I-240/40Five Minutes to Bartlett
- Shop Floor Drains
- Great Hwy Visibility and Access
- Billboard Sign
- 0.38 Acre Cleared Corner Lot