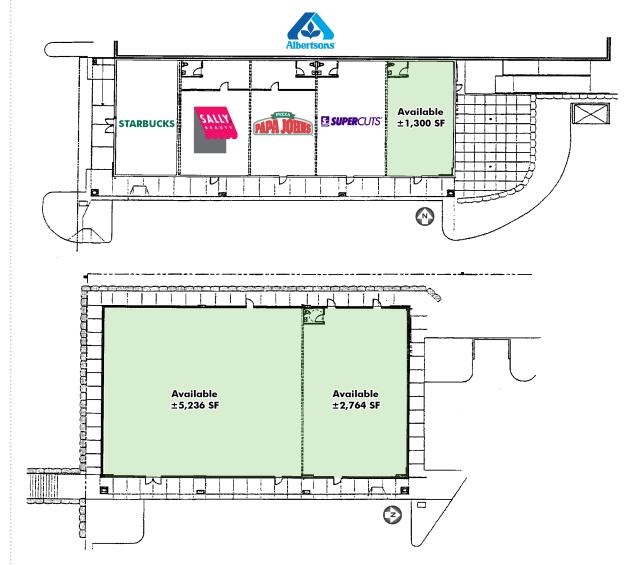

## BAYVIEW PLAZA

31179 STATE ROUTE 20 :: OAK HARBOR, WASHINGTON

SITE PLAN

FOR MORE
INFORMATION
PLEASE
CONTACT

## BAYVIEW PLAZA

31179 STATE ROUTE 20 :: OAK HARBOR, WASHINGTON

**AVAILABLE** 

:: ±9,300 SF total available

:: Site 1:  $\pm 5,236$  SF and  $\pm 2,764$  SF

(±8,000 SF contiguous)

:: Site 2: ±1,300 SF

:: \$18.00-\$25.00 PSF