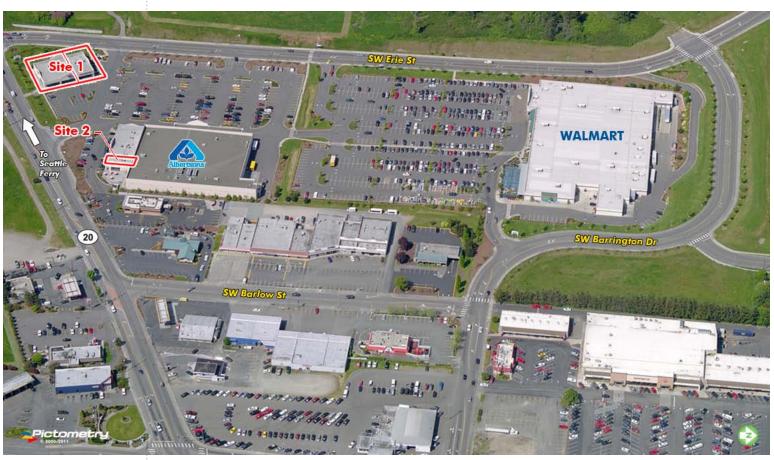

## BAYVIEW PLAZA

31179 STATE ROUTE 20 :: OAK HARBOR, WASHINGTON

**AVAILABLE** 

:: ±9,300 SF total available

:: Site 1:  $\pm 5,236$  SF and  $\pm 2,764$  SF

(±8,000 SF contiguous)

:: Site 2: ±1,300 SF

:: \$18.00-\$25.00 PSF

**HIGHLIGHTS** 

Anchored by Walmart and Albertson's

:: Drive-thru potential

:: 20,000 VPD traffic count on SR-20

FOR MORE INFORMATION PLEASE CONTACT