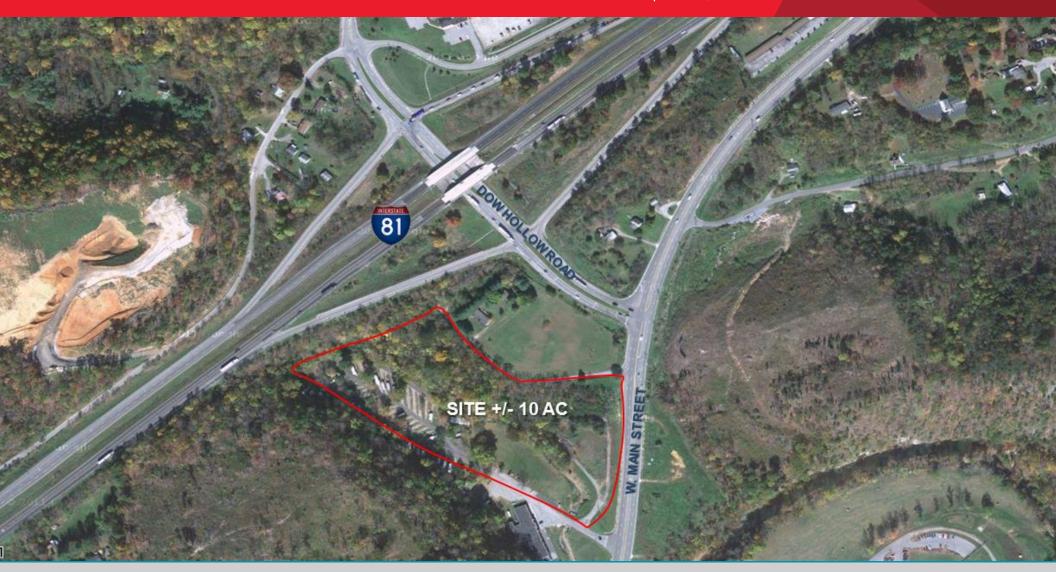

## **Property Features**

- 10 +/- acres available
- · Located at Dixie Caverns exit 132
- I-81 traffic count is 52,000
- · Prime site for travel center
- Great visibility from I-81

For more information, contact: