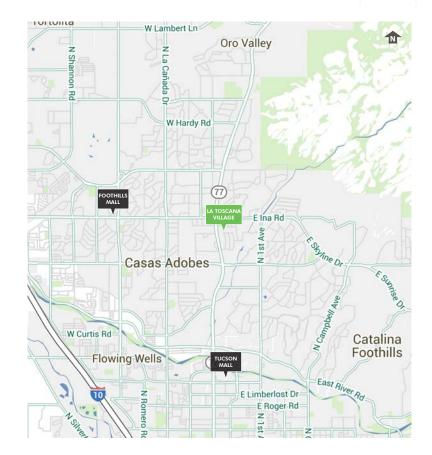

SEC ORACLE ROAD & INA ROAD, TUCSON, ARIZONA, 85704

### PROPERTY INFO

AVAILABLE: ±1,500 SF LEASE RATE: \$25/SF, NNN NNN CHARGES: Currently estimated at \$5.75/SF per year HIGHLIGHTS:

- + Well-positioned at the gateway to Oro Valley and the heavily-trafficked crossroads of Oracle and Ina
- + Busy center located at a strong retail intersection with branded national & local co-tenancy
- + "Going home" side of the street to capture the local commuters
- + Prominent northwest location with affluent demographics