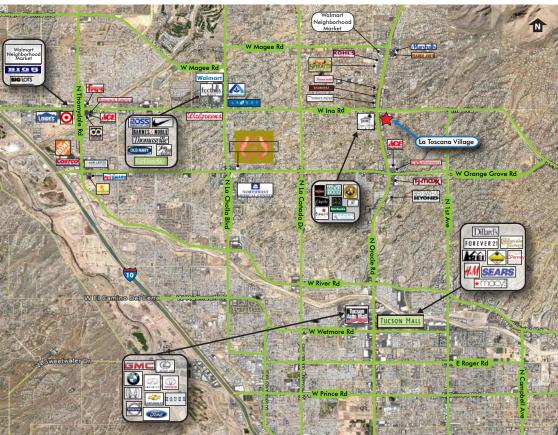

### **Traffic Counts**

| Oracle Road (2012) | 60,000 |
|--------------------|--------|
| Ina Road (2012)    | 37,000 |
| TOTAL              | 97,000 |
| Source: PAG        |        |