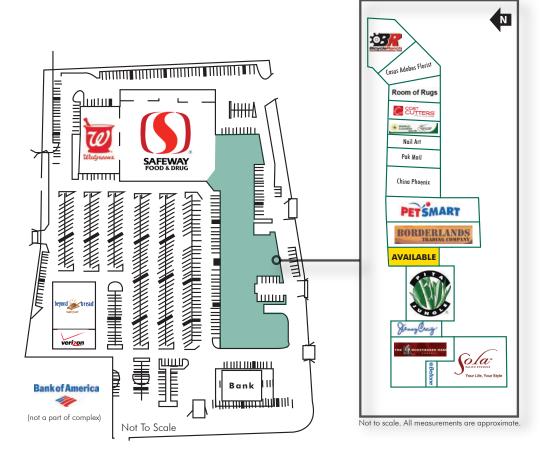

#### JOIN THESE TENANTS!

RETAIL

SEC ORACLE ROAD & INA ROAD, TUCSON, ARIZONA, 85704

| Tenant                      | SF (±) |
|-----------------------------|--------|
| Beyond Bread                | 4,550  |
| Verizon                     | 1,500  |
| Bicycle Ranch               | 3,020  |
| Casas Adobes Florist        | 2,341  |
| Room of Rugs                | 1,415  |
| Cost Cutters                | 1,503  |
| Sparkle Cleaners            | 1,242  |
| Nail Art                    | 1,160  |
| Pak Mail Center             | 1,300  |
| China Phoenix               | 2,990  |
| PetSmart                    | 6,015  |
| Borderlands Trading Company | 5,025  |
| Available                   | 1,500  |
| Pita Jungle                 | 3,016  |
| Jenny Craig                 | 1,301  |
| Honey Baked Ham             | 4,322  |
| Beltone                     | 876    |
| Sola Salon                  | 4,200  |