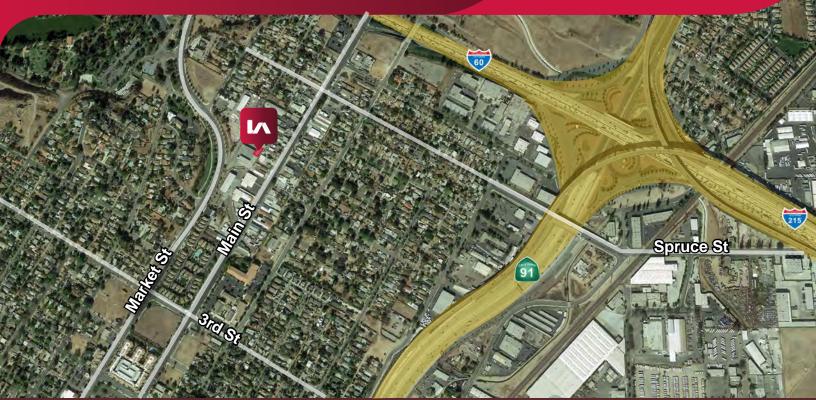

## For Lease Office Space - ±13,000 SF

2682 & 2684 Market Street, Riverside, CA

COMMERCIAL REAL ESTATE SERVICES

## **PROPERTY HIGHLIGHTS**

- ±13,000 SF Office Space Available
- 1 GL Door
- ±0.5 AC Yard
- Immediate Fwy Access
- Close To The 60, 91, 215 Fwy Interchange
- Close to Downtown Riverside

Finn Comer fcomer@lee-associates.com D 951.276.3618 BRE#: 00789864