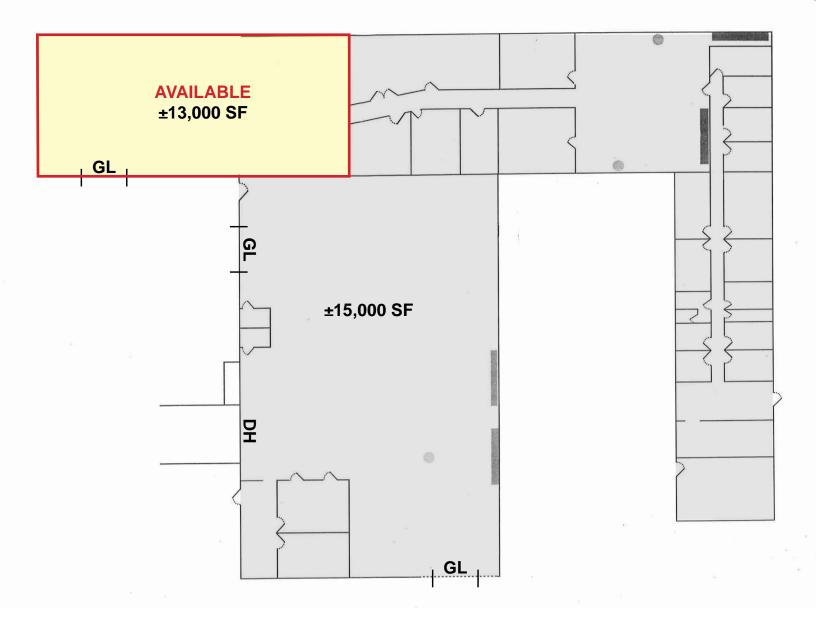

## **PROPERTY HIGHLIGHTS**

- ±13,000 SF Office Space Available
- 1 GL Door
- ±0.5 AC Yard
- Immediate Fwy Access
- Close To The 60, 91, 215 Fwy Interchange
- Close to Downtown Riverside

Finn Comer fcomer@lee-associates.com D 951.276.3618 BRE#: 00789864

**Not To Scale** 

Finn Comer fcomer@lee-associates.com D 951.276.3618 BRE#: 00789864

No warranty or representation has been made to the accuracy of the foregoing information. Terms of sale or lease and availability are subject to change or withdrawal without notice. Lee & Associates Commercial Real Estate Services, Inc. -Riverside.