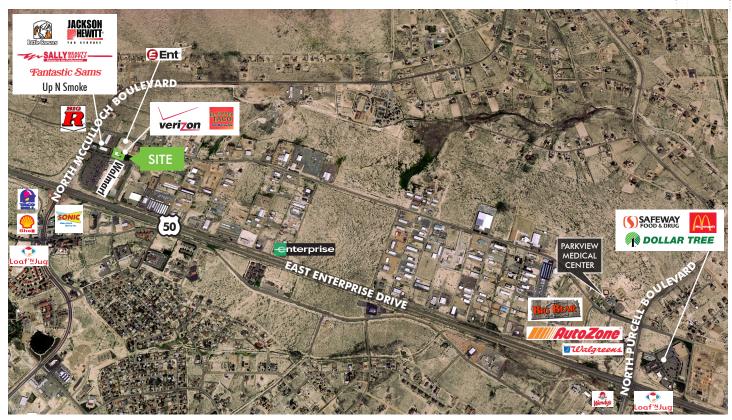

#### **RIGHT ACROSS FROM WALMART!**

This busy shopping center is located right across from Walmart, with great highway exposure at signalized intersection. Join Verizon, El Super Taco, Big R and Ent Credit Union in this rapidly growing suburb offering lots of shopping and dining options.

#### **2018 Estimated Demographics**

|                                     | 1 mile   | 3 mile            | 5 mile   |
|-------------------------------------|----------|-------------------|----------|
| Population                          | 1,765    | 20,206            | 29,686   |
| Avg. Household Income               | \$78,271 | \$74,013          | \$78,787 |
| Households                          | 702      | 7,361             | 10,683   |
| Traffic Counts                      |          |                   |          |
| US Highway 50 at McCulloch Bouleard |          | 24,500 VPD (2005) |          |