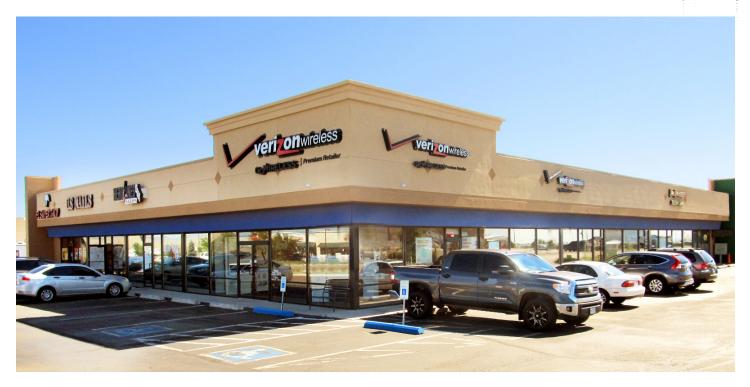

# HIGHLY VISIBLE LOCATION

#### **RIGHT ACROSS FROM WALMART!**

This busy shopping center is located right across from Walmart, with great highway exposure at signalized intersection. Join Verizon, El Super Taco, Big R and Ent Credit Union in this rapidly growing suburb offering lots of shopping and dining options.