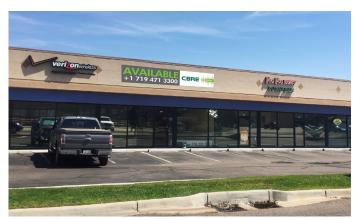

#### SPACE FOR LEASE

| <b>Building Size</b> | 10,010 SF          |
|----------------------|--------------------|
| Space Available      | Suite 150 / 927 SF |
| Lease Rate           | \$14.00/SF         |
| NNN                  | \$6.34/SF          |