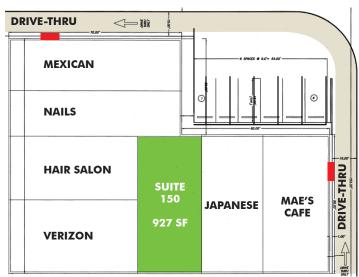

| <b>Building Size</b> | 10,010 SF          |
|----------------------|--------------------|
| Space Available      | Suite 150 / 927 SF |
| Lease Rate           | \$14.00/SF         |
| NNN                  | \$6.34/SF          |