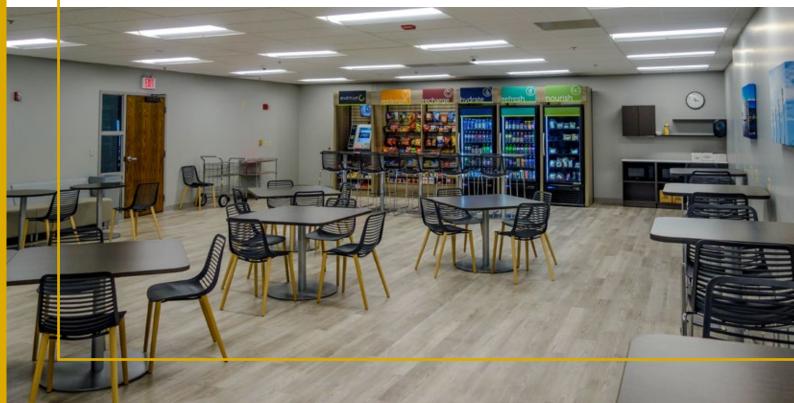

#### new amenities

TENANT LOUNGE & TRAINING ROOM

In addition to the recent improvements made to the common areas, we are pleased to introduce our new tenant lounge—equipped with WIFI and Canteen fresh vending cafe—and 80-person training room. Connected to a beautifully landscaped patio, both spaces are located in College Oaks Building A and are accessible and open to all tenants in the park.