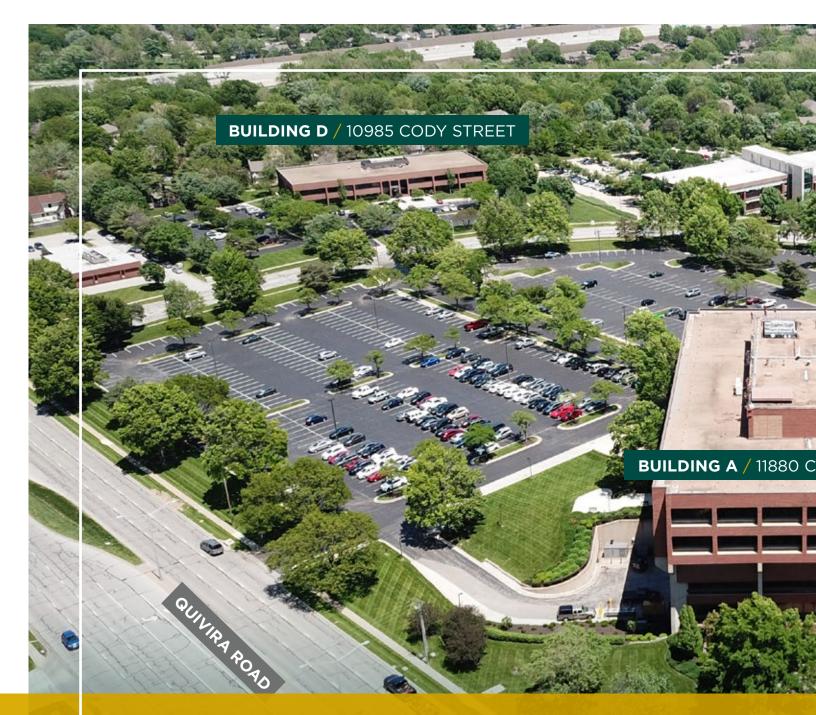

## instant

INTERSTATE & HIGHWAY ACCESS Less than one mile from Interstate 435 from Quivira Road—easy access to Highway 69 from College Boulevard

# welcome to COLLEGEOAKS

Located in the heart of South Johnson County at the prominent corner of College Boulevard and Quivira Road.

Be surrounded by a plethora of amenities—multiple shopping, service and dining options are minutes away.

## COLLEGEOAKS

BUILDING A / 11880 COLLEGE BOULEVARD BUILDING C / 11600 COLLEGE BOULEVARD BUILDING D / 10985 CODY STREET

CollegeOaksOP.com