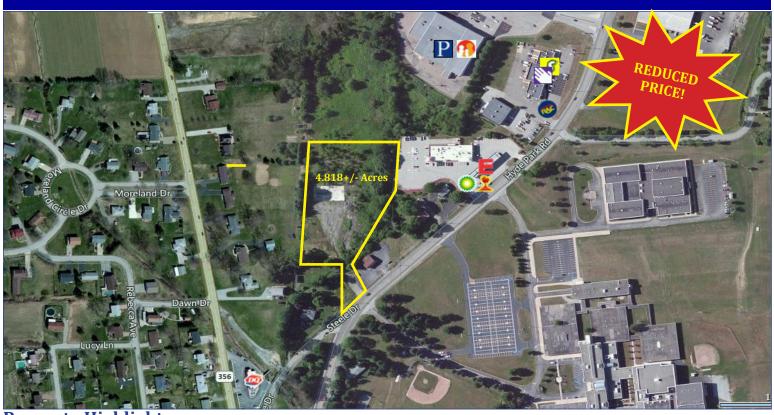

## **Property Highlights:**

SITE: Vacant Land for Commercial Development located

across from Kiski Area Intermediate/High School and within minutes from Route 356 and SR 56.

**SIZE:** 4.818+/- acres

**ZONING:** Town Center (Mixed Use)

LOT & BLOCK: 42-13-00-0-197

**UTILITIES:** All public utilities available

**SALE PRICE:** \$489,000

**REDUCED PRICE: \$385,500 \$299,900** 

 Demographics
 1 Mile
 3 Mile
 5 Mile

 2017 Population
 1,530
 20,815
 32,973