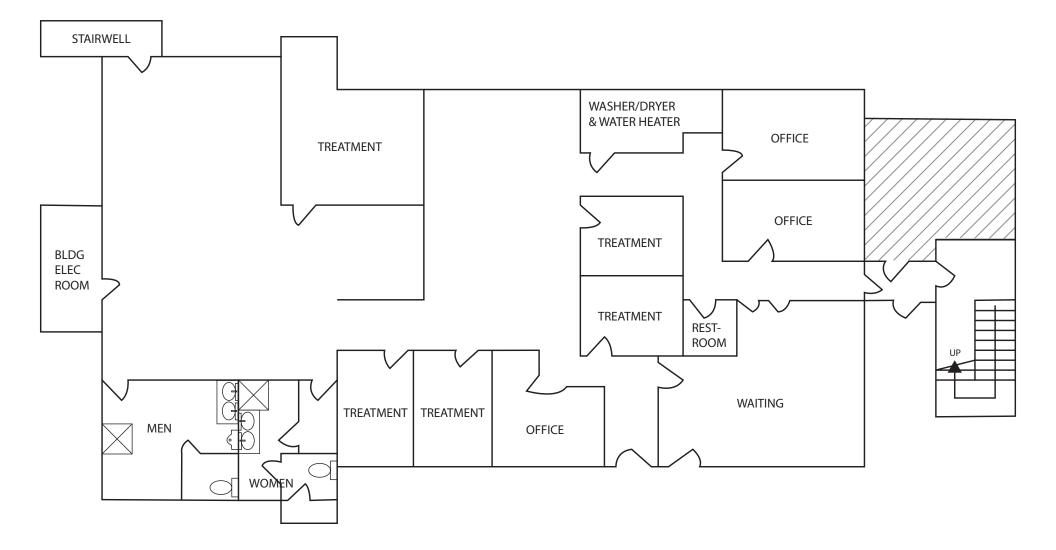

## MEDICAL SPACE FOR LEASE

3721 TALBOT RD S | RENTON, WA

3 7 2

MIKE HEMPHILL

(206) 550-4176 mhemphill@andoverco.com



## **LOCATION MAP**







## **FEATURES**

3,200 SF available, divisible to 1,400 SF

Outstanding location next to UW Medicine | Valley Medical Center's Main Campus

Exterior building signage available

Located on the first floor

Excellent parking of 3.5/1,000 SF of building area leased

High profile location and easy to find for patients

The information contained herein has been obtained from reliable sources, but is not guaranteed. A prospective buyer/tenant should verify each item relating to this property and all information contained herein.



## **FLOOR PLAN**