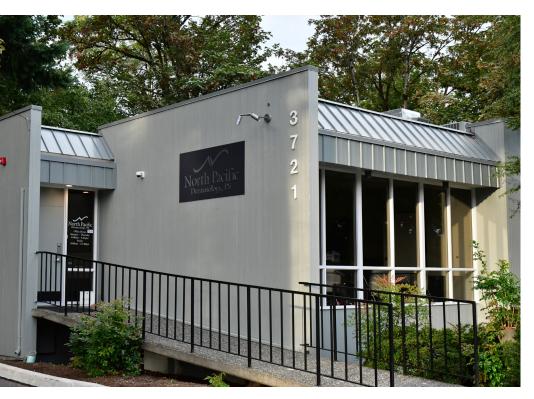

## MEDICAL SPACE FOR LEASE

3721 TALBOT RD S | RENTON, WA

3 7 2

MIKE HEMPHILL

(206) 550-4176 mhemphill@andoverco.com

## **FEATURES**

3,200 SF available, divisible to 1,400 SF

Outstanding location next to UW Medicine | Valley Medical Center's Main Campus

Exterior building signage available

Located on the first floor

Excellent parking of 3.5/1,000 SF of building area leased

High profile location and easy to find for patients

The information contained herein has been obtained from reliable sources, but is not guaranteed. A prospective buyer/tenant should verify each item relating to this property and all information contained herein.