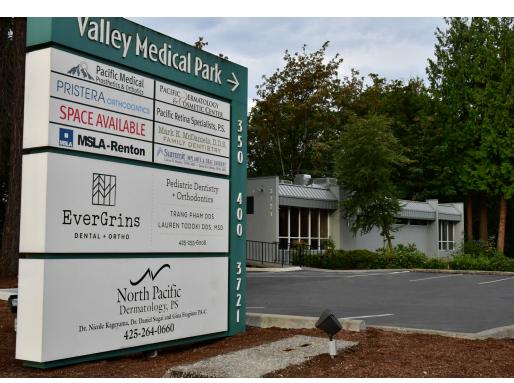

## MEDICAL SPACE FOR LEASE

3721 TALBOT RD S | RENTON, WA

3 7 2

MIKE HEMPHILL

(206) 550-4176 mhemphill@andoverco.com



## **LOCATION MAP**







## **FEATURES**

3,200 SF available, divisible to 1,400 SF

Outstanding location next to UW Medicine | Valley Medical Center's Main Campus

Exterior building signage available

Located on the first floor

Excellent parking of 3.5/1,000 SF of building area leased

High profile location and easy to find for patients

The information contained herein has been obtained from reliable sources, but is not guaranteed. A prospective buyer/tenant should verify each item relating to this property and all information contained herein.



## **FLOOR PLAN**