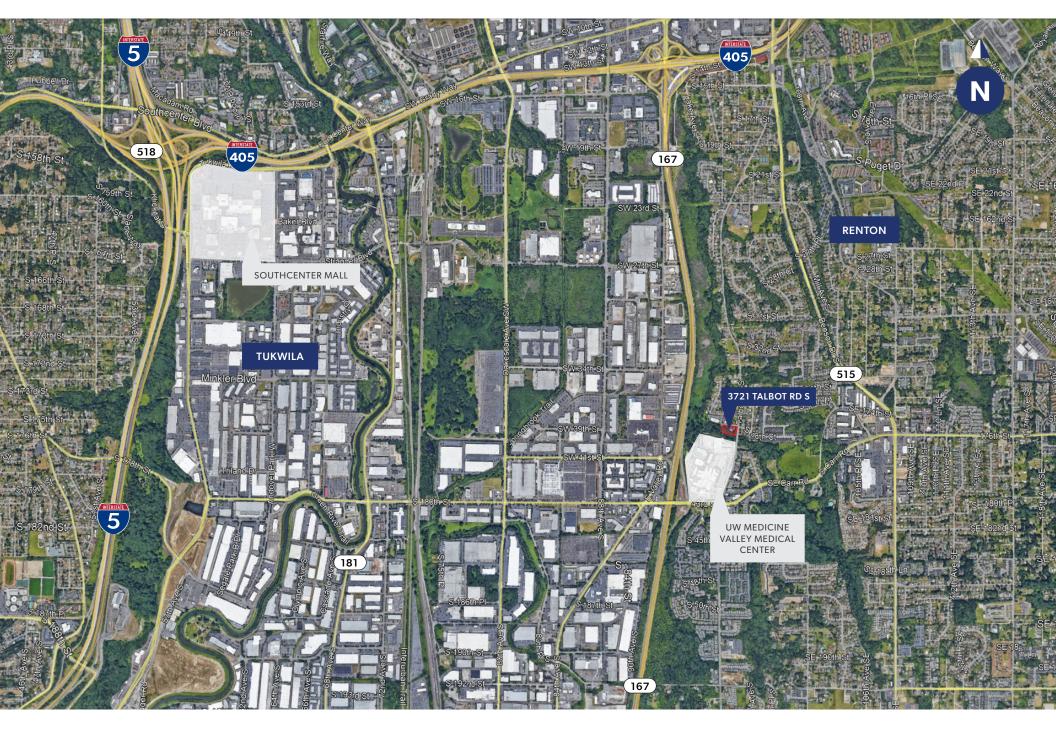

## **LOCATION MAP**

## **FEATURES**

3,200 SF available, divisible to 1,400 SF

Outstanding location next to UW Medicine | Valley Medical Center's Main Campus

Exterior building signage available

Located on the first floor

Excellent parking of 3.5/1,000 SF of building area leased

High profile location and easy to find for patients

The information contained herein has been obtained from reliable sources, but is not guaranteed. A prospective buyer/tenant should verify each item relating to this property and all information contained herein.