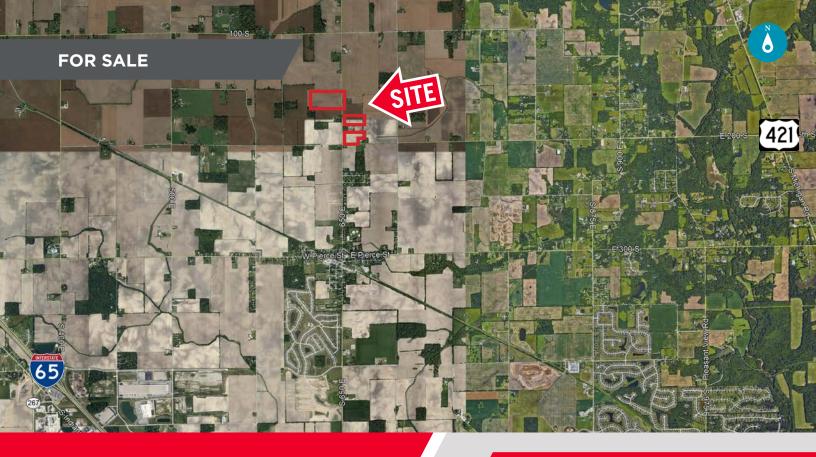

# **E. 200 SOUTH**

Whitestown, IN

±54 ACRES

## **PROPERTY HIGHLIGHTS**

Up to ±54 acres in fast-growing Whitestown, IN

Zoned AG

Asking \$35,000/acre