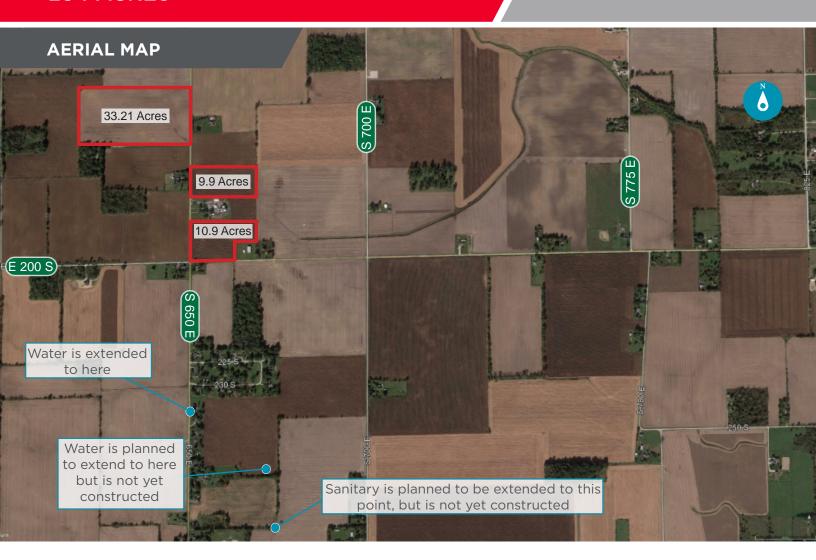

# **E. 200 SOUTH**

Whitestown, IN

±54 ACRES

## **PROPERTY HIGHLIGHTS**

Up to ±54 acres in fast-growing Whitestown, IN

Zoned AG

Asking \$35,000/acre