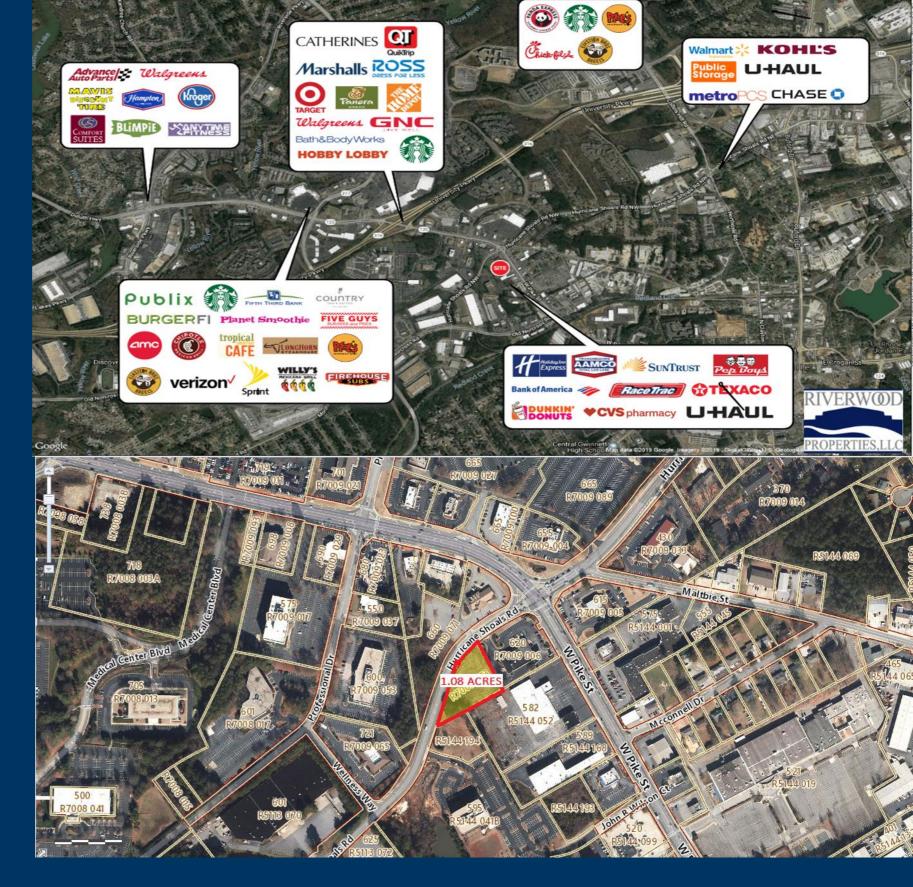

#### Contacts

Cr

675

Marrissa Chanin & Anita Ford Phone (770) 955-7676 Email: <u>info@riverwoodproperties.com</u> www.riverwoodproperties.com Located behind CVS, near the lighted intersection of Hurricane Shoals Road and West Pike Street. The site is minutes from highway 85 and conveniently nestled within walking distance of Sonny's BBQ, Dunkin' Donuts, PepBoys, and Zaxby's. Additionally, the site is within one mile of the GMC Health Park, Gwinnett Medical Center, Kaiser Permanente and Strickland Family Medicine Center. This parcel is suitable for medical, office, service among other uses.

### HURRICANE SHOALS RD & WEST PIKE

Aerial