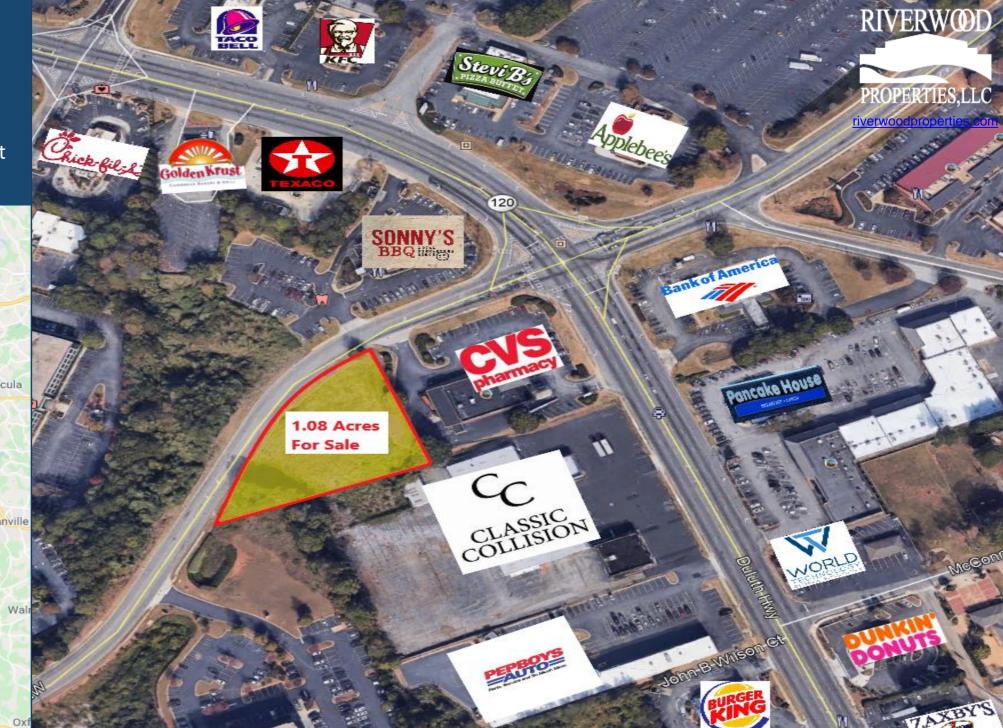

#### Contacts

Cr

675

Marrissa Chanin & Anita Ford Phone (770) 955-7676 Email: <u>info@riverwoodproperties.com</u> www.riverwoodproperties.com Located behind CVS, near the lighted intersection of Hurricane Shoals Road and West Pike Street. The site is minutes from highway 85 and conveniently nestled within walking distance of Sonny's BBQ, Dunkin' Donuts, PepBoys, and Zaxby's. Additionally, the site is within one mile of the GMC Health Park, Gwinnett Medical Center, Kaiser Permanente and Strickland Family Medicine Center. This parcel is suitable for medical, office, service among other uses.

### HURRICANE SHOALS RD & WEST PIKE

Aerial