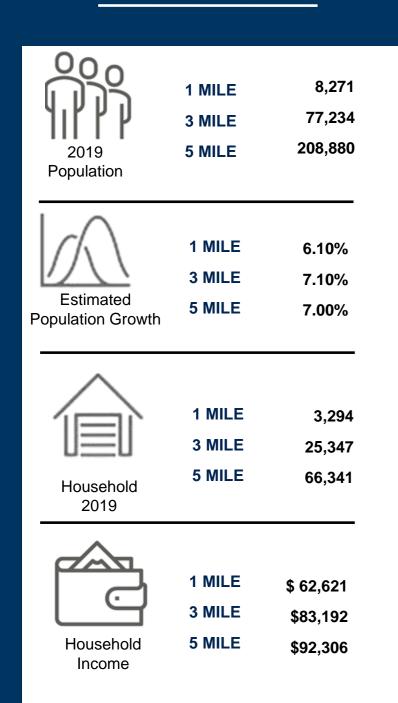

e Street Lawrenceville, Georgia 30046





#### Contacts

Cr

675

Marrissa Chanin & Anita Ford Phone (770) 955-7676 Email: <u>info@riverwoodproperties.com</u> www.riverwoodproperties.com Located behind CVS, near the lighted intersection of Hurricane Shoals Road and West Pike Street. The site is minutes from highway 85 and conveniently nestled within walking distance of Sonny's BBQ, Dunkin' Donuts, PepBoys, and Zaxby's. Additionally, the site is within one mile of the GMC Health Park, Gwinnett Medical Center, Kaiser Permanente and Strickland Family Medicine Center. This parcel is suitable for medical, office, service among other uses.

Intersection: Hurricane Shoals Rd and West Pike St

Daily Traffic Counts: 54,406 Vehicles Per Day

Zoning: HSB – Highway Service Business

## Demographics





### HURRICANE SHOALS RD & WEST PIKE



Aerial