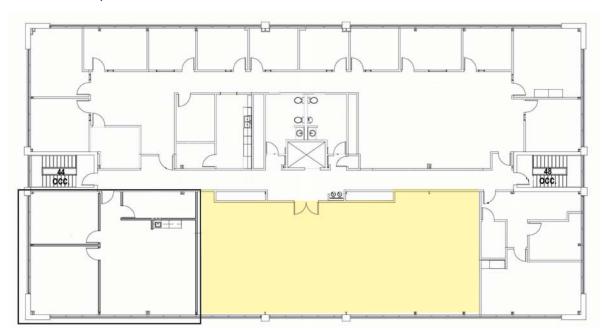

#### **AMENITIES**

:: Building signage available

:: New HVAC system

:: Near Centennial Airport

:: Easy access to I-25 & Parker Road

:: Fully ADA accessible

:: Low operating cost

:: Exercise room

:: Lockers & showers

:: Common conference room

Dave Buck Monica Wiley LEED AP

Vice President Associate 720.528.6514 720.528.6514

dave.buck@cbre.com monica.wiley@cbre.com



**OFFICE SPACE FOR LEASE** 





#### **NEARBY AMENITIES**

#### **MULTIPLE RESTAURANTS INCLUDING:**

- Sushi Kazu Japanese Restaurant
- Quizno's
- Subway
- Einstein's Bagels
- Diego Zuang Burger Bar
- Sabor Mexican
- Peppino's Pizza
- My Favorite Muffin
- Wendy's

#### **RETAIL**

- **Target**
- Old Navy

#### **HOTELS**

- **Embassy Suites**
- Ramada Hotel
- Candlewood Suites

#### Suite 350 - 2,320 RSF Available



**FOR MORE INFORMATION PLEASE CONTACT** 

### **Monica Wiley LEED AP**

Associate 720.528.6514 monica.wiley@cbre.com

#### **Dave Buck**

Vice President 720.528.6514

dave.buck@cbre.com

CBRE | 8390 E. Crescent Parkway | Suite 300 | Greenwood Village, CO 80111 | www.cbre.com/denver

© 2015 CBRE, Inc. This information has been obtained from sources believed reliable. We have not verified it and make no guarantee, warranty or representation about it. Any projections, opinions, assumptions or estimates used are for example only and do not represent the current or future performance of the property. You and your advisors should conduct a careful, independent investigation of the property to determine to your satisfaction the suitability of the property for your needs.