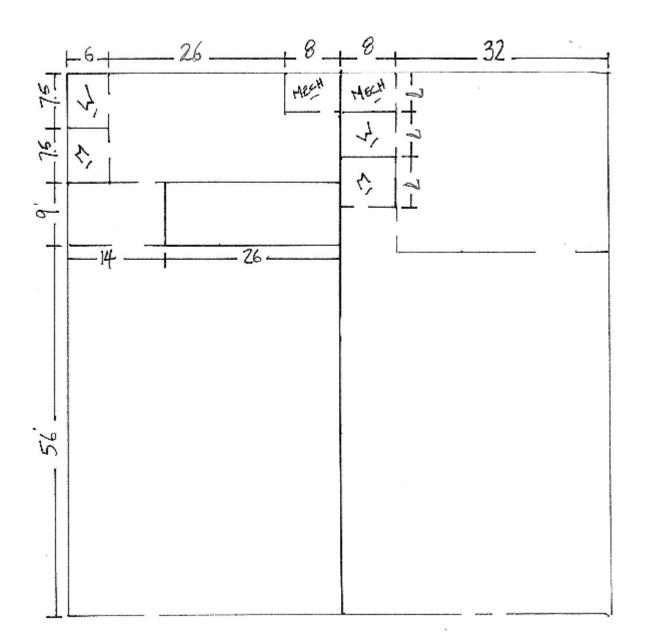

### 820 Regal Drive Huntsville, AL 35801

Office/Showroom  $\pm$ 6,475 SF (divisible to 3,234 SF)