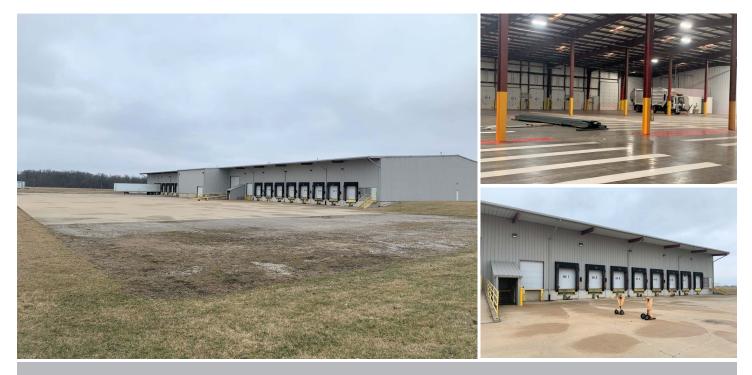

## **SUMMARY**

68,000 SF warehouse/distribution building on 10 acres has 33,000 SF available for lease. The space includes 9 docks, 26 clear eave height 60x25 bay spacing, reinforced concrete floor and is 100% sprinkled. The building is served by 1200 & 600 amp, 277/480 volt, 3 Phase, 750 KVA electric service, municpal utilities, and features a large concrete parking lot with dolly strips for 50 trailers.

Remington is located in northwest Indiana. The property is approximately one mile from I-65, the nations fastest growing TDL freight corridor; one block from US 24 and US 231; 90 miles southeast of Chicago; 90 miles northwest of Indianapolis; 270 miles to both St. Louis, MO and Columbus, OH. Remington offers low taxes, TIF districts, and a quality labor force at afforable scales with good ethics.