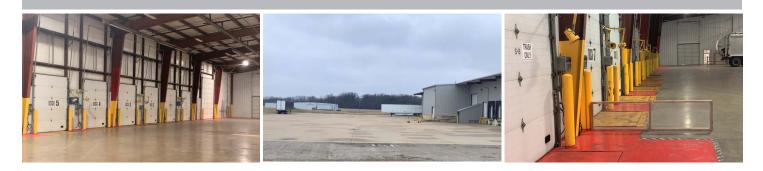

## **SUMMARY**

68,000 SF warehouse/distribution building on 10 acres has 33,000 SF available for lease. The space includes 9 docks, 26 clear eave height 60x25 bay spacing, reinforced concrete floor and is 100% sprinkled. The building is served by 1200 & 600 amp, 277/480 volt, 3 Phase, 750 KVA electric service, municpal utilities, and features a large concrete parking lot with dolly strips for 50 trailers.