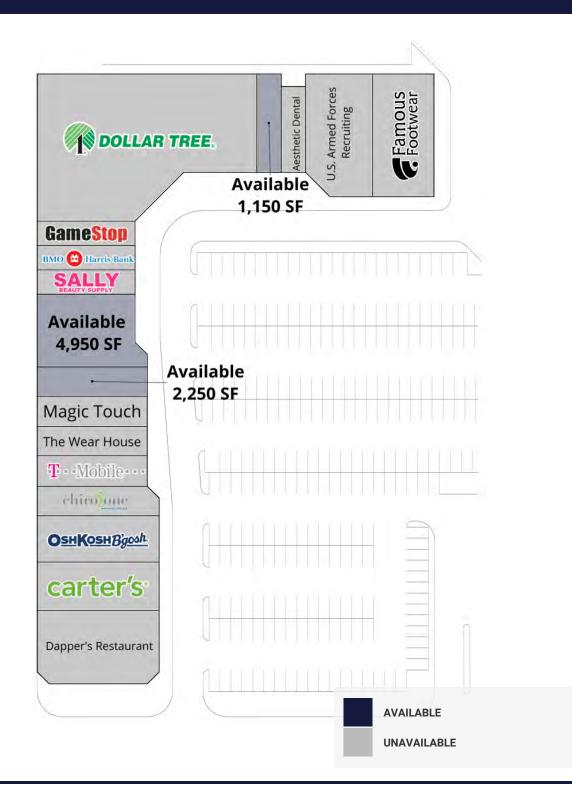

## For Lease

**Retail Property** 

- ±1,150 SF Suite 2937
- + ±2,250 SF Suite 2917
- ±4,950 SF Suite 2921
- Suites 2917 and 2921 can be combined for up to ±7,200 SF
- Target anchored center with numerous national tenants such as Famous Footwear, Dollar Tree, Carters and OshKosh B'Gosh
- Located on busy Addison Street that features high traffic counts (26,700 VPD)
- Great mix of co-tenants located in an urban environment
- Ample parking