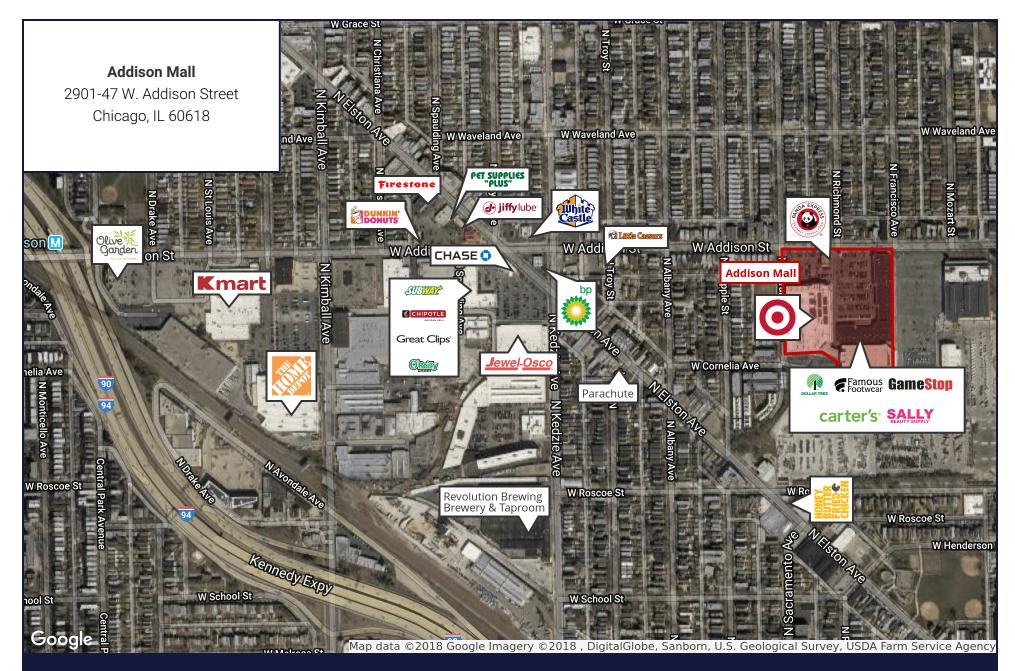

## Addison Mall

2901-47 W. Addison Street, Chicago, IL 60618

## For Lease

**Retail Property** 

- ±1,150 SF Suite 2937
- + ±2,250 SF Suite 2917
- ±4,950 SF Suite 2921
- Suites 2917 and 2921 can be combined for up to ±7,200 SF
- Target anchored center with numerous national tenants such as Famous Footwear, Dollar Tree, Carters and OshKosh B'Gosh
- Located on busy Addison Street that features high traffic counts (26,700 VPD)
- Great mix of co-tenants located in an urban environment
- Ample parking