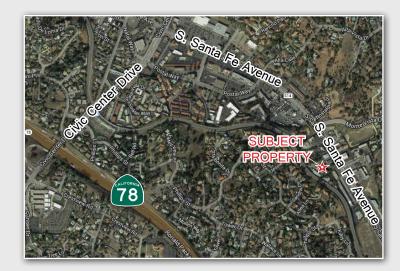

## FLEX SPACE FOR LEASE 2,880 SF with 4,500 SF Gated Yard



### 1155 S. SANTA FE AVENUE | VISTA, CA 92083

#### **PROPERTY FEATURES:**

- 1,500 SF of improved office
  - 3 private offices plus open areas
  - Kitchen
  - 2 baths plus shower
- Warehouse/Shop on lower level
- 3 grade level roll-up doors
- Approximately 4,500 SF fenced yard

#### LEASE RATE:

\$1.05 Gross



For more information, please contact:

Monique Medley mmedley@lee-associates.com 760.448.2438 CalBRE Lic# 01212444

No warranty or representation is made to the accuracy of the foregoing information. Terms of sale, lease and availability are subject to change or withdrawal without notice.



# FLEX SPACE FOR LEASE 2,880 SF with 4,500 SF Gated Yard





For more information, please contact:

Monique Medley mmedley@lee-associates.com 760.448.2438 CalBRE Lic# 01212444

No warranty or representation is made to the accuracy of the foregoing information. Terms of sale, lease and availability are subject to change or withdrawal without notice.