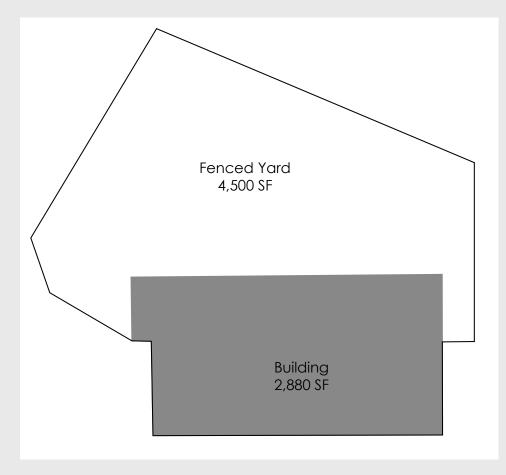

## FLEX SPACE FOR LEASE 2,880 SF with 4,500 SF Gated Yard

#### **PROPERTY FEATURES:**

- 1,500 SF of improved office
  - 3 private offices plus open areas
  - Kitchen
  - 2 baths plus shower
- Warehouse/Shop on lower level
- 3 grade level roll-up doors
- Approximately 4,500 SF fenced yard