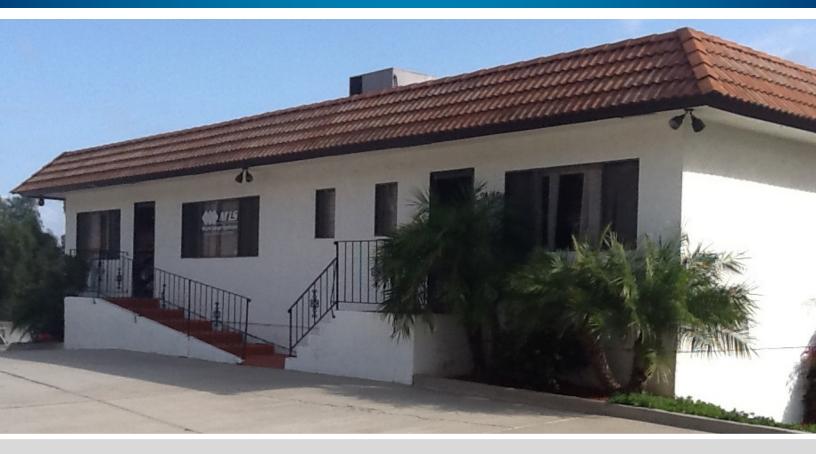

## FLEX SPACE FOR LEASE 2,880 SF with 4,500 SF Gated Yard

### 1155 S. SANTA FE AVENUE | VISTA, CA 92083

#### **PROPERTY FEATURES:**

- 1,500 SF of improved office
  - 3 private offices plus open areas
  - Kitchen
  - 2 baths plus shower
- Warehouse/Shop on lower level
- 3 grade level roll-up doors
- Approximately 4,500 SF fenced yard