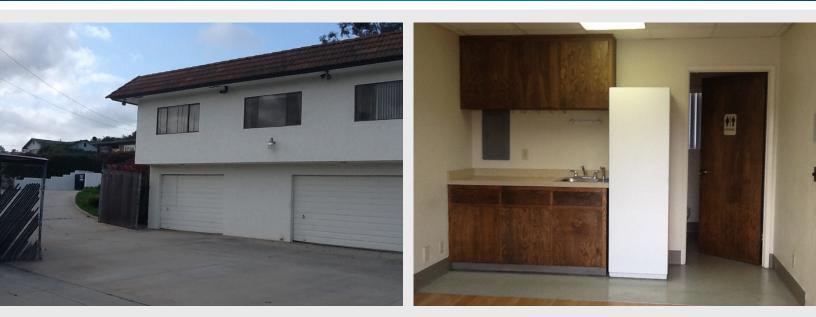

#### **PROPERTY FEATURES:**

- 1,500 SF of improved office
  - 3 private offices plus open areas
  - Kitchen
  - 2 baths plus shower
- Warehouse/Shop on lower level
- 3 grade level roll-up doors
- Approximately 4,500 SF fenced yard