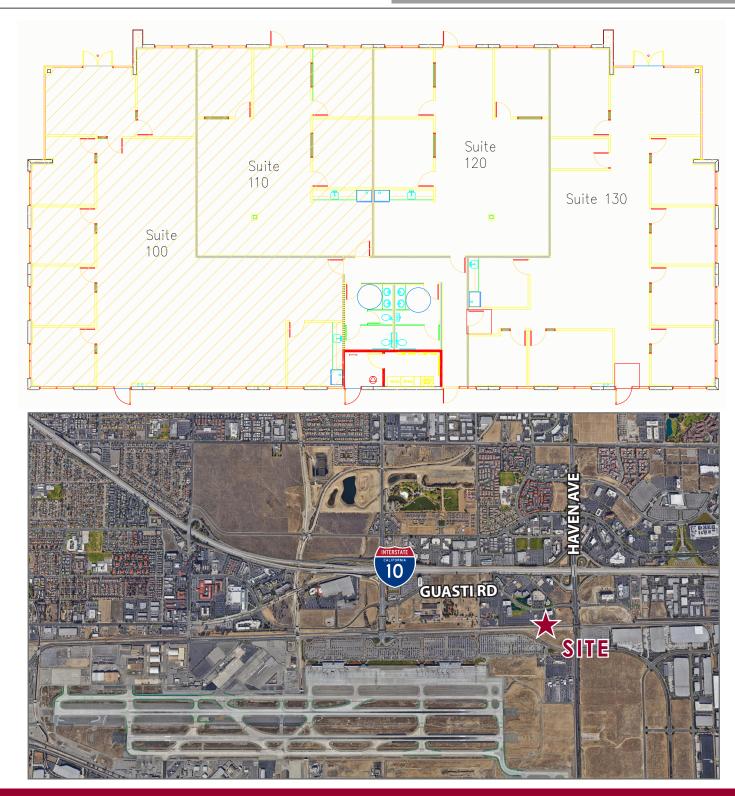

## **Income & Expense**

Building Size: ±9,796 SF Occupancy: 100%

Parcels: Two (Condos) \$2,998,000

### **Rent Roll**

|                                           | Tenant                                                                               | SF                         | Expires                  | Monthly<br>Rent               | Annual<br>Rent                   |
|-------------------------------------------|--------------------------------------------------------------------------------------|----------------------------|--------------------------|-------------------------------|----------------------------------|
| Suite 100 & 110<br>Suite 120<br>Suite 130 | Karmen & Michael's<br>Financial Group, LLC<br>Mighty Development<br>Rammel & Company | ±5,096<br>±1,720<br>±2,980 | 3/31/20<br>**<br>9/30/21 | \$7,569<br>\$3,100<br>\$4,971 | \$90,828<br>\$37,200<br>\$59,652 |
| ** CAN BE VACANT OR LEASED BACK           |                                                                                      |                            |                          |                               | \$187,680                        |