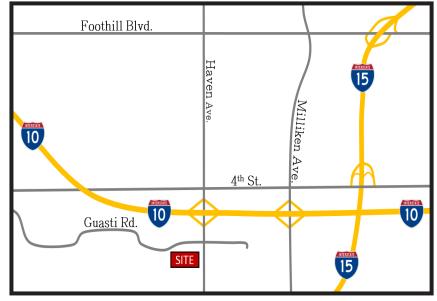

### **BUILDING FEATURES:**

- Outstanding Owner User/Investor Opportunity
- Great In Place Income
- Prime Ontario Location in Prestigious Centrelake Projects
- Excellent Freeway Access
- Convenient to Ontario Airport, Hotels, Restaurants, & Retail
- Unit 120 Can Be Vacant
- Two Recorded Condominiums
- Dynamic Area with Expanding Population and Airport