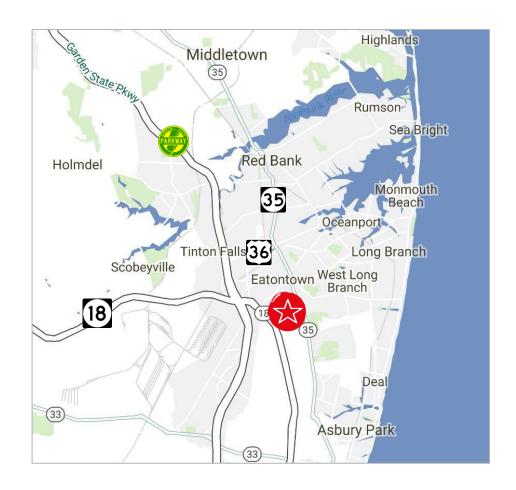

## Location

- Minutes from Routes 35, 36, 18 and Garden State Parkway

#### **Location map**