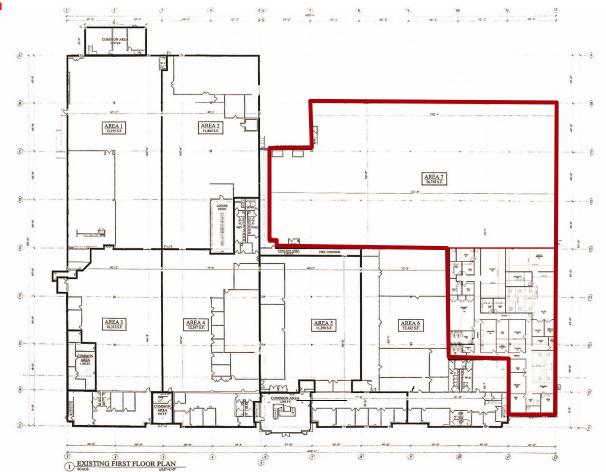

## **Building Specifications**

- +/- 36,758 SF available for sale or lease
- Potential option to expand
- +/- 15.20 acres
- +/- 9,858 SF offices
- 16' ceiling height
- 40' x 50' column spacing
- 2 loading docks
- Heavy power
- Wet sprinkler system
- Gas heat
- 7 trailer spaces
- Ideal for light manufacturing
- Temperature controlled warehouse
- Estimated Taxes & CAM: +/- \$1.63 psf taxes, \$1.21 CAM

## Location

- Minutes from Routes 35, 36, 18 and Garden State Parkway

## +/- 36,758 SF

# 265 Industrial Way Eatontown, NJ

#### **Brian Golden**

+1 732 590 4169 brian.golden@am.jll.com

#### **Peter Ladas**

+1 732 590 4163 peter.ladas@am.jll.com

## **Gary Politi**

+1 732 491 2178 gary.politi@am.jll.com



### Site plan



#### **Location map**