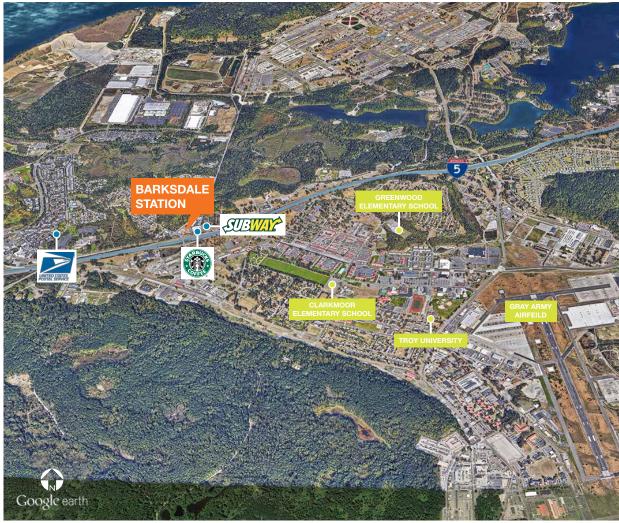

### **Barksdale Station**

XXX Station Drive, DuPont, WA 98327

#### **FEATURES**

Excellent location (Exit 119)

Two pads available with drive-thru options

Easy access from I-5, across from Fort Lewis

Traffic counts: 110,000 on I-5

Quick access to Steilacoom, JBLM

All utilities to site