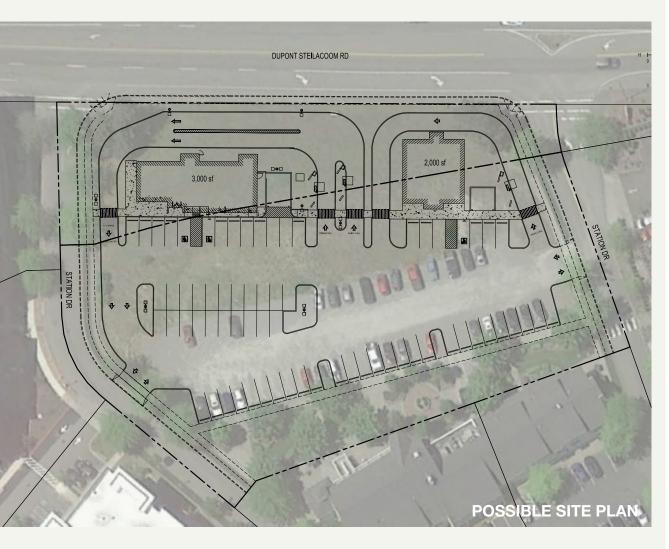

#### **FEATURES**

Excellent location (Exit 119)

Two pads available with drive-thru options

Easy access from I-5, across from Fort Lewis

Traffic counts: 110,000 on I-5

Quick access to Steilacoom, JBLM

All utilities to site

### **Availabilities**

30,000 SF - 68,000 SF Pads Available

Joel Shabel 253.722.1406 jshabel@kiddermathews.com Ryan Haddock 360.596.9151 rhaddock@kiddermathews.com kiddermathews.com

Joel Shabel 253.722.1406 jshabel@kiddermathews.com Ryan Haddock 360.596.9151 rhaddock@kiddermathews.com