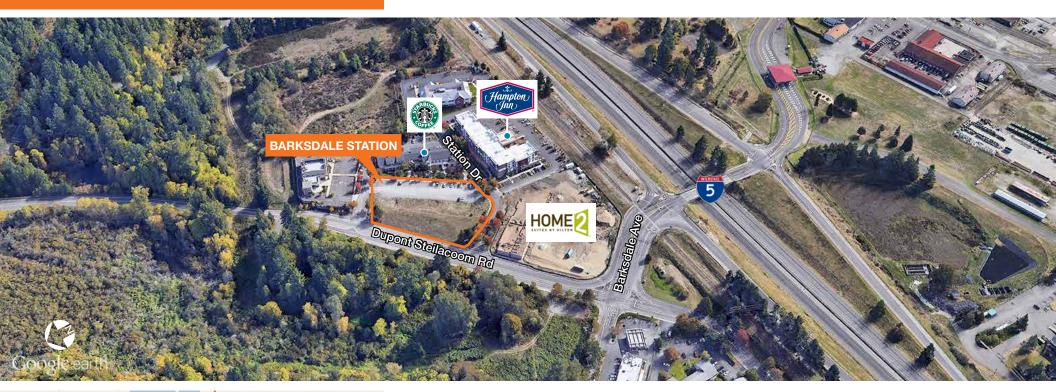

### **Barksdale Station**

XXX Station Drive, DuPont, WA 98327

#### **FEATURES**

Excellent location (Exit 119)

Two pads available with drive-thru options

Easy access from I-5, across from Fort Lewis

Traffic counts: 110,000 on I-5

Quick access to Steilacoom, JBLM

All utilities to site

### **Availabilities**

30,000 SF - 68,000 SF Pads Available

Joel Shabel 253.722.1406 jshabel@kiddermathews.com Ryan Haddock 360.596.9151 rhaddock@kiddermathews.com kiddermathews.com

Joel Shabel 253.722.1406 jshabel@kiddermathews.com Ryan Haddock 360.596.9151 rhaddock@kiddermathews.com