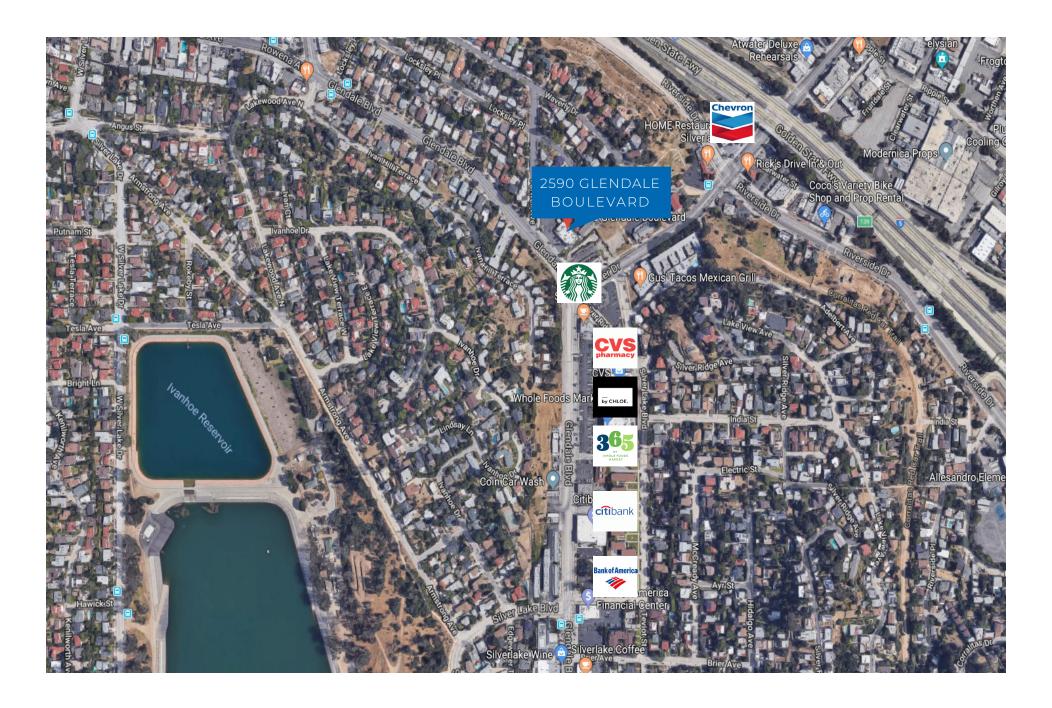

AREA MAP

- MUCH MORE
- . ABUNDANT PARKING IN THE SHOPPING CENTER
- . AMAZING SIGNAGE WITH MULTIPLE POLE/MONUMENT SIGNS
- ONE BLOCK FROM WHOLE FOODS 360
- . SITUATED IN AN EXTREMELY DENSE PART OF SILVERLAKE WITH MULTI-MILLION DOLLARS HOMES AND EXPENSIVE APART-MENTS SURROUNDING THE SHOPPING CENTER