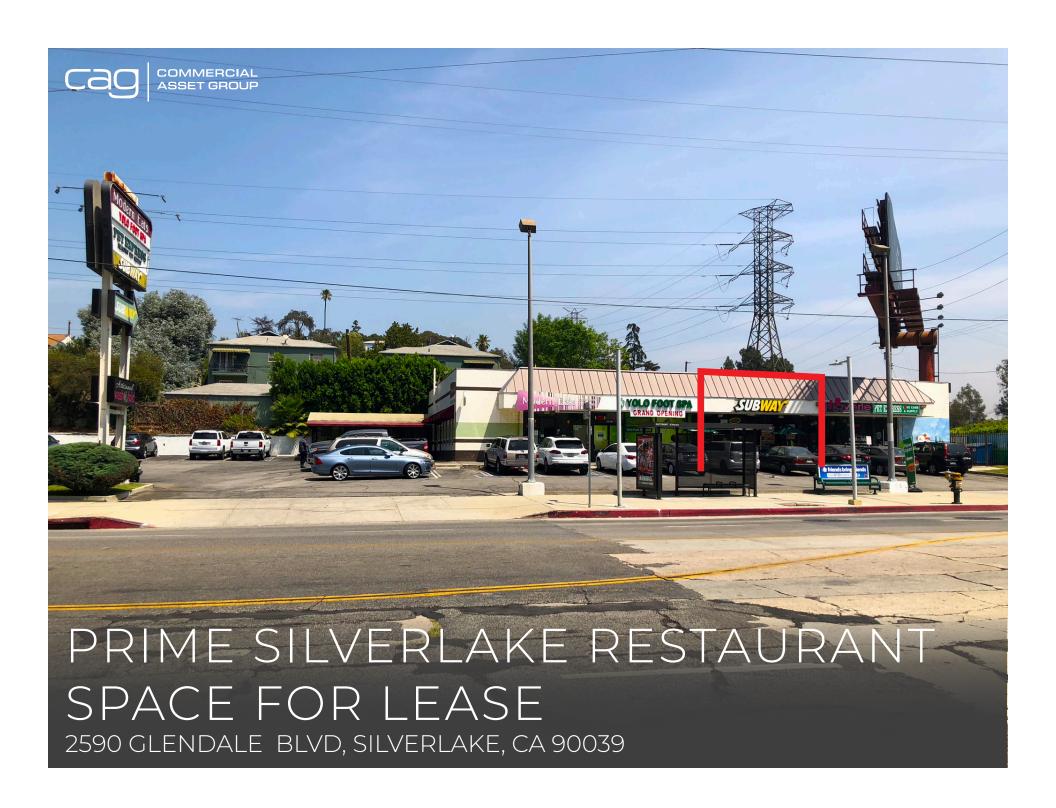

- MUCH MORE
- . ABUNDANT PARKING IN THE SHOPPING CENTER
- . AMAZING SIGNAGE WITH MULTIPLE POLE/MONUMENT SIGNS
- ONE BLOCK FROM WHOLE FOODS 360
- . SITUATED IN AN EXTREMELY DENSE PART OF SILVERLAKE WITH MULTI-MILLION DOLLARS HOMES AND EXPENSIVE APART-MENTS SURROUNDING THE SHOPPING CENTER