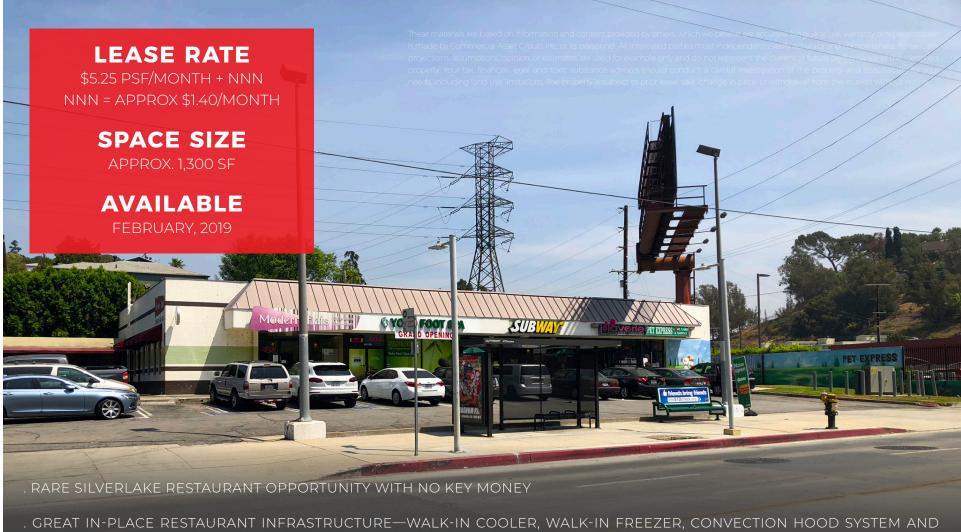

- MUCH MORE
- . ABUNDANT PARKING IN THE SHOPPING CENTER
- . AMAZING SIGNAGE WITH MULTIPLE POLE/MONUMENT SIGNS
- ONE BLOCK FROM WHOLE FOODS 360
- . SITUATED IN AN EXTREMELY DENSE PART OF SILVERLAKE WITH MULTI-MILLION DOLLARS HOMES AND EXPENSIVE APART-MENTS SURROUNDING THE SHOPPING CENTER