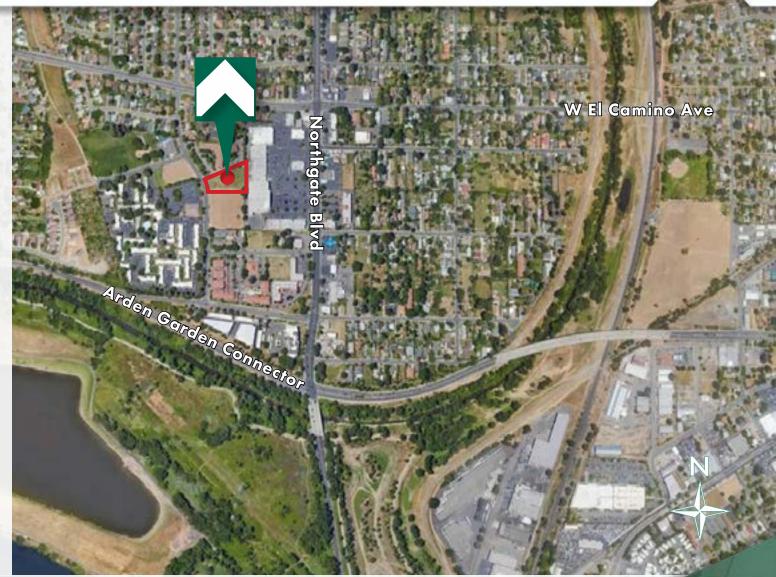

### RESIDENTIAL LAND FOR SALE | OFFERED AT \$395,000.00 2350 Northview Dr, Sacramento, CA 95833

#### **PROPERTY DETAILS**

- ±1 AC (43,360 Sq. Ft.)
- Price Per Acre: \$397,000/AC
- Price Per Sq.Ft.: \$9.11/SF
- One Parcel, APN: 274-0232-012
- Zoning: R-2B-R
- Frontage on Northview Drive:100'
- Infill Development Parcel with Street Frontage
- Residential Land Ideal for Apartment
  Development
- Offered at: \$395,000.00



#### **David Hosbein**

Dir: 916.677.8117 Cell: 916.865.7599 david.hosbein@tricommercial.com CalDRE #01337628

TRI Commercial Real Estate Services 532 Gibson Drive Suite 200 Roseville, CA 95678

### LOCATION AERIAL 2350 Northview Dr Sacramento, CA



### **ZONING DETAILS** 2350 Northview Dr Sacramento, CA

#### **R-2B MULTI-UNIT DWELLING ZONE:**

The purpose of the **R-2B Zone** is to accommodate broader density flexibility as a transition from the garden-apartment setting to a more traditional apartment setting. The **maximum height is 35 feet**. The maximum density is **21 dwelling units per net acre**. The maximum lot coverage is 50%. The minimum lot size is 2,000 square feet.





PARCEL/LOCATION MAP

2350 Northview Dr Sacramento, CA



### **DEMOGRAPHICS** 2350 Northview Dr

Sacrame