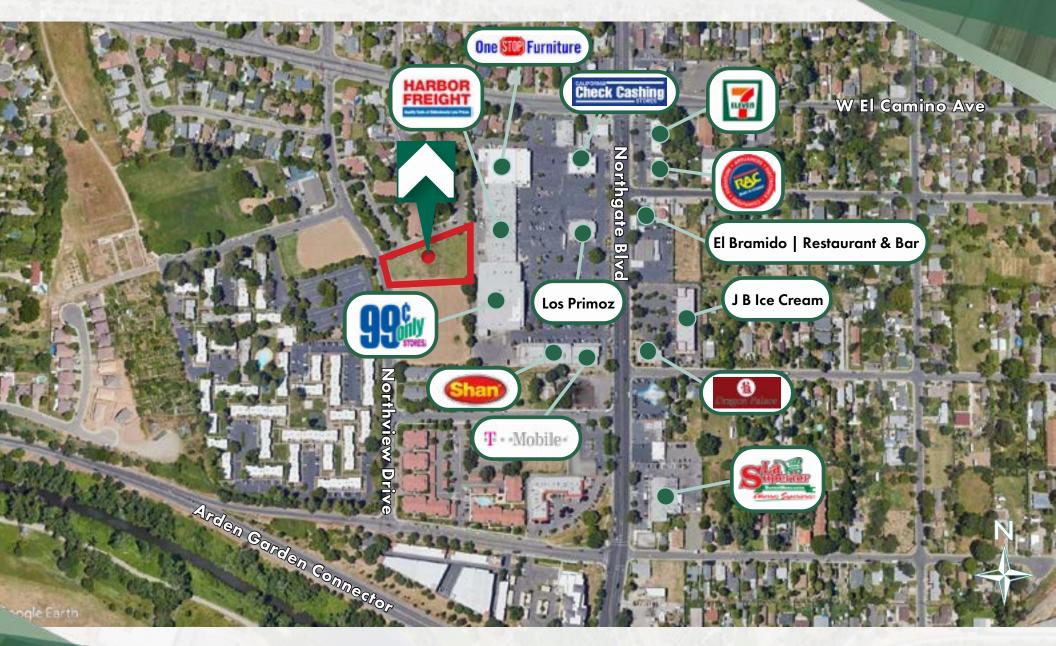

### RESIDENTIAL LAND FOR SALE | OFFERED AT \$395,000.00 2350 Northview Dr, Sacramento, CA 95833

#### **PROPERTY DETAILS**

- ±1 AC (43,360 Sq. Ft.)
- Price Per Acre: \$397,000/AC
- Price Per Sq.Ft.: \$9.11/SF
- One Parcel, APN: 274-0232-012
- Zoning: R-2B-R
- Frontage on Northview Drive:100'
- Infill Development Parcel with Street Frontage
- Residential Land Ideal for Apartment
  Development
- Offered at: \$395,000.00



#### **David Hosbein**

Dir: 916.677.8117 Cell: 916.865.7599 david.hosbein@tricommercial.com CalDRE #01337628

TRI Commercial Real Estate Services 532 Gibson Drive Suite 200 Roseville, CA 95678

### LOCATION AERIAL 2350 Northview Dr Sacramento, CA



### **ZONING DETAILS** 2350 Northview Dr Sacramento, CA

#### **R-2B MULTI-UNIT DWELLING ZONE:**

The purpose of the **R-2B Zone** is to accommodate broader density flexibility as a transition from the garden-apartment setting to a more traditional apartment setting. The **maximum height is 35 feet**. The maximum density is **21 dwelling units per net acre**. The maximum lot coverage is 50%. The minimum lot size is 2,000 square feet.





PARCEL/LOCATION MAP

2350 Northview Dr Sacramento, CA



### **DEMOGRAPHICS** 2350 Northview Dr

Sacramento, CA



# PROPERTY RENDERING

2350 Northview Dr Sacramento, CA