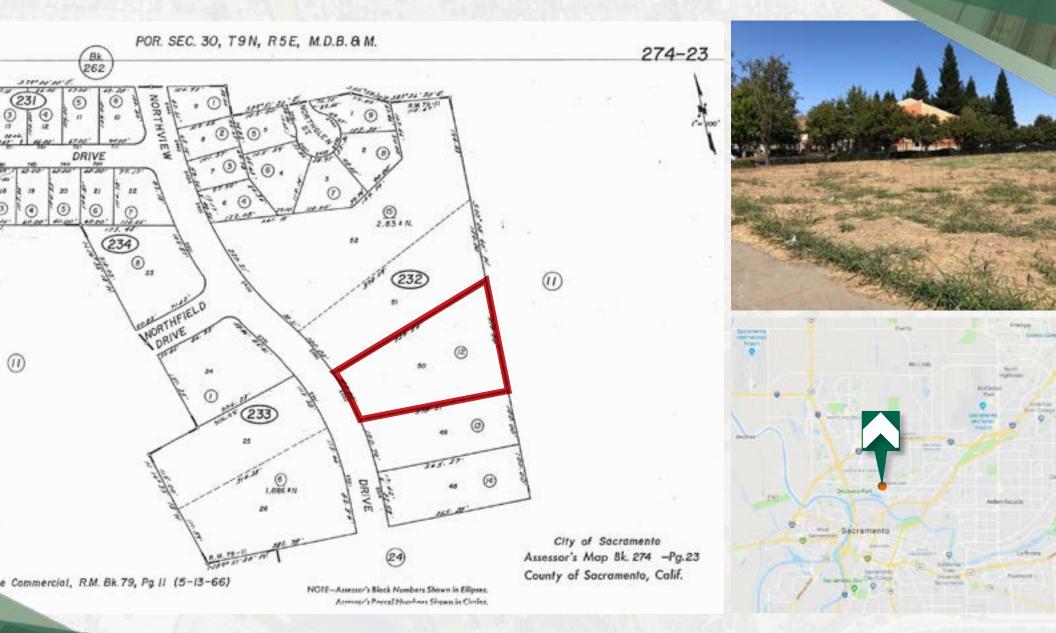

PARCEL/LOCATION MAP

2350 Northview Dr Sacramento, CA

#### **PROPERTY DETAILS**

- ±1 AC (43,360 Sq. Ft.)
- Price Per Acre: \$397,000/AC
- Price Per Sq.Ft.: \$9.11/SF
- One Parcel, APN: 274-0232-012
- Zoning: R-2B-R
- Frontage on Northview Drive:100'
- Infill Development Parcel with Street Frontage
- Residential Land Ideal for Apartment
  Development
- Offered at: \$395,000.00