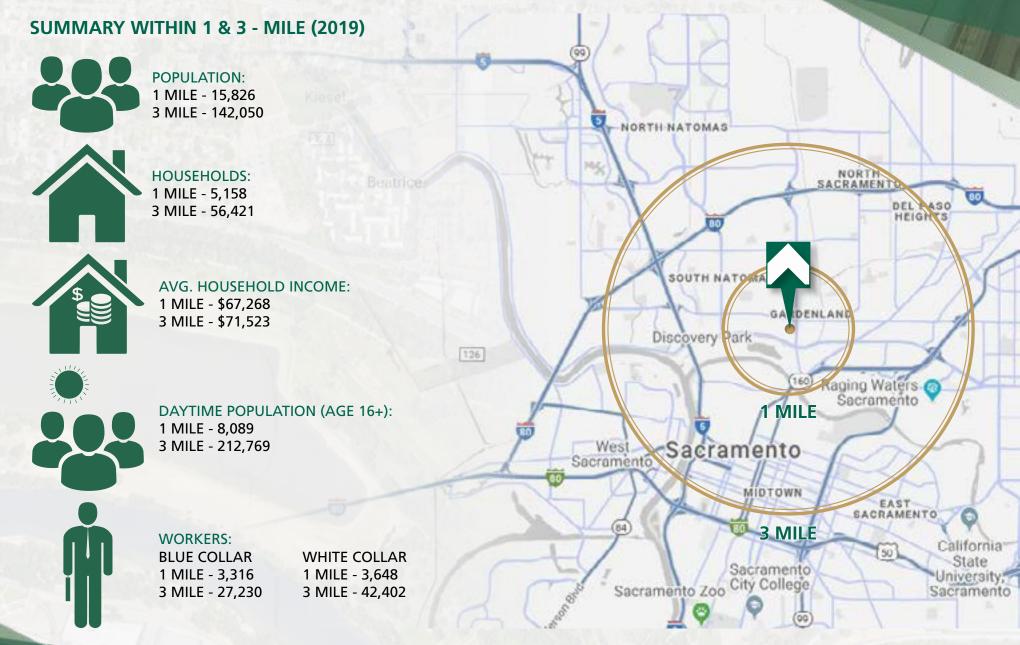

David Hosbein**

Dir: 916.677.8117 Cell: 916.865.7599 david.hosbein@tricommercial.com CalDRE #01337628

TRI Commercial Real Estate Services 532 Gibson Drive Suite 200 Roseville, CA 95678

### LOCATION AERIAL 2350 Northview Dr Sacramento, CA



### **ZONING DETAILS** 2350 Northview Dr Sacramento, CA

#### **R-2B MULTI-UNIT DWELLING ZONE:**

The purpose of the **R-2B Zone** is to accommodate broader density flexibility as a transition from the garden-apartment setting to a more traditional apartment setting. The **maximum height is 35 feet**. The maximum density is **21 dwelling units per net acre**. The maximum lot coverage is 50%. The minimum lot size is 2,000 square feet.





PARCEL/LOCATION MAP

2350 Northview Dr Sacramento, CA



### **DEMOGRAPHICS** 2350 Northview Dr

Sacramento, CA



# PROPERTY RENDERING

2350 Northview Dr Sacramento, CA