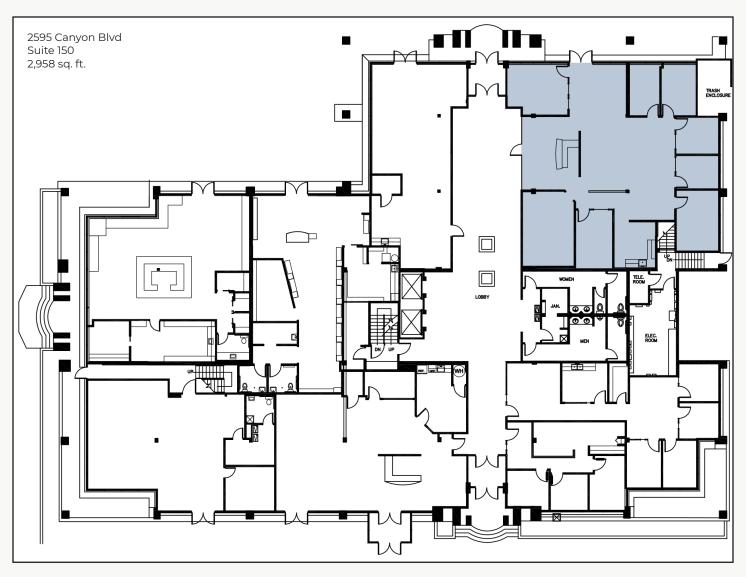

## **Spectacular Central Boulder Location -Office For Sublease**

| Available Space      | 2,958 sq. ft. |
|----------------------|---------------|
| Lease Rate / sq. ft. | \$17.00 NNN   |
| Expenses / sq. ft.   | \$13.78*      |

\*Not Including Utilities

- High Visibility & Great Signage Opportunities
- Fully Built-Out Functional Office Space with 7 Private Offices, a Conference or Clean Room, Kitchen & Substantial Open Space
- Located on Canyon, Just Off 28th Street with Great Proximity to a Variety of Restaurants & Retail Locations
- On-Site Showers & Usable Plazas
- Abundant Visitor Parking in Lot & Along 26th Street
- Sublease Through April 2025