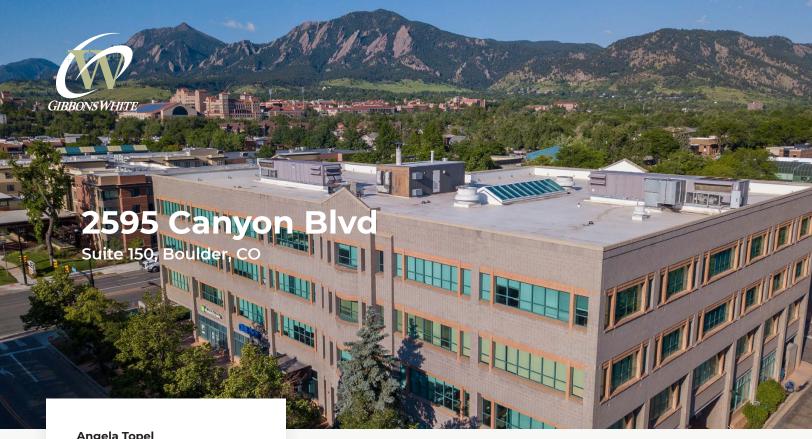

## **Spectacular Central Boulder Location -Office For Sublease**

| Available Space      | 2,958 sq. ft. |
|----------------------|---------------|
| Lease Rate / sq. ft. | \$17.00 NNN   |
| Expenses / sq. ft.   | \$13.78*      |