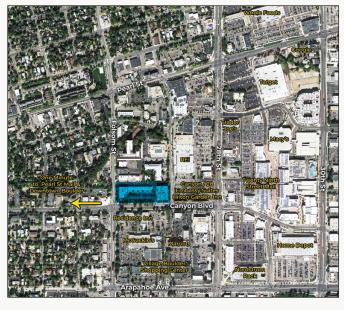

\*Not Including Utilities

- High Visibility & Great Signage Opportunities
- Fully Built-Out Functional Office Space with 7 Private Offices, a Conference or Clean Room, Kitchen & Substantial Open Space
- Located on Canyon, Just Off 28th Street with Great Proximity to a Variety of Restaurants & Retail Locations
- On-Site Showers & Usable Plazas
- Abundant Visitor Parking in Lot & Along 26th Street
- Sublease Through April 2025