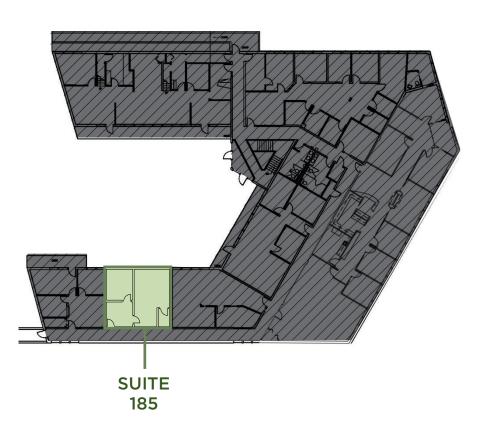

## AVAILABLE SUITES

Suite 185

Available Now

The information contained herein has been given to us by the owner or sources that we deem reliable. We have no reason to doubt its accuracy, but we do not guarantee it. Prospective tenants should carefully verify all information contained herein.

## **SUITE 185**

- » 670 RSF
- » Available Now
- » One private office and open work space
- » Short term leases only

For more information or to schedule a tour, please contact **TYLER SLONE** | 425.274.4281 | slone@broderickgroup.com **ERIC HAEHL** | 425.646.5266 | haehl@broderickgroup.com