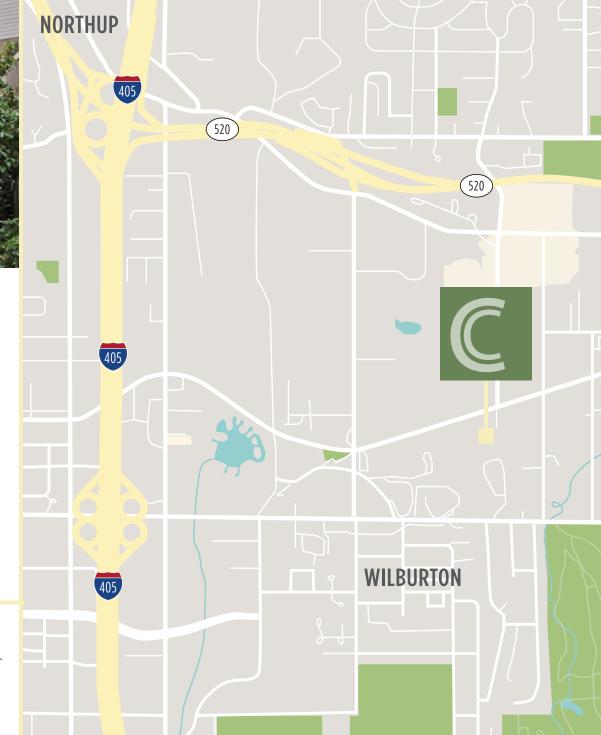

## **BUILDING FEATURES**

- » Bel-Red Road at 130<sup>th</sup> Ave NE
- » Located south of SR-520 and east of I-405
- » One acre of park-like setting
- » 4/1,000 SF parking
- » Free covered parking
- » Lease Rate: \$30.00/RSF, Full Service
- » SHORT TERM LEASES AVAILABLE