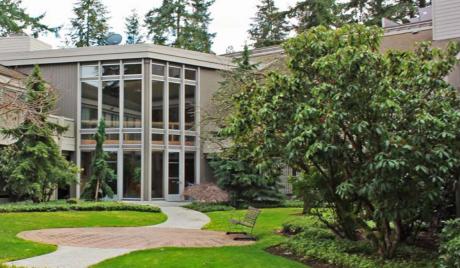

## COLUMBIA COURT 12951 BEL-RED ROAD • BELLEVUE, WA

LEASE TERMS OF 6 MONTHS OR UNTIL JANUARY 2025 AVAILABLE

## **BUILDING FEATURES**

- » Bel-Red Road at 130<sup>th</sup> Ave NE
- » Located south of SR-520 and east of I-405
- » One acre of park-like setting
- » 4/1,000 SF parking
- » Free covered parking
- » Lease Rate: \$30.00/RSF, Full Service
- » SHORT TERM LEASES AVAILABLE