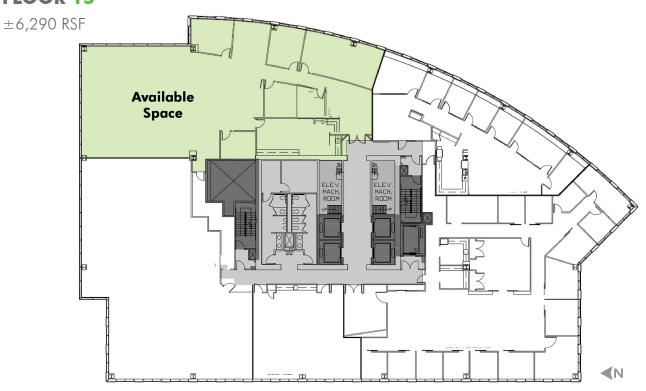

#### **PROPERTY HIGHLIGHTS**

+ Available Spaces:

− Floor 4: ±6,304 RSF

- Floor 15:  $\pm 6,290$  RSF

+ Rate: \$36.00/SF, Year, Fully Serviced including "Plug & Play" furniture

+ Both spaces have conf rooms, break rooms with a few private offices

| AVAILABLE SPACES |              |              |
|------------------|--------------|--------------|
| Floor            | Total (±RSF) | Availability |
| 4                | 6,304        | 9/1/2017     |
| 15               | 6,290        | 9/1/2017     |

## FLOOR 15