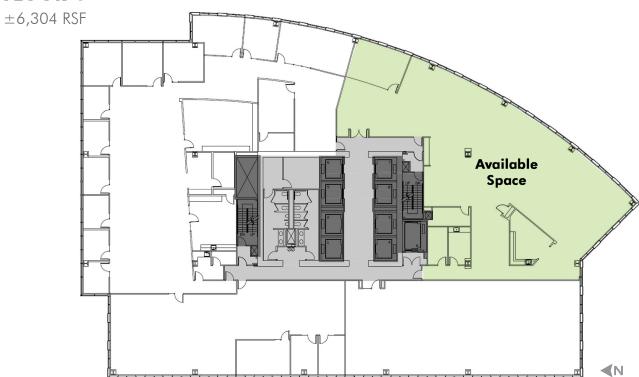

#### **PROPERTY HIGHLIGHTS**

+ Available Spaces:

− Floor 4: ±6,304 RSF

- Floor 15:  $\pm 6,290$  RSF

+ Rate: \$36.00/SF, Year, Fully Serviced including "Plug & Play" furniture

+ Both spaces have conf rooms, break rooms with a few private offices

| AVAILABLE SPACES |              |              |
|------------------|--------------|--------------|
| Floor            | Total (±RSF) | Availability |
| 4                | 6,304        | 9/1/2017     |
| 15               | 6,290        | 9/1/2017     |

### FLOOR 4