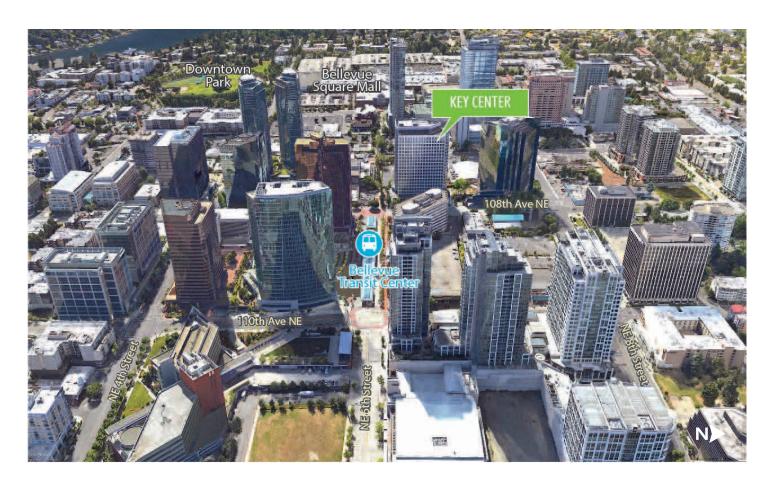

# FOR SUBLEASE KEY CENTER

+ Parking Ratio: 2.5/1,000 SF

+ Both leases expire on 8/31/2018

+ Across the street from Bellevue Transit Center

+ Building amenities include Starbucks, fitness center with lockers plus showers, Chantanee Thai Restaurant & Bar, Jimmy Johns, sundries store, onsite management