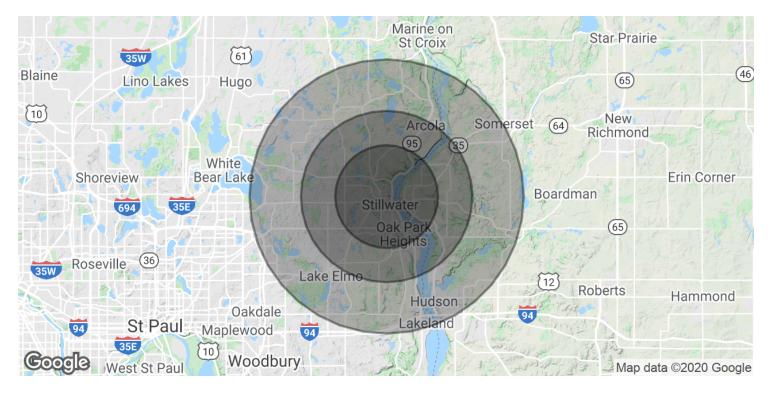

## Demographics Map & Report

| POPULATION           | 3 MILES | 5 MILES | 8 MILES |
|----------------------|---------|---------|---------|
| Total Population     | 27,690  | 44,921  | 78,940  |
| Average age          | 41.3    | 41.2    | 40.8    |
| Average age (Male)   | 40.2    | 40.2    | 40.1    |
| Average age (Female) | 42.6    | 42.2    | 41.6    |

| HOUSEHOLDS & INCOME | 3 MILES   | 5 MILES   | 8 MILES   |
|---------------------|-----------|-----------|-----------|
| Total households    | 11,013    | 17,488    | 30,160    |
| # of persons per HH | 2.5       | 2.6       | 2.6       |
| Average HH income   | \$91,473  | \$95,392  | \$100,337 |
| Average house value | \$304,138 | \$320,991 | \$353,940 |

<sup>\*</sup> Demographic data derived from 2010 US Census

**STEVE OGREN**C: 651.485.8716
sogren@telusproperties.com

BRIAN ZELLER
C: 612.325.3038
bzeller@ccim.net