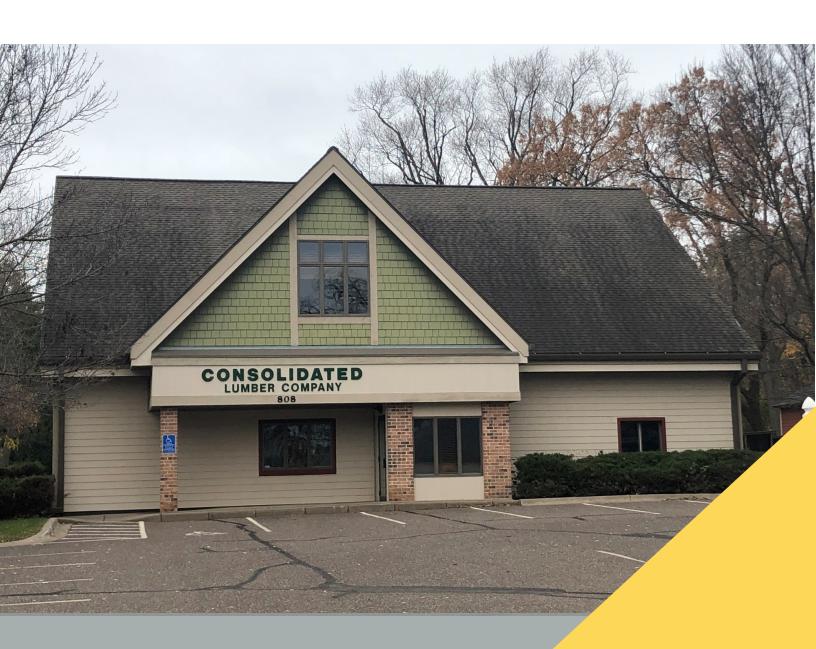

# PROFESSIONAL OFFICE BUILDING

808 4th Street North Stillwater, MN 55082

FOR MORE INFORMATION CONTACT

**STEVE OGREN**C: 651.485.8716
sogren@telusproperties.com

BRIAN ZELLER C: 612.325.3038 bzeller@ccim.net

#### **OFFERING SUMMARY**

Lot Size: 0.43 Acres

Building Size: 5,265 SF

Main Level: 3,000 SF

2nd Story: 2,265 SF

PID #'S: 28.030.20.21.0061

28.030.20.21.0063

2020 Taxes: \$14,752.00

#### **PROPERTY HIGHLIGHTS**

- · Building originally built in mid 1900's
- · Completely renovated in 2001 and included the new addition of the 2nd story
- Flexible building perfect for owner occupied use or leased as an investment property
- · Multiple private offices
- · Large cubicle work station spaces
- · Conference room
- · Reception area
- · Large parking lot
- · Note: All office furniture and work stations available for sale