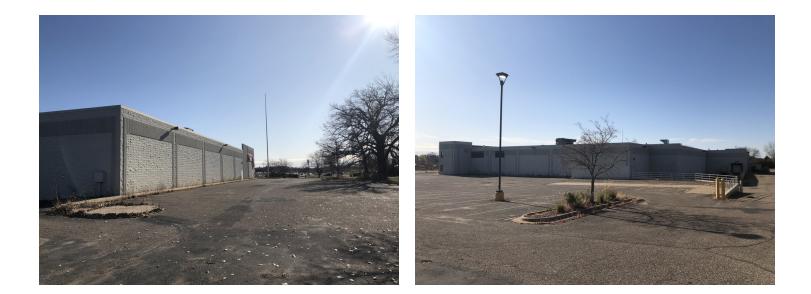

# Exterior Photos

BRIAN ZELLERSTEVE OGRENC: 612.325.3038C: 651.485.8716bzeller@ccim.netsogren@telusproperties.com

No warranty or representation, express or implied, is made to the accuracy or completeness of the information contained herein and same is submitted subject to errors, omissions, change of price, rental, or other conditions, withdrawal without notice and to any special listing conditions imposed by the property owner(s). We make no representations to the as to the condition of the property in question.

#### **PROPERTY OVERVIEW**

Building with 84,319 SF plus a mezzanine/office space with an additional 11,043 SF. Located off of Highway 36 with traffic counts of 38,000+ daily. Has the potential for out lots in front of the building. This building features 3 dock doors and has an abundance of parking with over 600 spaces. The Big Box Retail space is available now for \$10/SF NNN.

#### **PROPERTY HIGHLIGHTS**

- Out Lot Potential- Build to Suit
- 95,362 SF Total
- 600+ Parking Spaces
- Highway 36 traffic counts of approximately 38,000 daily
- 3 Dock Doors
- Elevator
- 4 Separate Stairs Leading to Mezzanine
- Multiple Store Fixtures Available if Desired
- Large Sources of Power on Site