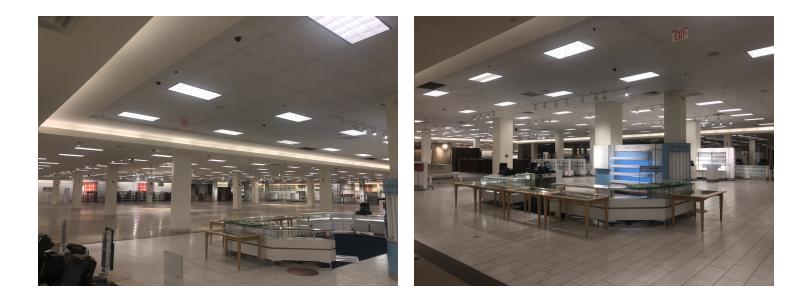

# Interior Photos

**BRIAN ZELLER** C: 612.325.3038

**STEVE OGREN** C: 651.485.8716 bzeller@ccim.net sogren@telusproperties.com

Telus | 651.556.2222 | 84 St. Croix Trail South, Lakeland, MN 55043

#### **PROPERTY HIGHLIGHTS**

- Out Lot Potential- Build to Suit
- 95,362 SF Total
- 600+ Parking Spaces
- Highway 36 traffic counts of approximately 38,000 daily
- 3 Dock Doors
- Elevator
- 4 Separate Stairs Leading to Mezzanine
- Multiple Store Fixtures Available if Desired
- Large Sources of Power on Site