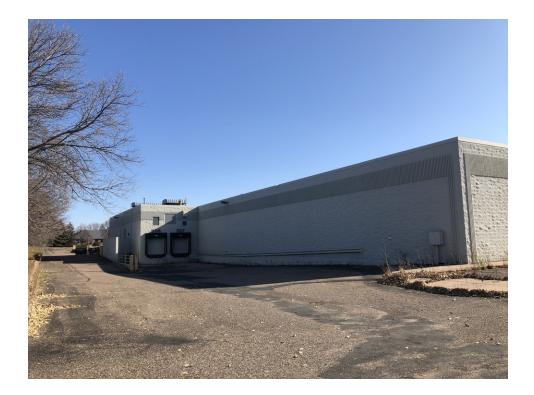

# Exterior Photos

BRIAN ZELLERSTEVE OGRENC: 612.325.3038C: 651.485.8716bzeller@ccim.netsogren@telusproperties.com

No warranty or representation, express or implied, is made to the accuracy or completeness of the information contained herein and same is submitted subject to errors, omissions, change of price, rental, or other conditions, withdrawal without notice and to any special listing conditions imposed by the property owner(s). We make no representations to the as to the condition of the property in question.

#### **PROPERTY OVERVIEW**

Building with 84,319 SF plus a mezzanine/office space with an additional 11,043 SF. Located off of Highway 36 with traffic counts of 38,000+ daily. Has the potential for out lots in front of the building. This building features 3 dock doors and has an abundance of parking with over 600 spaces. The Big Box Retail space is available now for \$10/SF NNN.

#### **PROPERTY HIGHLIGHTS**

- Out Lot Potential- Build to Suit
- 95,362 SF Total
- 600+ Parking Spaces
- Highway 36 traffic counts of approximately 38,000 daily
- 3 Dock Doors
- Elevator
- 4 Separate Stairs Leading to Mezzanine
- Multiple Store Fixtures Available if Desired
- Large Sources of Power on Site