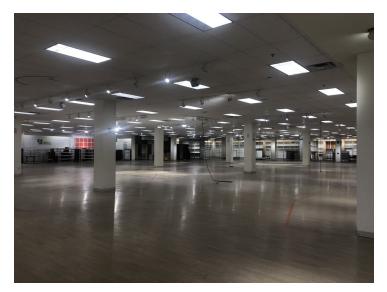

# Interior Photos

**BRIAN ZELLER** C: 612.325.3038 bzeller@ccim.net sogren@telusproperties.com

**STEVE OGREN** C: 651.485.8716

Telus | 651.556.2222 | 84 St. Croix Trail South, Lakeland, MN 55043

#### **PROPERTY HIGHLIGHTS**

- Out Lot Potential- Build to Suit
- 95,362 SF Total
- 600+ Parking Spaces
- Highway 36 traffic counts of approximately 38,000 daily
- 3 Dock Doors
- Elevator
- 4 Separate Stairs Leading to Mezzanine
- Multiple Store Fixtures Available if Desired
- Large Sources of Power on Site