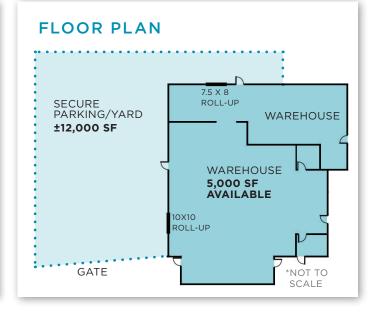

# 630 BERCUT DRIVE

A 5,000 square foot (SF) warehouse with a 12,500 SF gated yard is available for lease in Sacramento, CA.

For more information about this property or acquiring real estate assets, please contact any of the following brokers.

# **PROPERTY HIGHLIGHTS**

5,000 SF WAREHOUSE SIZE \$0.65/SF

ASKING RATE

12,500 SF GATED YARD SIZE

**17,300 SF** TOTAL SIZE 4/1,000 SF

FLOORS

VERY

1