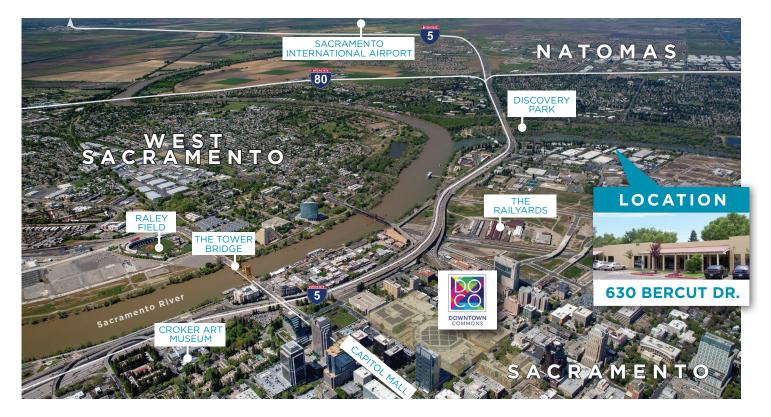

# 630 BERCUT DRIVE

A 5,000 square foot (SF) warehouse with a 12,500 SF gated yard is available for lease in Sacramento, CA.

For more information about this property or acquiring real estate assets, please contact any of the following brokers.