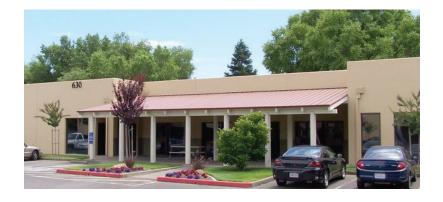

# 630 BERCUT DRIVE

A 5,000 square foot (SF) warehouse with a 12,500 SF gated yard is available for lease in Sacramento, CA.

For more information about this property or acquiring real estate assets, please contact any of the following brokers.