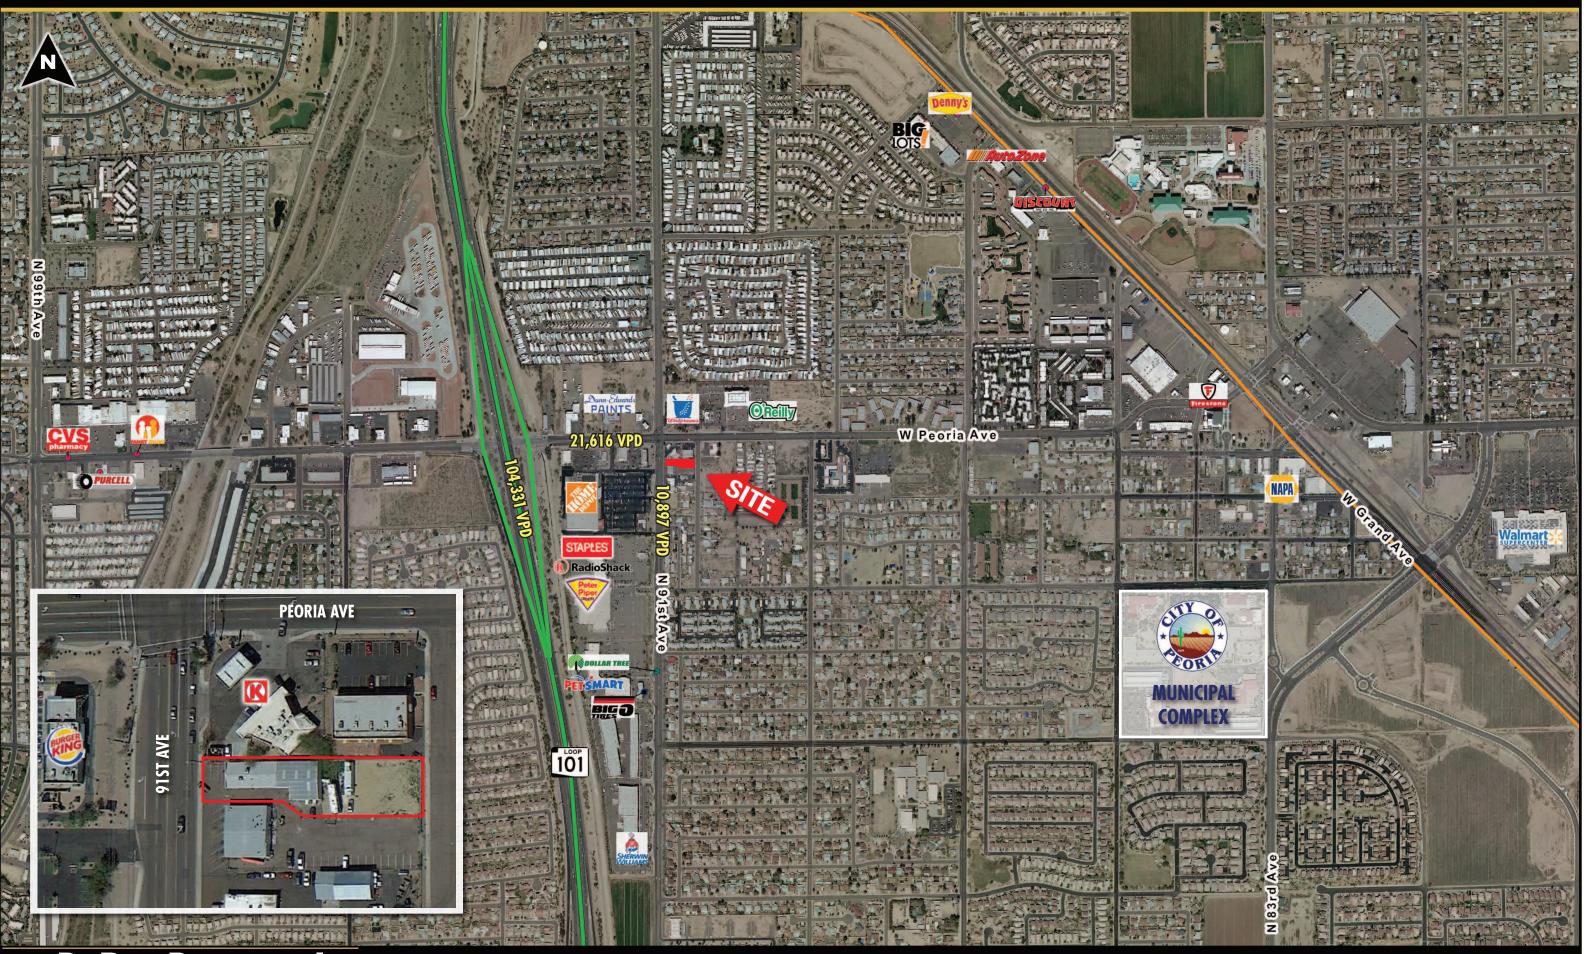

#### TRAFFIC COUNTS (Source: City of Peoria-2012 and Arizona Department of Transportation-2013)

| 91st Avenue        |  |
|--------------------|--|
| Peoria Avenue      |  |
| Loop 101           |  |
| Total Cars Per Day |  |

### **DE RITO PARTNERS, INC**

10,897

21,616

104.331

136,844

ndependently verified or confirmed by De Rito Partners. The information provid or leasing of the property described above shall be conducted through De Rito

#### Across from:

3,608 SF with offices, warehouse, restrooms, overhead door, fenced yard; ±20,000 SF lot size

Great visibility from 91st Avenue traffic

Daily traffic count on 91st Avenue: 10,897

Full diamond interchange at Loop 101 and Peoria Avenue