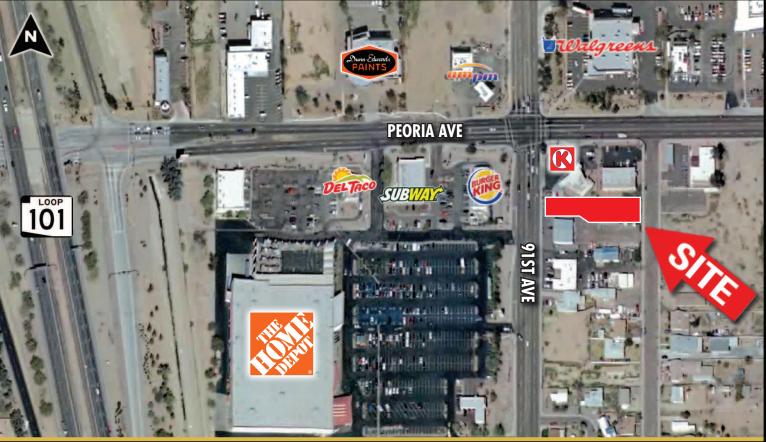

# **RETAIL BUILDING NEAR FREEWAY INTERCHANGE**

Southeast Corner of 91st Avenue & Peoria Avenue - Peoria, Arizona

#### **PROJECT HIGHLIGHTS**

Just south of signalized intersection

#### Across from:

3,608 SF with offices, warehouse, restrooms, overhead door, fenced yard; ±20,000 SF lot size

Great visibility from 91st Avenue traffic

Daily traffic count on 91st Avenue: 10,897

Full diamond interchange at Loop 101 and Peoria Avenue