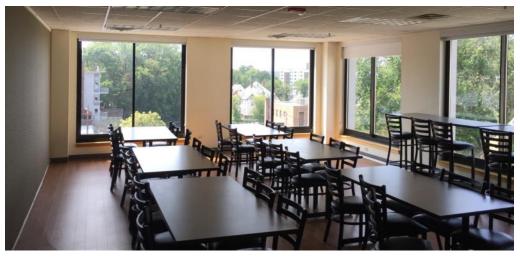

Break Room

Office

Area Schedule (Level 2 Option 1)

| CORRIDOR              | 333 SF  |
|-----------------------|---------|
| FLOOR AMENITIES       | 270 SF  |
| OCCUPIED TENANT SPACE | 4665 SF |
| TEN. SPACE            | 2495 SF |
| TEN: SPACE            | 2733 SF |
| TEN. SPACE            | 1657 SF |
| VERT, CIRC.           | 424 SF  |