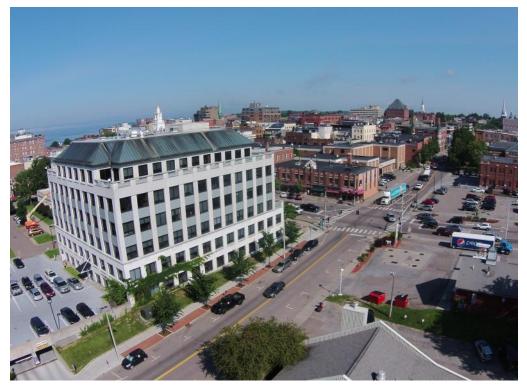

## OFFICE SPACE FOR LEASE 199 MAIN ST., BURLINGTON, VT

"Courthouse Plaza"

### Features:

- Class A office space
- Desirable Downtown location
- Restaurants and shopping nearby
- Convenient on-site parking garage at market rates

Lease Rate: \$18.00/SF NNN

CAM: \$7.50/SF

**Utilities Included** 