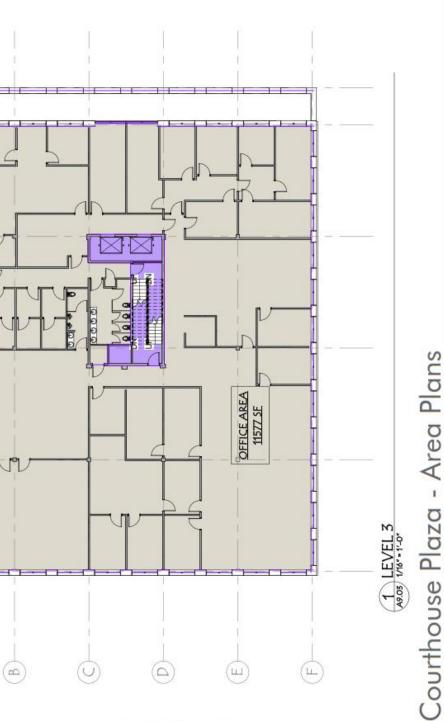

### **Available Space:**

Second Floor: 1,800 - 7,115 SF—Available Jan 1, 2018 Third Floor: 12,700 SF—Available Jan 1, 2019 or sooner

## Rentable Area Legend

Office Area

Third Floor Area

September 18, 2017

Burlington, Vermont