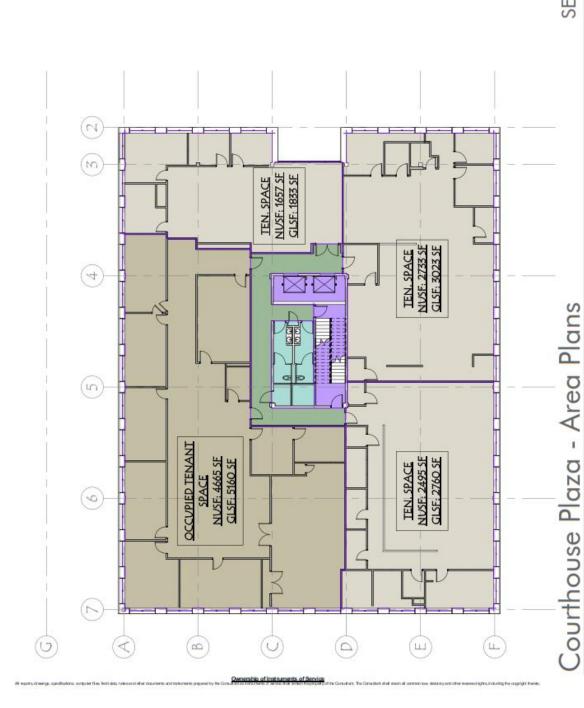

Break Room

Office

Area Schedule (Level 2 Option 1)

| CORRIDOR              | 333 SF  |
|-----------------------|---------|
| FLOOR AMENITIES       | 270 SF  |
| OCCUPIED TENANT SPACE | 4665 SF |
| TEN. SPACE            | 2495 SF |
| TEN: SPACE            | 2733 SF |
| TEN. SPACE            | 1657 SF |
| VERT, CIRC.           | 424 SF  |

# Space Function Legend

- CORRIDOR
- FLOOR AMENITIES
- OCCUPIED TENANT SPACE
- TEN. SPACE
- VERT. CIRC.

SECOND FLOOR OPTION 1

Wiemann

Burlington, Vermont

7

W

(4