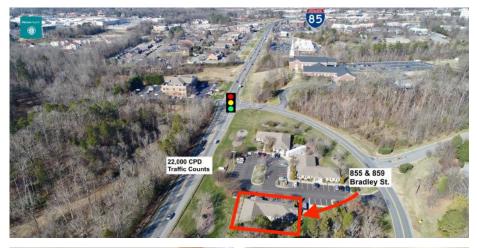

## 1,444 - 4,012 OFFICE SF

855 & 859 Bradley St. NE | Concord, NC 28025

1,444 to 4,012 SF retail/office building with great visibility on highly traveled Branchview Dr. Located less than one mile from Atrium NE Hospital and Interstate I-85. Space could be a great fit for medical user, physical therapist, accountant, law firm, tax office, real estate firm, or any professional office user.

- ✓ \$14/SF NNN EST. NETS: \$3.91
- ✓ 22,000 CPD TRAFFIC COUNTS
- ZONING: CUC-1
- 🗸 MONUMENT SIGN
- ✓ AMPLE PARKING
- ✓ NEARBY ATTRACTIONS

\*All information needs to be independently verified.