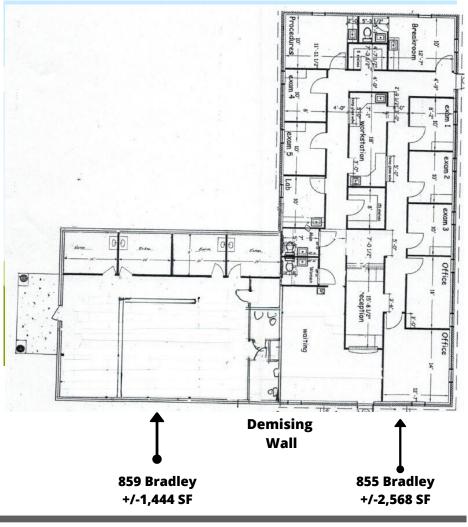

## new branch



## 1,444 - 4,012 OFFICE SF



855 & 859 Bradley St. NE | Concord, NC 28025

1,444 to 4,012 SF retail/office building with great visibility on highly traveled Branchview Dr. Located less than one mile from Atrium NE Hospital and Interstate I-85. Space could be a great fit for medical user, physical therapist, accountant, law firm, tax office, real estate firm, or any professional office user.

- ✓ \$14/SF NNN EST. NETS: \$3.91
- ✓ 22,000 CPD TRAFFIC COUNTS
- ZONING: CUC-1
- 🗸 MONUMENT SIGN
- ✓ AMPLE PARKING
- ✓ NEARBY ATTRACTIONS

\*All information needs to be independently verified.







## FLOOR PLAN



## **Reid Baker**

Broker 704.786.8888 ReidB@newbranchre.com **Ryan Kinney** Broker 704.786.8888 RyanK@newbranchre.com

nb